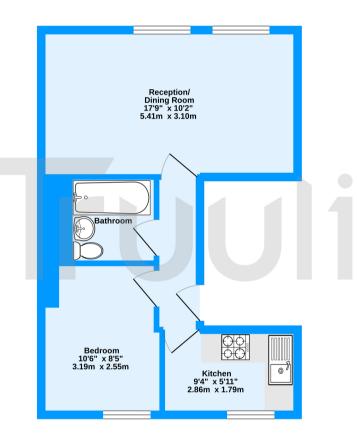

First Floor 387 sq.ft. (35.9 sq.m.) approx.

Elderwood Place, London, SE27

TOTAL FLOOR AREA: 387 sq.ft. (35.9 sq.m.) approx.

Whitst every attempt has been made to ensure the accuracy of the floorpian contained here, measurement of closes, who may be contained to the con