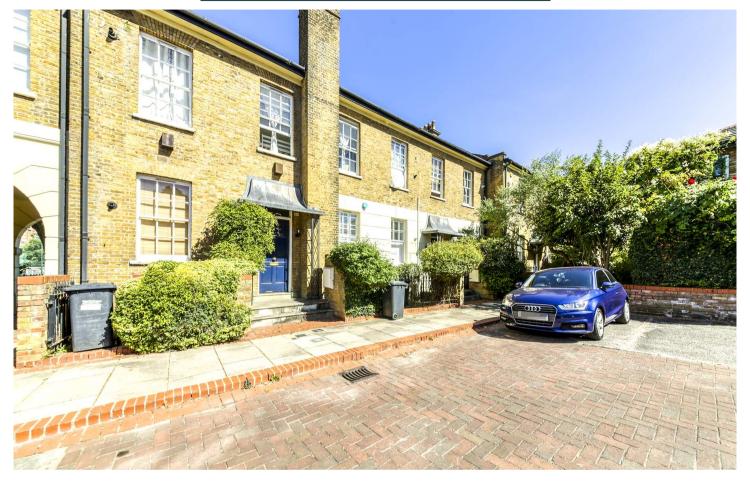

## Truuli

Elderwood Place, London, SE27

£310,000 Leasehold

- Gated development
- Georgian period building
- High Ceilings

- Bright and airy throughout
- Communal areas
- Off street parking

## Elderwood Place, London, SE27

## £310,000 Leasehold

\*\*\* Vendors comments \*\*\* " When I saw this building, I immediately fell in love with it. I loved the surroundings, with beautiful established and mature trees, as well as, the beautiful park opposite which has made this place quite special.

The property itself, a Georgian building has all the character and charm that I was looking for in a property. What a find. The interior, when I got to inspect, felt warm and cosy, with its high ceilings and large Georgian windows the whole flat was light and bright....."