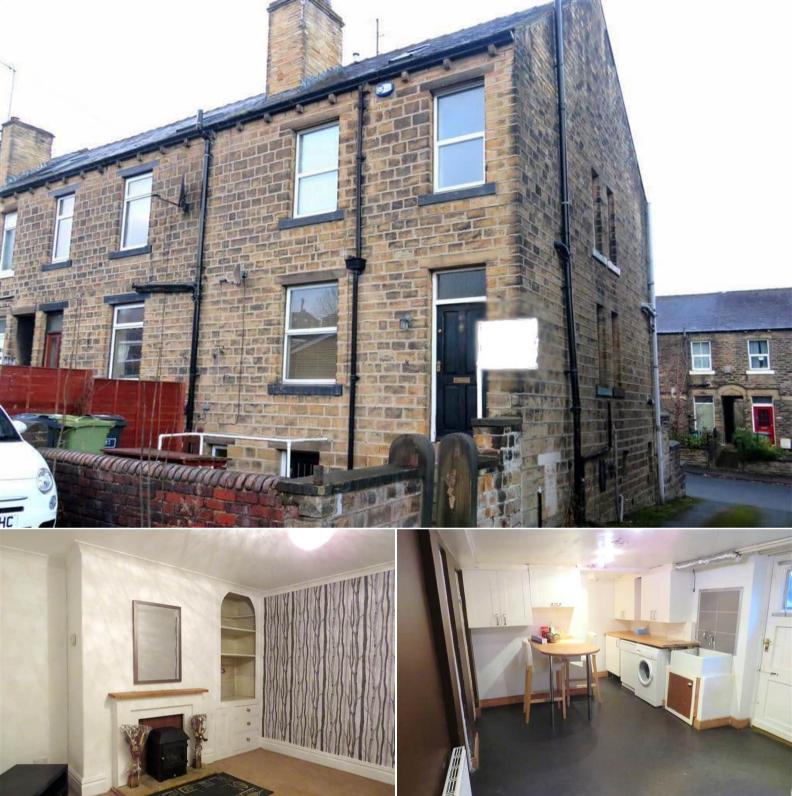

## Barcroft Road Huddersfield

Bettermove are proud to present this 2 bedroom terraced house in Huddersfield available with no forward chain.

The property is currently tenanted and rental yields can be obtained through Bettermove.

The property benefits from double glazing, gas central heating throughout.

The council tax band is A.

This is a leasehold property with 999 years on the lease from 1906; the ground rent is £1pa.

The interior of this property comprises the fitted kitchen diner, office room and store room on the lower ground floor. The ground floor consists of the spacious living room. The first floor houses a large double bedroom and family bathroom. The second floor holds the second double bedroom with velux windows in the roof. The exterior boasts a private rear yard, perfect for enjoying the summer months.

Located in the popular town of Huddersfield, the property is close to a range of amenities, including shops, supermarkets, restaurants and pubs. Excellent transport connections can be found from the A642, Lockwood train station and many local bus routes.