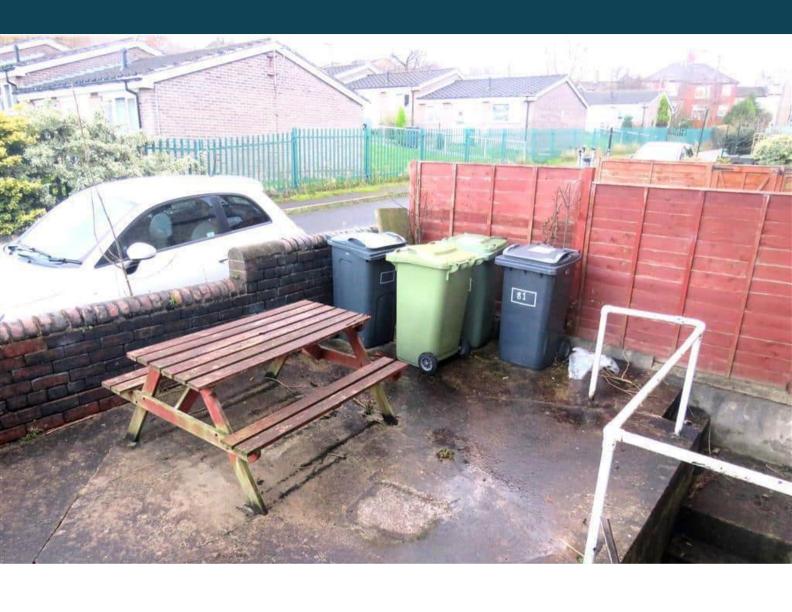

The property benefits from double glazing, gas central heating throughout.

The council tax band is A.

This is a leasehold property with 999 years on the lease from 1906; the ground rent is £1pa.

The interior of this property comprises the fitted kitchen diner, office room and store room on the lower ground floor. The ground floor consists of the spacious living room. The first floor houses a large double bedroom and family bathroom. The second floor holds the second double bedroom with velux windows in the roof. The exterior boasts a private rear yard, perfect for enjoying the summer months.