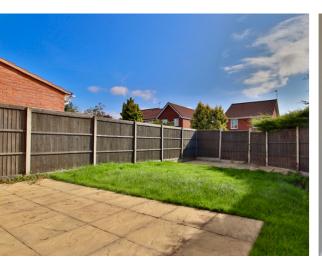

On the ground floor and off the entrance hall the is a cloakroom and also the living room, the living room has an understairs cupboard and glazed double door to the kitchen/diner. The modern kitchen/diner also has French doors leading to the rear garden which has gated side access.