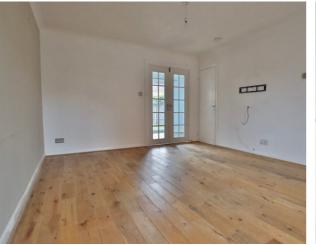

On the ground floor and off the entrance hall the is a cloakroom and also the living room, the living room has an understairs cupboard and glazed double door to the kitchen/diner. The modern kitchen/diner also has French doors leading to the rear garden which has gated side access.