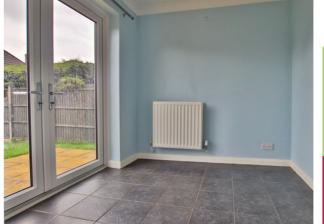

On the ground floor and off the entrance hall the is a cloakroom and also the living room, the living room has an understairs cupboard and glazed double door to the kitchen/diner. The modern kitchen/diner also has French doors leading to the rear garden which has gated side access.