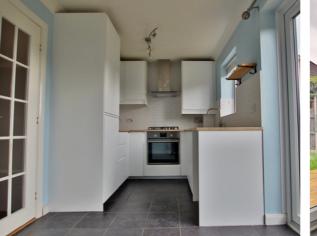

On the ground floor and off the entrance hall the is a cloakroom and also the living room, the living room has an understairs cupboard and glazed double door to the kitchen/diner. The modern kitchen/diner also has French doors leading to the rear garden which has gated side access.