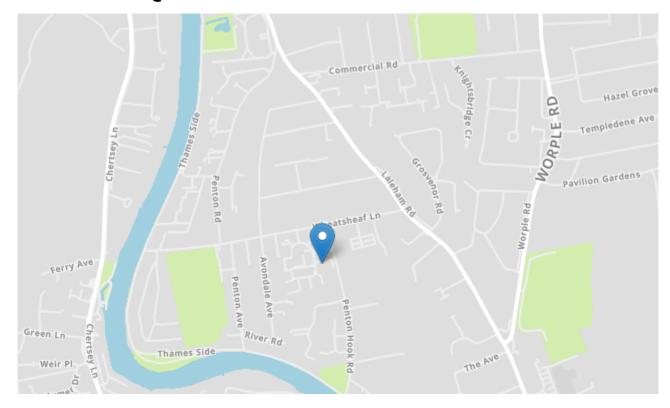

33 Garrick Close, Staines-upon-Thames, Surrey. TW18 2PQ.

3 Bedroom Terraced House - £450,000 Freehold

# 33 Garrick Close, Staines-upon-Thames, Surrey. TW18 2PQ.

#### 3 Bedroom Terraced House - £450,000 Freehold

WELL PRESENTED & SPACIOUS THREE BEDROOM PROPERTY SITUATED ALONG THIS MUCH SOUGHT AFTER CLOSE IDEALLY LOCATED FOR EASY ACCESS TO STAINES TOWN CENTRE, MAINLINE TRAIN STATION, LOCAL SHOPS & SCHOOLS & THE RIVER THAMES. The property benefits from a spacious lounge/diner, separate modern fitted kitchen, downstairs W.C, three well proportioned bedrooms, modern white bathroom suite and secluded rear garden with garage situated to rear. Viewings Highly Recommended!