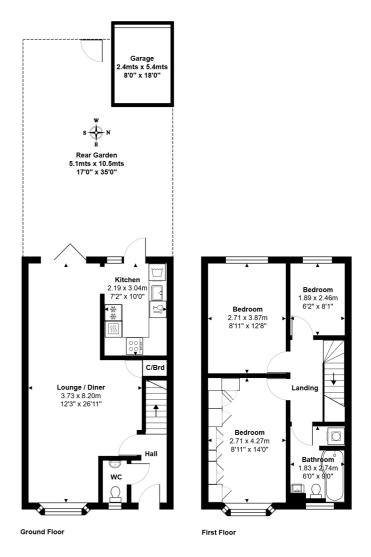

#### 3 Bedroom Terraced House - £450,000 Freehold

WELL PRESENTED & SPACIOUS THREE BEDROOM PROPERTY SITUATED ALONG THIS MUCH SOUGHT AFTER CLOSE IDEALLY LOCATED FOR EASY ACCESS TO STAINES TOWN CENTRE, MAINLINE TRAIN STATION, LOCAL SHOPS & SCHOOLS & THE RIVER THAMES. The property benefits from a spacious lounge/diner, separate modern fitted kitchen, downstairs W.C, three well proportioned bedrooms, modern white bathroom suite and secluded rear garden with garage situated to rear. Viewings Highly Recommended!

#### **Key Features**

MUCH SOUGHT AFTER NO-THROUGH ROAD
CLOSE TO TOWN CENTRE & MAINLINE TRAIN STATION
WELL PRESENTED THROUGHOUT
GARAGE
SECLUDED REAR GARDEN