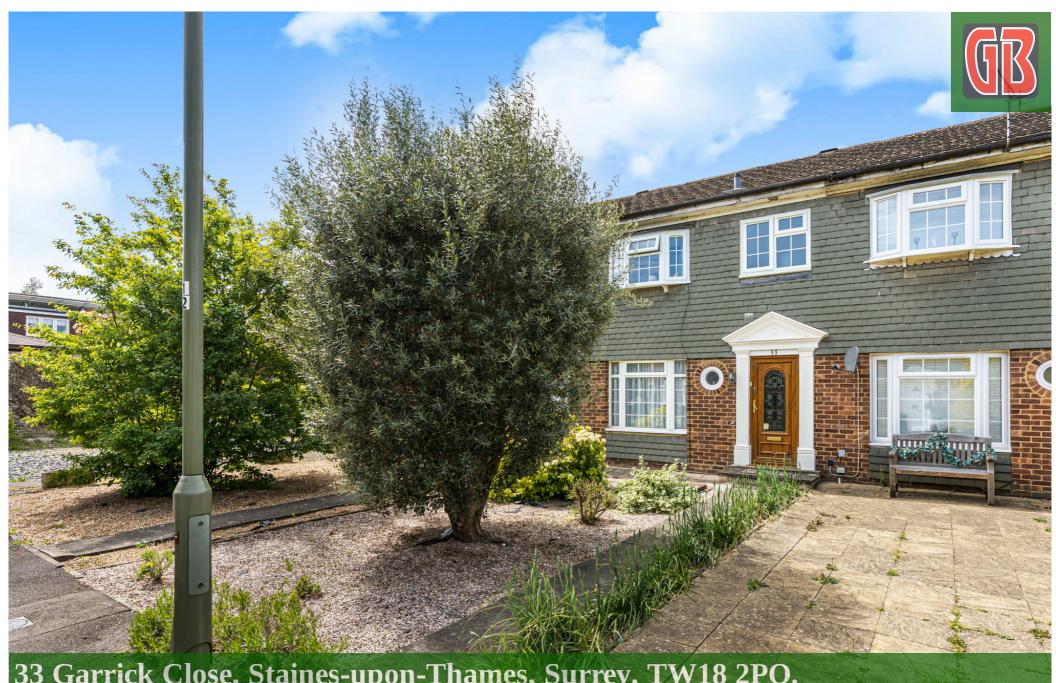

33 Garrick Close, Staines-upon-Thames, Surrey. TW18 2PQ.

3 Bedroom Terraced House - £450,000 Freehold

# 33 Garrick Close, Staines-upon-Thames, Surrey. TW18 2PQ.

#### 3 Bedroom Terraced House - £450,000 Freehold

WELL PRESENTED & SPACIOUS THREE BEDROOM PROPERTY SITUATED ALONG THIS MUCH SOUGHT AFTER CLOSE IDEALLY LOCATED FOR EASY ACCESS TO STAINES TOWN CENTRE, MAINLINE TRAIN STATION, LOCAL SHOPS & SCHOOLS & THE RIVER THAMES. The property benefits from a spacious lounge/diner, separate modern fitted kitchen, downstairs W.C, three well proportioned bedrooms, modern white bathroom suite and secluded rear garden with garage situated to rear. Viewings Highly Recommended!

#### **Key Features**

MUCH SOUGHT AFTER NO-THROUGH ROAD
CLOSE TO TOWN CENTRE & MAINLINE TRAIN STATION
WELL PRESENTED THROUGHOUT
GARAGE
SECLUDED REAR GARDEN