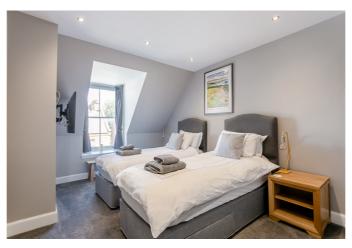

A utility room is set to the rear of the property, offering space for two additional appliances and a sink with a drainer. All four double bedrooms are finished with carpeted flooring, wall-mounted TV points, and built-in cupboards, with the master bedroom further enhanced by a beautiful bay window. Bedrooms two, three, and four each include a stylish three-piece en-suite with a shower cubicle and ladder-style radiator, while the master with direct access to the family bathroom, which includes a larger four-piece en-suite complete with both a bath and shower cubicle, along with a matching ladder-style radiator.