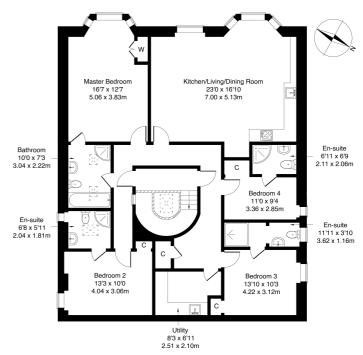

Comprises an entrance hallway, living/dining/kitchen, utility room, four double bedrooms, three en-suite shower rooms, and a Jack'n'Jill family bathroom.

An exceptional opportunity, offering a ready-to-move-in home or a superb buy-to-let, as a desirable base for exploring Scotland's Golf Coast and Edinburgh. Highlights include a quality kitchen, luxury bathrooms, and extensive spot lighting.

A utility room is set to the rear of the property, offering space for two additional appliances and a sink with a drainer. All four double bedrooms are finished with carpeted flooring, wall-mounted TV points, and built-in cupboards, with the master bedroom further enhanced by a beautiful bay window. Bedrooms two, three, and four each include a stylish three-piece en-suite with a shower cubicle and ladder-style radiator, while the master with direct access to the family bathroom, which includes a larger four-piece en-suite complete with both a bath and shower cubicle, along with a matching ladder-style radiator.

#### Flat 2B Brighton Terrace, Gullane, EH31 2AE

Approximate Gross Internal Area: (1636 sq ft -152 sq m.)

egal Disclaimer : Floor-plan and measurements are for illustrative guidance only, and not intended to form part of any contract.