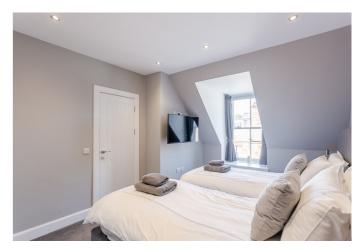

A utility room is set to the rear of the property, offering space for two additional appliances and a sink with a drainer. All four double bedrooms are finished with carpeted flooring, wall-mounted TV points, and built-in cupboards, with the master bedroom further enhanced by a beautiful bay window. Bedrooms two, three, and four each include a stylish three-piece en-suite with a shower cubicle and ladder-style radiator, while the master with direct access to the family bathroom, which includes a larger four-piece en-suite complete with both a bath and shower cubicle, along with a matching ladder-style radiator.