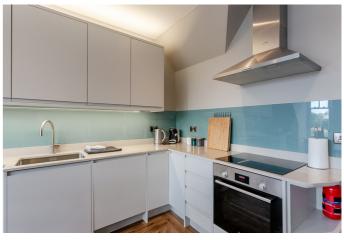

A welcoming entrance provides access to all rooms, leading into the spacious open-plan living and dining area, with the kitchen positioned at the rear. The room features continuous Karndean flooring and an abundance of natural light, creating a bright and inviting atmosphere. There's ample space for a dining set and a dedicated area for a double fridge/freezer. The kitchen is fitted with modern worktops, a sleek splashback, a sink with drainer, and integrated appliances including an oven, electric hob with canopy, induction hob, and dishwasher, all complemented by a charming bay window.