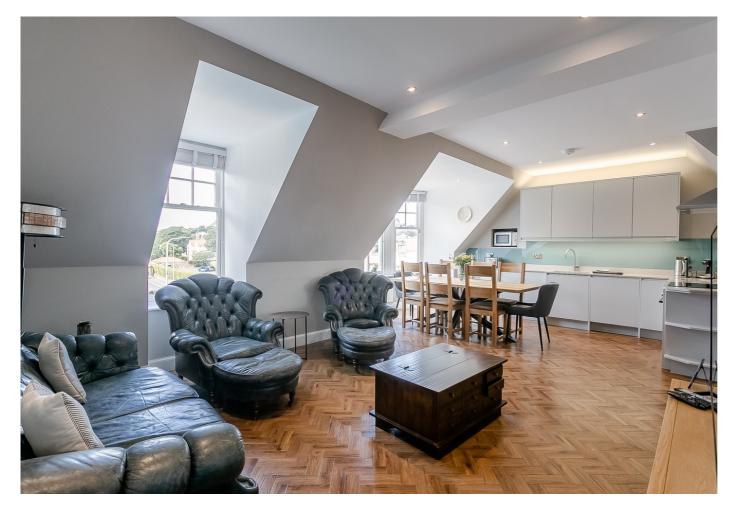

A welcoming entrance provides access to all rooms, leading into the spacious open-plan living and dining area, with the kitchen positioned at the rear. The room features continuous Karndean flooring and an abundance of natural light, creating a bright and inviting atmosphere. There's ample space for a dining set and a dedicated area for a double fridge/freezer. The kitchen is fitted with modern worktops, a sleek splashback, a sink with drainer, and integrated appliances including an oven, electric hob with canopy, induction hob, and dishwasher, all complemented by a charming bay window.