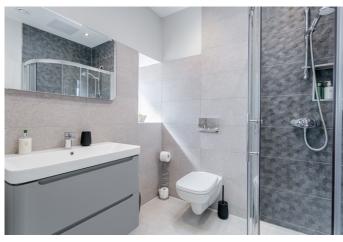

A utility room is set to the rear of the property, offering space for two additional appliances and a sink with a drainer. All four double bedrooms are finished with carpeted flooring, wall-mounted TV points, and built-in cupboards, with the master bedroom further enhanced by a beautiful bay window. Bedrooms two, three, and four each include a stylish three-piece en-suite with a shower cubicle and ladder-style radiator, while the master with direct access to the family bathroom, which includes a larger four-piece en-suite complete with both a bath and shower cubicle, along with a matching ladder-style radiator.