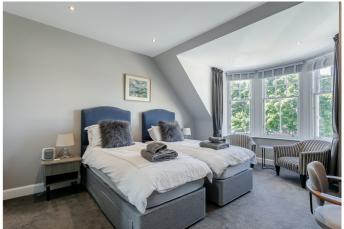

A utility room is set to the rear of the property, offering space for two additional appliances and a sink with a drainer. All four double bedrooms are finished with carpeted flooring, wall-mounted TV points, and built-in cupboards, with the master bedroom further enhanced by a beautiful bay window. Bedrooms two, three, and four each include a stylish three-piece en-suite with a shower cubicle and ladder-style radiator, while the master with direct access to the family bathroom, which includes a larger four-piece en-suite complete with both a bath and shower cubicle, along with a matching ladder-style radiator.