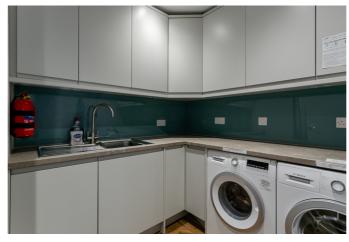

A utility room is set to the rear of the property, offering space for two additional appliances and a sink with a drainer. All four double bedrooms are finished with carpeted flooring, wall-mounted TV points, and built-in cupboards, with the master bedroom further enhanced by a beautiful bay window. Bedrooms two, three, and four each include a stylish three-piece en-suite with a shower cubicle and ladder-style radiator, while the master with direct access to the family bathroom, which includes a larger four-piece en-suite complete with both a bath and shower cubicle, along with a matching ladder-style radiator.