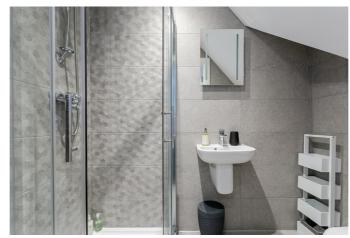

A utility room is set to the rear of the property, offering space for two additional appliances and a sink with a drainer. All four double bedrooms are finished with carpeted flooring, wall-mounted TV points, and built-in cupboards, with the master bedroom further enhanced by a beautiful bay window. Bedrooms two, three, and four each include a stylish three-piece en-suite with a shower cubicle and ladder-style radiator, while the master with direct access to the family bathroom, which includes a larger four-piece en-suite complete with both a bath and shower cubicle, along with a matching ladder-style radiator.