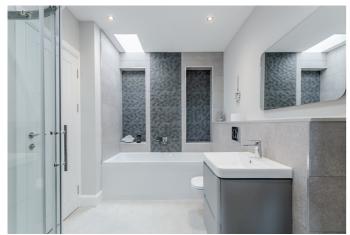

A utility room is set to the rear of the property, offering space for two additional appliances and a sink with a drainer. All four double bedrooms are finished with carpeted flooring, wall-mounted TV points, and built-in cupboards, with the master bedroom further enhanced by a beautiful bay window. Bedrooms two, three, and four each include a stylish three-piece en-suite with a shower cubicle and ladder-style radiator, while the master with direct access to the family bathroom, which includes a larger four-piece en-suite complete with both a bath and shower cubicle, along with a matching ladder-style radiator.