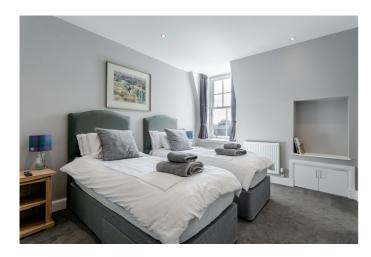

A utility room is set to the rear of the property, offering space for two additional appliances and a sink with a drainer. All four double bedrooms are finished with carpeted flooring, wall-mounted TV points, and built-in cupboards, with the master bedroom further enhanced by a beautiful bay window. Bedrooms two, three, and four each include a stylish three-piece en-suite with a shower cubicle and ladder-style radiator, while the master with direct access to the family bathroom, which includes a larger four-piece en-suite complete with both a bath and shower cubicle, along with a matching ladder-style radiator.