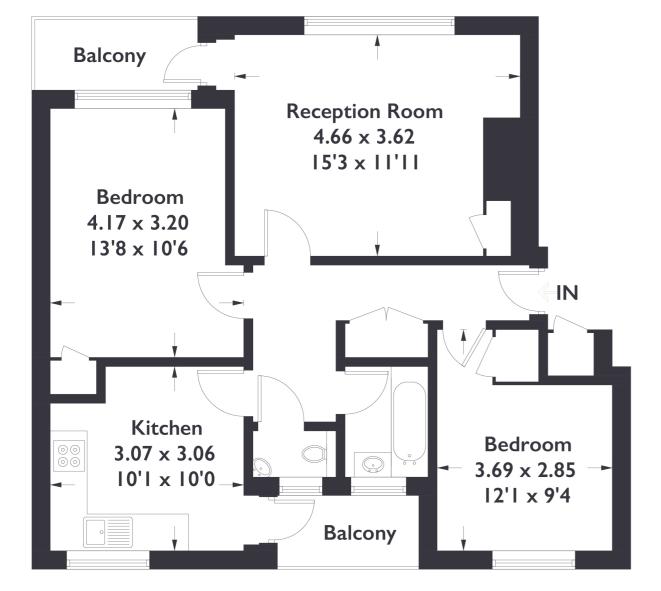

Approximate Gross Internal Area = 64 sq m / 689 sq ft

### First Floor

Measured in accordance with RICS Code of Measuring Practice. To be used for identification and guidance purposes only.

Whilst every care is taken in the preparation of this plan, please check all dimensions, shapes and compass bearings before making any decisions reliant upon them.

#### 2 BEDROOM FLAT