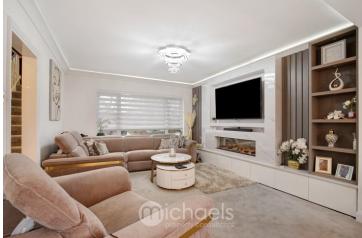

#### Living Room

23' 8" x 14' 8" (7.21m x 4.47m)

#### **Reception Room**

13' 9" x 11' 9" (4.19m x 3.58m)