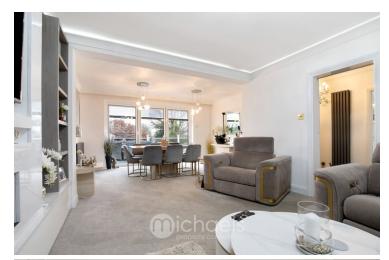

#### Living Room

23' 8" x 14' 8" (7.21m x 4.47m)

#### **Reception Room**

13' 9" x 11' 9" (4.19m x 3.58m)