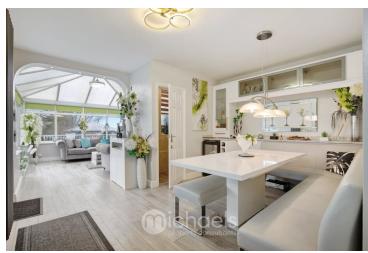

#### **Breakfast Room**

12' 9" x 12' 7" (3.89m x 3.84m)

#### Conservatory

12' 8" x 12' 0" (3.86m x 3.66m)