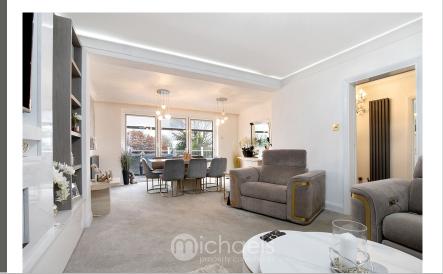

#### Living Room

23' 8" x 14' 8" (7.21m x 4.47m)

#### **Reception Room**

13' 9" x 11' 9" (4.19m x 3.58m)