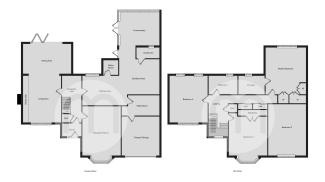

nce Hall**

#### Living Room





23' 8" x 14' 8" (7.21m x 4.47m)

#### **Reception Room**

13' 9" x 11' 9" (4.19m x 3.58m)

#### Kitchen



15' 7" x 9' 0" (4.75m x 2.74m) - Opening to -

#### **Breakfast Room**



12' 9" x 12' 7" (3.89m x 3.84m)

#### Conservatory

12' 8" x 12' 0" (3.86m x 3.66m)

#### Utility

10' 1" x 6' 1" (3.07m x 1.85m)

#### Cloakroom/WC

#### First Floor

#### **Bedroom One**



## Property Details.

#### **En Suite**



**Bedroom Two** 

14' 6" x 12' 0" (4.42m x 3.66m)

#### **Bedroom Three**



13' 8" x 12' 9" (4.17m x 3.89m)

#### **Bedroom Four**

13' 3" x 12' 0" (4.04m x 3.66m)

**Family Bathroom** 

#### Outside

#### Rear Garden With Raised Decking Area



**Integral Garage With Electric Door** 

Large Resin Driveway

### Property Details.

#### Floorplans



#### Location



We have not carried out a structural survey and the services, appliances and specific fittings have not been tested. All photographs, measurements, floor plans and distances referred to are given as a guide only and should not be relied upon for the purchase of carpets or any other fixtures or fittings. Gardens, roof terraces, balconies and communal gardens as well as tenure and lease details cannot have their accuracy guaranteed for intending purchasers. Lease details, service ground rent (where applicable) are given as a guide only and should be checked and confirmed by your solicitor prior to exchange of contracts.