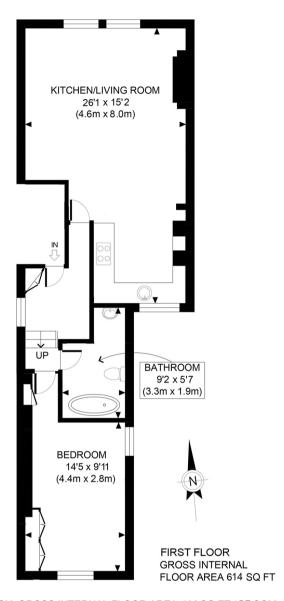

020 7624 4443

info@jaffeproperties.co.uk

www.jaffeproperties.co.uk

APPROX. GROSS INTERNAL FLOOR AREA 614 SQ FT / 57 SQM

## PROPERTY PHOT® PLANS.co.uk ONE STOP SHOP FOR PROPERTY MARKETING

Whilst every attempt has been made to ensure the accuracy of the floor plan contained here, measurements of the doors, windows, rooms and any other items are approximate and no responsibility is taken for any errors, omissions, or miss-statement. This plan is for illustrative humans only and should be used as such by any prospective client. The services, systems and appliances shown have not been tested and no guarantee as to the operability or efficiency can be given.