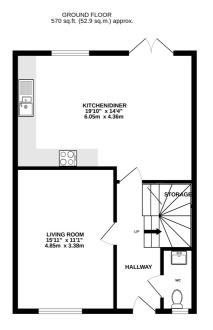

1ST FLOOR 570 sq.ft. (52.9 sq.m.) approx

TOTAL FLOOR AREA: 1139 sq.ft. (105.8 sq.m.) approx. Whilst every attempt has been made to ensure the accuracy of the floorplan contained here, measurements of doors, windows, rooms and any other items are approximate and no responsibility is taken for any error, omission or mis-statement. This plan is for illustrative purposes only and should be used as such by any prospective purchaser. The services, systems and applicinces shown have not been tested and no guarantee as to their operability or efficiency can be given. Made with Metropix e2022