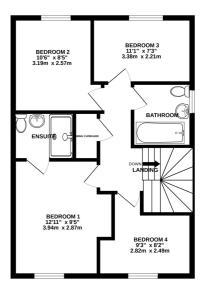

1ST FLOOR 570 sq.ft. (52.9 sq.m.) approx

TOTAL FLOOR AREA: 1139 sq.ft. (105.8 sq.m.) approx. Whilst every attempt has been made to ensure the accuracy of the floorplan contained here, measurements of doors, windows, rooms and any other items are approximate and no responsibility is taken for any error, omission or mis-statement. This plan is for illustrative purposes only and should be used as such by any prospective purchaser. The services, systems and applicinces shown have not been tested and no guarantee as to their operability or efficiency can be given. Made with Metropix e2022