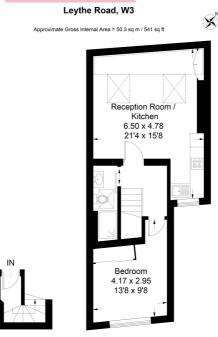

benefit from easy access to the A40/M4 for routes into and out of Central London.

First Floor Second Floor

Measured in accordance with RICS Code of Measuring Practice. To be used for identification and guidance purposes only.

Whilst every care is taken in the preparation of this plan, please check all dimensions, shapes and compass bearings before making any decisions reliant upwww.uponcrofs.com 2017 helpfolipmonfor58.com