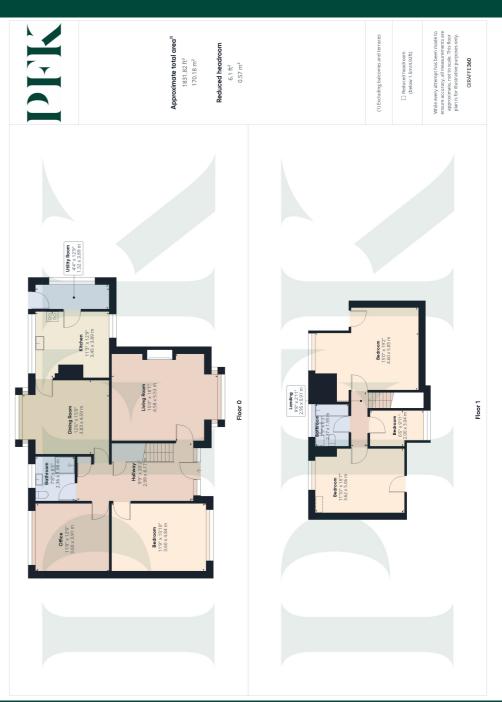

The property offers extensive and much improved living accommodation, with well appointed reception spaces and a versatile layout to suit the most discerning of buyers. In brief comprising entrance hallway, living room, separate dining room, kitchen, utility room, four/five bedrooms, family bathroom and shower room.