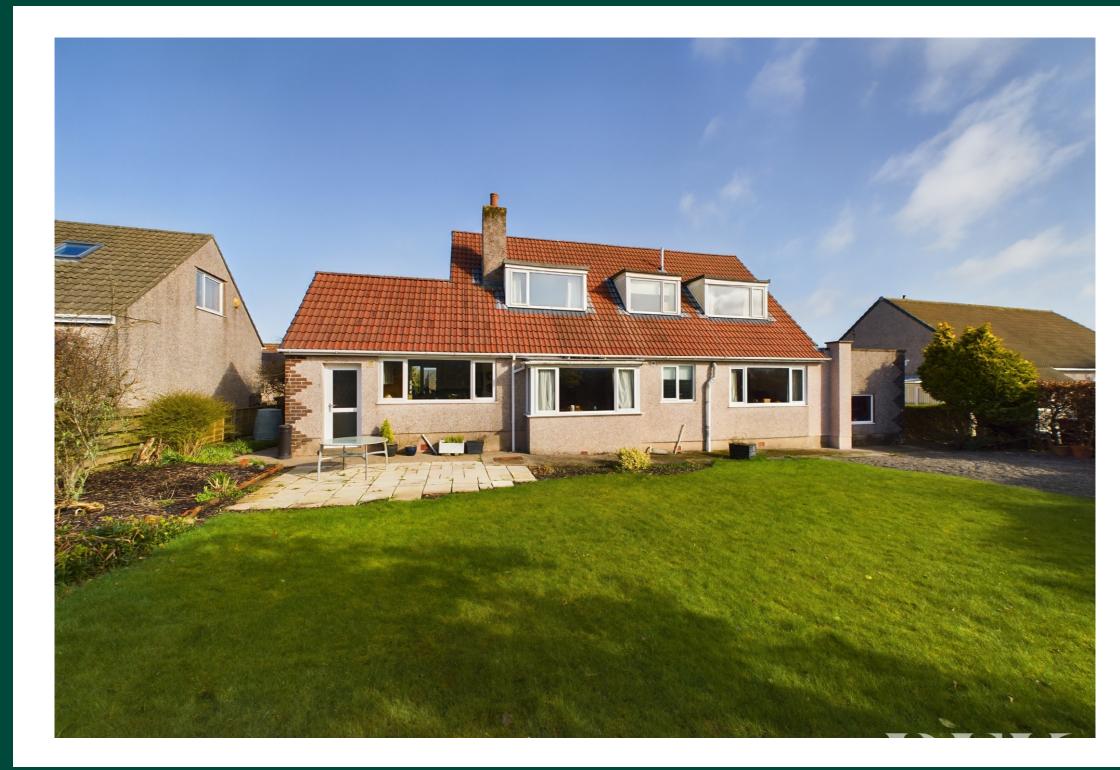

Occupying an extensive plot on the estate, the property boasts off road parking for several cars - including a single garage, and delightful gardens which lie to the rear and offer a large patio area and lawn with plenty of space for children to play and explore, making it the perfect backyard for a family with young ones.