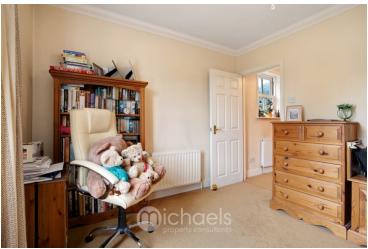

#### **Bedroom Three**

10' 2" x 9' 8" (3.10m x 2.95m) Sash window to front aspect, radiator, telephone point

#### **Bedroom Two**

10' 2" x 9' 8" (3.10m x 2.95m) Sash window to front aspect, radiator