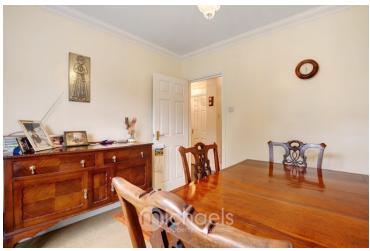

#### Formal Dining Room

10' 2" x 9' 8" (3.10m x 2.95m) Timber sash window to front aspect telephone point, radiator