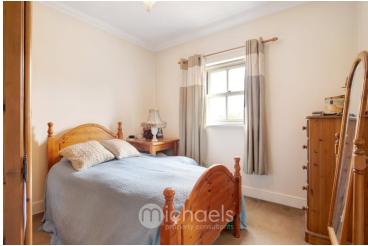

#### Master Bedroom

12' 0" x 9' 8" (3.66m x 2.95m) Timber sash windows to rear aspect, radiator x2