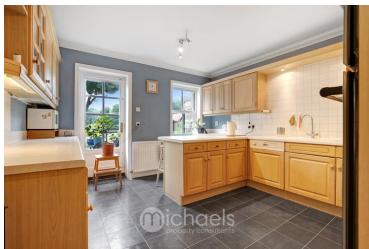

#### **Kitchen**

13' 1" x 12' 0" (3.99m x 3.66m) A traditional fitted kitchen comprising of; a range of base and eye level fitted units with work surfaces over, drawers under, breakfast bar, space under counter for washing machine & tumble dryer, inset Hotpoint oven and grill, four ring gas hob with extractor fan over, tiled splash back, under counter lighting, inset sink, 1/2 sink, drainer and mixer taps over, integrated NEFF dishwasher, radiator, sash window to rear aspect, glazed door to rear aspect