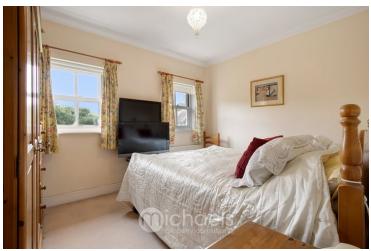

#### Master Bedroom

12' 0" x 9' 8" (3.66m x 2.95m) Timber sash windows to rear aspect, radiator x2