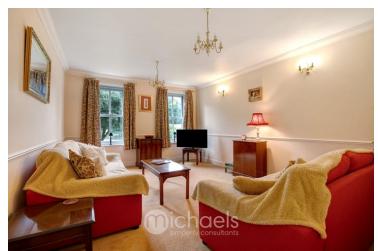

#### **Recepition Room**

16' 2" x 12' 0" (4.93m x 3.66m) Timber sash windows to rear aspect, radiator, dado rail, communication points, wall mounted lights