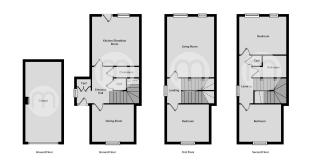

views of the surrounding green space and enclosed by handsome cast iron panels. The property is further enhanced by allocated parking, visitors parking and a garage - ideal for storage.

Location here is key, with the property in central Colchester and therefore well-connected to the city centre, home to; an array of shops, amenities, bars, restaurants and more. An excellent choice of primary and secondary educational choices are close by, both private and comprehensive. The property is also within a short drive of Colchester's mainline station, providing access to London Liverpool Street Station within the hour - ideal for working professionals.

#### Master Bedroom



12' 0" x 9' 8" (3.66m x 2.95m) Timber sash windows to rear aspect, radiator x2

### Property Details.

#### Floorplans



#### Location



We have not carried out a structural survey and the services, appliances and specific fittings have not been tested. All photographs, measurements, floor plans and distances referred to are given as a guide only and should not be relied upon for the purchase of carpets or any other fixtures or fittings. Gardens, roof terraces, balconies and communal gardens as well as tenure and lease details cannot have their accuracy guaranteed for intending purchasers. Lease details, service ground rent (where applicable) are given as a guide only and should be checked and confirmed by your solicitor prior to exchange of contracts.



62 Head Street, Essex, CO1 1PB 🜔 01206 576999 🌙 🦲 sales@michaelsproperty.co.uk