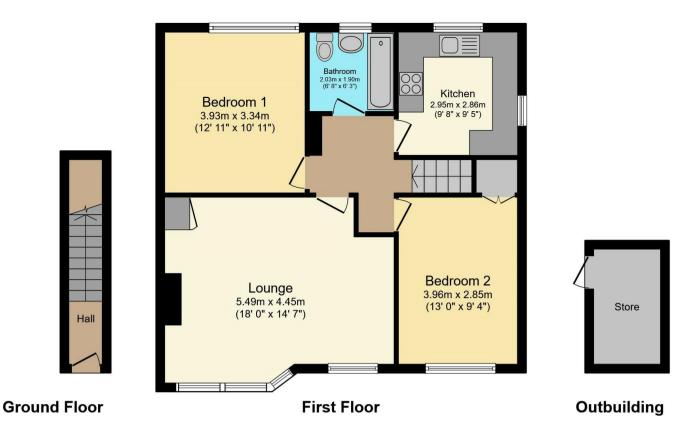

The interior of this beautifully presented property comprises a spacious living room, fitted kitchen, 2 bedrooms and the bathroom. The exterior boasts a rear garden, perfect for enjoying the summer months.

Total floor area 76.7 sq.m. (826 sq.ft.) approx

20-22 Bridge End, Leeds, LS1 4DJ t: 0330 004 0050 e: hello@bettermove.co.uk www.bettermove.co.uk