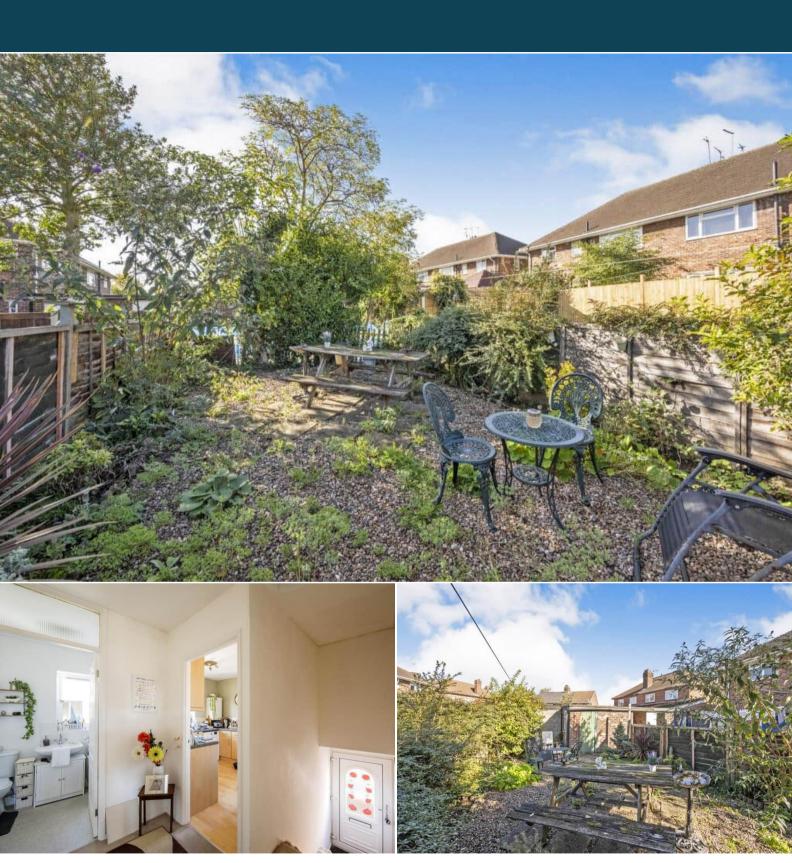

The interior of this beautifully presented property comprises a spacious living room, fitted kitchen, 2 bedrooms and the bathroom. The exterior boasts a rear garden, perfect for enjoying the summer months.