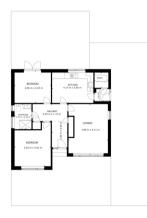

### **Ground Floor**

**Floor Plan** 

GROSS INTERNAL AREA FLODE I I BLAD #\* LIDED AREAS; PORDI 4.55 #\*, PATEO 138.44 #\* 1005L BLAD #\*

Matterport

Lounge