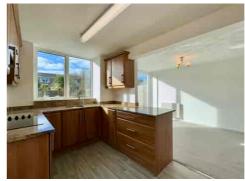

As you step through the door, you're greeted by a bright and inviting atmosphere, starting with the spacious ENTRANCE HALL that sets the stage for what lies beyond. The through LOUNGE/DINER is bathed in sunlight streaming in from the WEST-FACING REAR ASPECT, creating a welcoming space for relaxation and gatherings. The OPEN KITCHEN, fitted with quality finishes, provides both functionality and style for your culinary adventures.