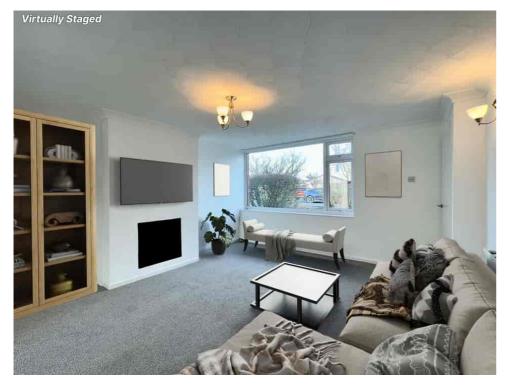

As you step through the door, you're greeted by a bright and inviting atmosphere, starting with the spacious ENTRANCE HALL that sets the stage for what lies beyond. The through LOUNGE/DINER is bathed in sunlight streaming in from the WEST-FACING REAR ASPECT, creating a welcoming space for relaxation and gatherings. The OPEN KITCHEN, fitted with quality finishes, provides both functionality and style for your culinary adventures.

NB please note that some images have computer generated furniture in situ.

9 The Beacons School Lane, Formby, L37 3LN | t: 01704 516 626 | email: hello@stephaniemacnab.co.uk