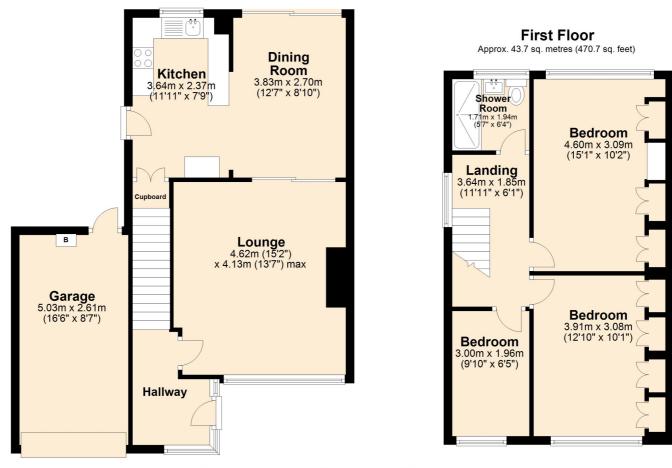

## **Ground Floor**

Approx. 60.2 sq. metres (648.1 sq. feet)

Total area: approx. 103.9 sq. metres (1118.8 sq. feet)

Plan produced using PlanUp.