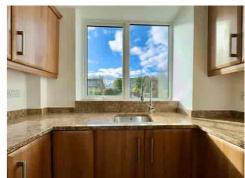

As you step through the door, you're greeted by a bright and inviting atmosphere, starting with the spacious ENTRANCE HALL that sets the stage for what lies beyond. The through LOUNGE/DINER is bathed in sunlight streaming in from the WEST-FACING REAR ASPECT, creating a welcoming space for relaxation and gatherings. The OPEN KITCHEN, fitted with quality finishes, provides both functionality and style for your culinary adventures.