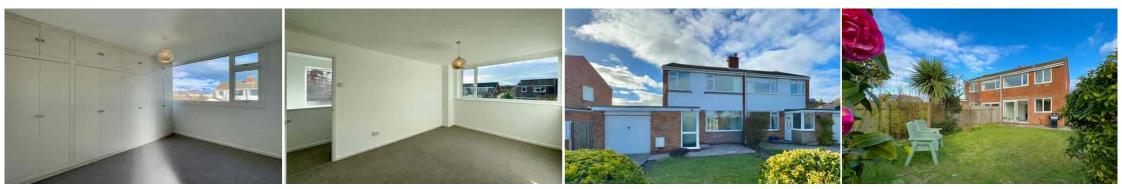

As you step through the door, you're greeted by a bright and inviting atmosphere, starting with the spacious ENTRANCE HALL that sets the stage for what lies beyond. The through LOUNGE/DINER is bathed in sunlight streaming in from the WEST-FACING REAR ASPECT, creating a welcoming space for relaxation and gatherings. The OPEN KITCHEN, fitted with quality finishes, provides both functionality and style for your culinary adventures.

Upstairs, you'll find the bedrooms and a RECENTLY FITTED SHOWER ROOM, offering comfort and convenience for daily living.

Outside, the property offers OFF-ROAD PARKING leading to a GARAGE, housing a Worcester combi boiler installed in 2014, ensuring your comfort throughout the year. The SUNNY REAR GARDEN, enclosed for privacy, provides a perfect space for outdoor enjoyment, ideal for both energetic children and pets.