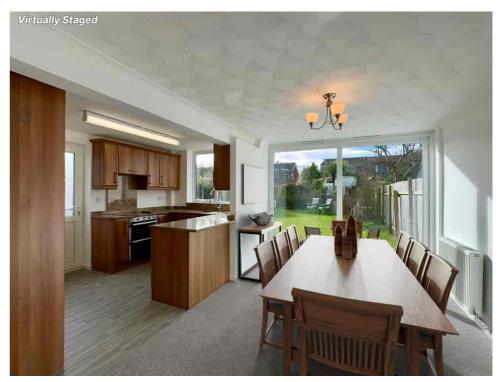

As you step through the door, you're greeted by a bright and inviting atmosphere, starting with the spacious ENTRANCE HALL that sets the stage for what lies beyond. The through LOUNGE/DINER is bathed in sunlight streaming in from the WEST-FACING REAR ASPECT, creating a welcoming space for relaxation and gatherings. The OPEN KITCHEN, fitted with quality finishes, provides both functionality and style for your culinary adventures.

NB please note that some images have computer generated furniture in situ.

9 The Beacons School Lane, Formby, L37 3LN | t: 01704 516 626 | email: hello@stephaniemacnab.co.uk