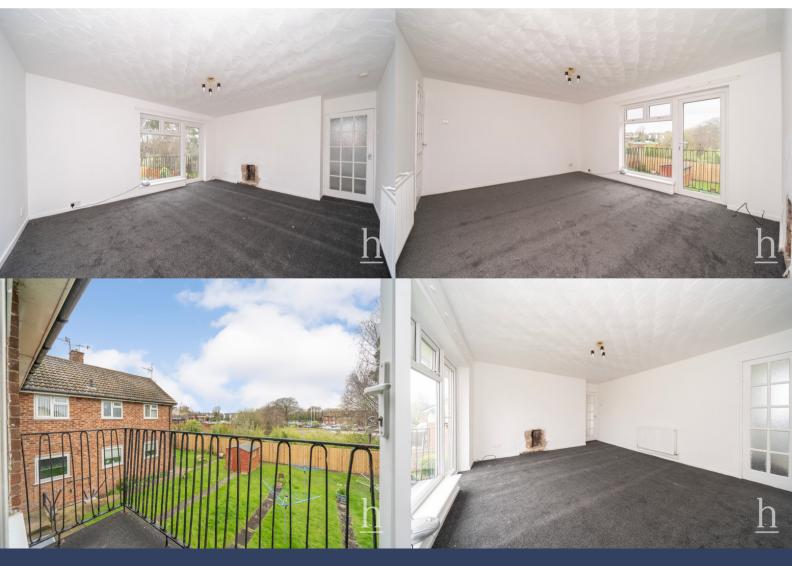

**Lounge** 11' 8" x 16' 6" (3.56m x 5.03m)

**Kitchen** 6' 8" x 10' 9" (2.03m x 3.28m)

**Bedroom** 9' 5" x 14' 8" (2.87m x 4.47m)

**Bedroom** 9' 7" x 10' 9" (2.92m x 3.28m)

Bathroom 6' 7" x 6' 5" (2.01m x 1.96m)