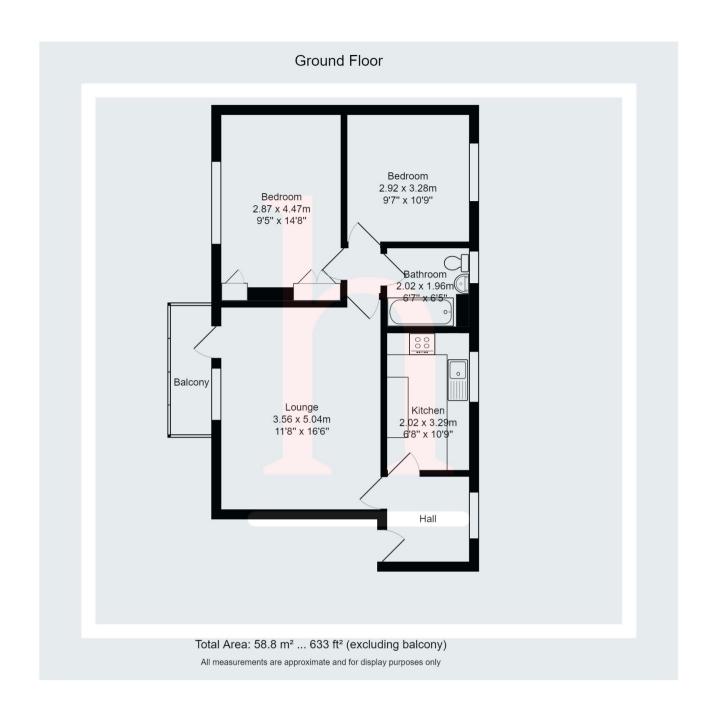

**Lounge** 11' 8" x 16' 6" (3.56m x 5.03m)

**Kitchen** 6' 8" x 10' 9" (2.03m x 3.28m)

**Bedroom** 9' 5" x 14' 8" (2.87m x 4.47m)

**Bedroom** 9' 7" x 10' 9" (2.92m x 3.28m)

Bathroom 6' 7" x 6' 5" (2.01m x 1.96m)