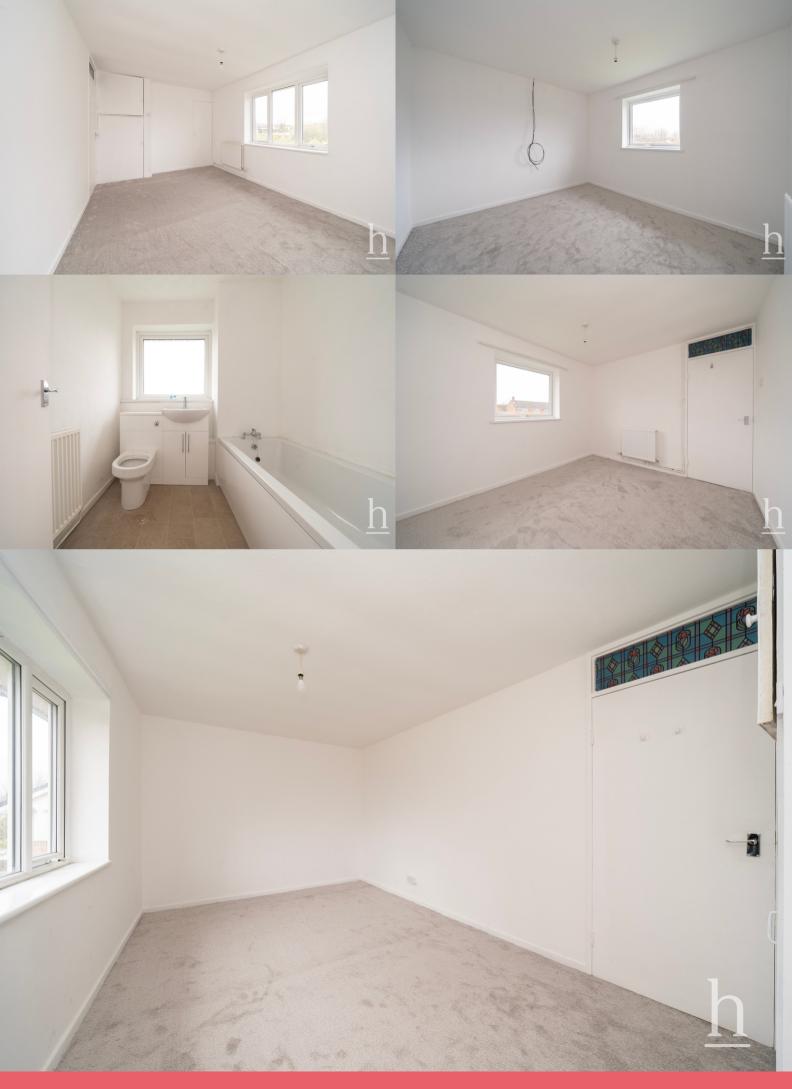

**Lounge** 11' 8" x 16' 6" (3.56m x 5.03m)

**Kitchen** 6' 8" x 10' 9" (2.03m x 3.28m)

**Bedroom** 9' 5" x 14' 8" (2.87m x 4.47m)

**Bedroom** 9' 7" x 10' 9" (2.92m x 3.28m)

Bathroom 6' 7" x 6' 5" (2.01m x 1.96m)