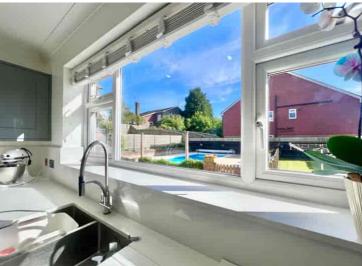

Follow The Link For additional info https://www.airbnb.com/slink/fJzNMtN3

Kitchen - 5.23m x 3.23m (17'2 x 10'7) - Double glazed windows to rear, high quality range of contemporary matching wall and base units with quartz work surfaces over, Neff induction hob cooker hood set above, Neff electric oven and grill, AEG coffee machine, integrated dishwasher, integrated washing machine, stainless steel sink unit with side drainer and spring neck mixer tap, quartz splashbacks, integrated wine cooler, tiled composite flooring, ceiling spotlights, coved ceiling, return door to the entrance hall, door leading through to: Utility Room - 2.51m x 1.88m (8'3 x 6'2) - Double glazed window to rear, base unit with granite work surface over, sink unit with side drainer and mixer tap, radiator, tiled floor, space and plumbing for washing machine, built in cupboards, door leading through to the self contained annexe (described later).