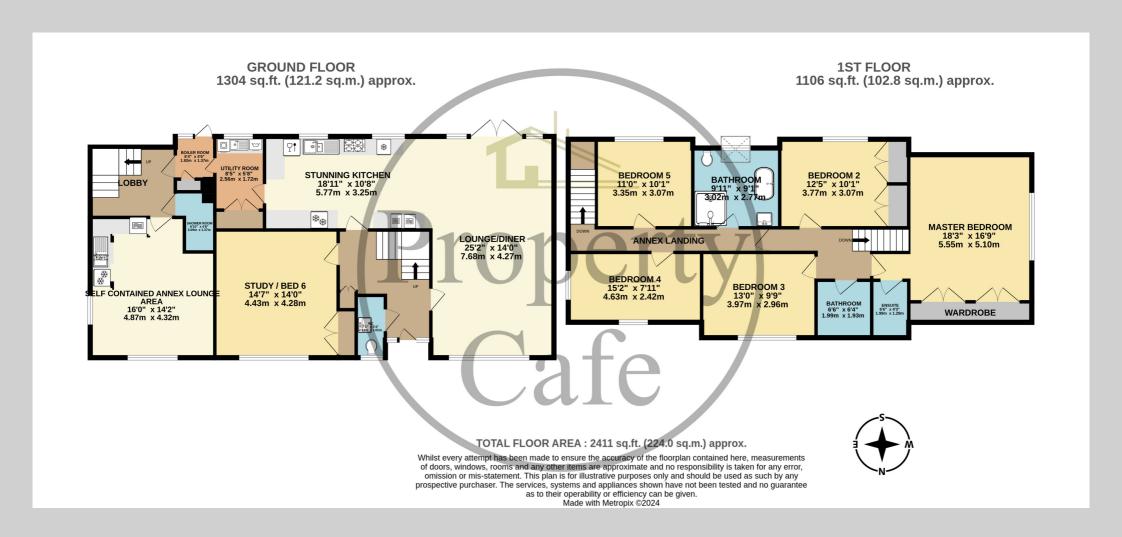

letting options. As one property this 6 bedroom house offers beautifully presented accommodation throughout with a stunning heated swimming pool to the rear. Internally the accommodation comprises of an immaculate inner entrance hall, study (Bed 6), cloakroom W.C, a stunning extended kitchen/dining with built in appliances, separate utility room, a spacious dual aspect reception room. On the first floor there are in total x5 family bedrooms, a master bedroom with en-suite, a separate modern shower room and stunning family bathroom. As the adjacent floor plan will illustrate property offers the option of: A Self contained split level annex with lobby area, shower room and lounge/kitchen and two first floor bedrooms.

As one property this is a substantial 5/6 bedroom family home that offers beautifully presented accommodation throughout with a stunning heated swimming pool to the rear. Internally the accommodation comprises of an immaculate inner entrance hall, study (Bed 6), cloakroom W.C, a stunning extended kitchen/dining with built in appliances, separate utility room, a spacious dual aspect reception room. On the first floor there are in total x5 family bedrooms, a master bedroom with en-suite, a separate modern shower room and stunning family bathroom. As the adjacent floor plan will illustrate property offers the option of: A Self contained split level annex with lobby area, shower room and lounge/kitchen and two first floor bedrooms. Externally to the front there is a large driveway with extended parking and lovely South facing garden with the heated swimming pool. For any additional information or indeed to arrange to view please contact our sales team on 01424 24488