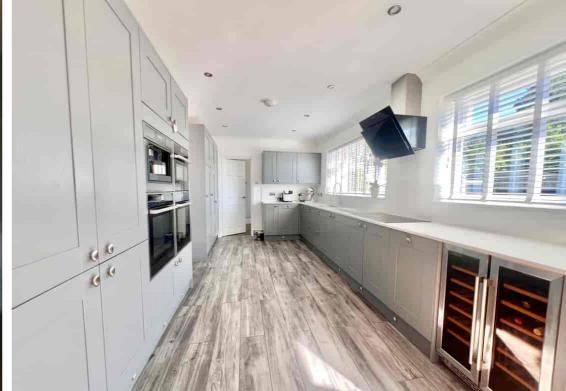

Follow The Link For additional info https://www.airbnb.com/slink/fJzNMtN3

Kitchen - 5.23m x 3.23m (17'2 x 10'7) - Double glazed windows to rear, high quality range of contemporary matching wall and base units with quartz work surfaces over, Neff induction hob cooker hood set above, Neff electric oven and grill, AEG coffee machine, integrated dishwasher, integrated washing machine, stainless steel sink unit with side drainer and spring neck mixer tap, quartz splashbacks, integrated wine cooler, tiled composite flooring, ceiling spotlights, coved ceiling, return door to the entrance hall, door leading through to: Utility Room - 2.51m x 1.88m (8'3 x 6'2) - Double glazed window to rear, base unit with granite work surface over, sink unit with side drainer and mixer tap, radiator, tiled floor, space and plumbing for washing machine, built in cupboards, door leading through to the self contained annexe (described later).