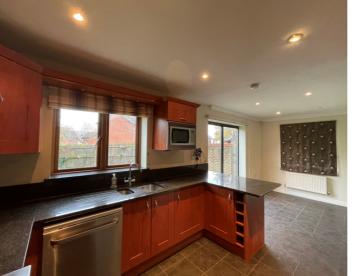

### **ENTRANCE HALL**

**CLOAKROOM** 

SITTING ROOM

11' 2" x 17' 4" (3.40m x 5.28m)

KITCHEN DINER

12' 1" x 20' 1" (3.68m x 6.12m)

**UTILITY ROOM** 

FIRST FLOOR