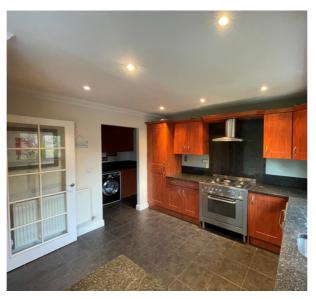

### **ENTRANCE HALL**

**CLOAKROOM** 

SITTING ROOM

11' 2" x 17' 4" (3.40m x 5.28m)

KITCHEN DINER

12' 1" x 20' 1" (3.68m x 6.12m)

**UTILITY ROOM** 

FIRST FLOOR