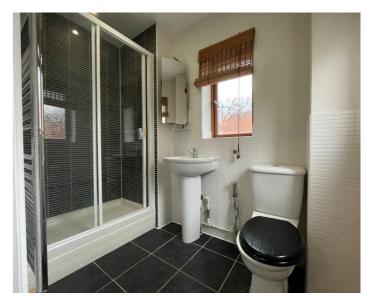

**BEDROOM ONE** 

12' 5" x 11' 7" (3.78m x 3.53m)

**EN SUITE TO MAIN BEDROOM** 

**BEDROOM TWO** 

**BEDROOM THREE** 

7' 8" x 11' 9" (2.34m x 3.58m)

**BEDROOM FOUR** 

MAIN BATHROOM