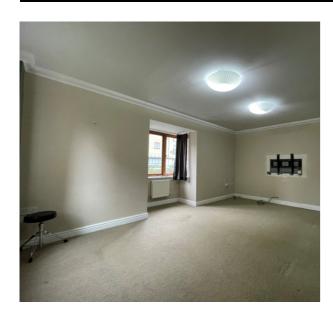

### **ENTRANCE HALL**

**CLOAKROOM** 

SITTING ROOM

11' 2" x 17' 4" (3.40m x 5.28m)

KITCHEN DINER

12' 1" x 20' 1" (3.68m x 6.12m)

**UTILITY ROOM** 

FIRST FLOOR