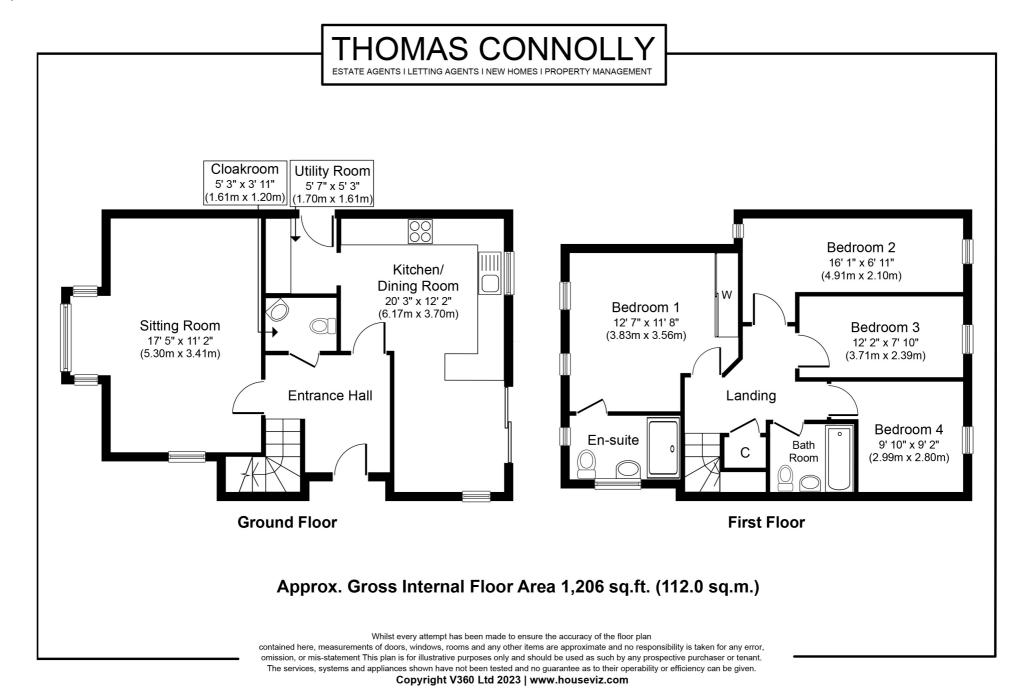

The accommodation in brief comprises; ground floor - entrance hall, kitchen/diner Utility area, separate sitting room and downstairs cloakroom. The first floor offers four bedrooms, en-suite shower room and wardrobes to the master bedroom and a family bathroom for the remaining three bedrooms to share. This property also benefits from a rear garden, single garage and driveway parking.

### **ENTRANCE HALL**

**CLOAKROOM** 

SITTING ROOM

11' 2" x 17' 4" (3.40m x 5.28m)

KITCHEN DINER

12' 1" x 20' 1" (3.68m x 6.12m)

**UTILITY ROOM** 

FIRST FLOOR

**BEDROOM ONE** 

12' 5" x 11' 7" (3.78m x 3.53m)

**EN SUITE TO MAIN BEDROOM** 

**BEDROOM TWO** 

**BEDROOM THREE** 

7' 8" x 11' 9" (2.34m x 3.58m)

**BEDROOM FOUR** 

MAIN BATHROOM