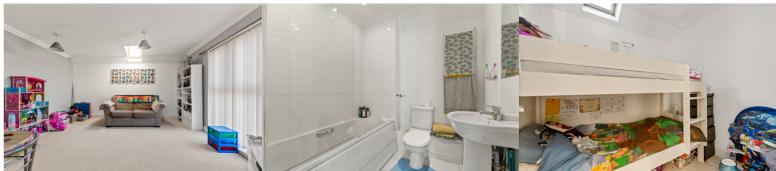

## Bathroom

6' 6" x 6' 4" (1.98m x 1.93m)

### Bedroom

7' 9" x 6' 4" (2.36m x 1.93m)