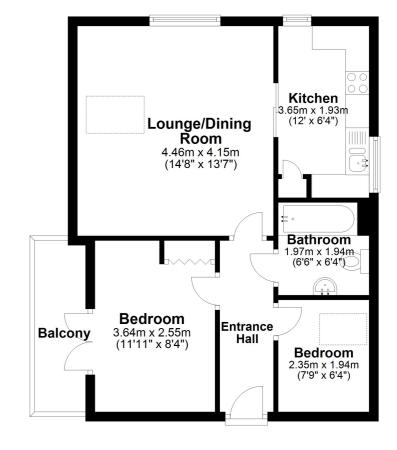

#### Entrance Hall

# Lounge/Dining Room

14' 8" x 13' 7" (4.47m x 4.14m)

#### Kitchen

12' 0" x 6' 4" (3.66m x 1.93m)

#### Bedroom

11' 11" x 8' 4" (3.63m x 2.54m)

## Bathroom

6' 6" x 6' 4" (1.98m x 1.93m)

### Bedroom

7' 9" x 6' 4" (2.36m x 1.93m)

# Second Floor Approx. 49.3 sq. metres (530.8 sq. feet)

Whilst every attempt has been made to ensure the accuracy of the floor plan contained here, measurements of doors, windows, rooms and any other items are approximate and no responsibility is taken for any error, omission or mis-statement. This plan is for illustrative purposes only and should be used as such by any prospective purchaser. Plan produced using PlanUp.