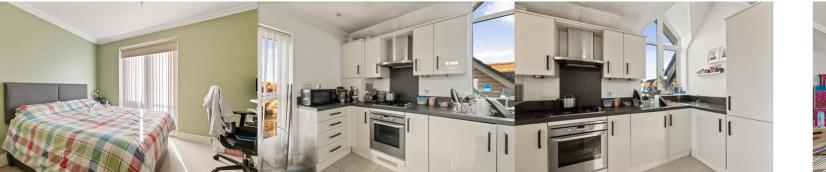

#### Kitchen

12' 0" x 6' 4" (3.66m x 1.93m)

#### Bedroom

11' 11" x 8' 4" (3.63m x 2.54m)