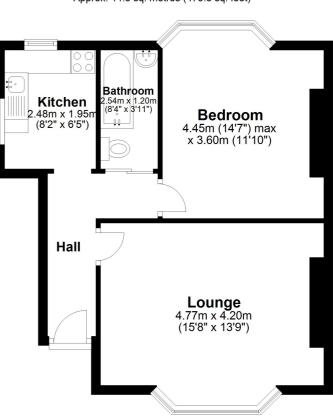

## **Entrance Hall**

Lounge

15' 8" x 13' 9" (4.78m x 4.19m)

# Bedroom

14' 7" x 11' 10" (4.45m x

3.61m)

## Bathroom

8' 4" x 3' 11" (2.54m x 1.19m)

## Kitchen

8' 2" x 6' 5" (2.49m x 1.96m)

## Lease and Service Charge

Lease length was 99 years from 1987.

Service charge £700.00 per year.

#### Total area: approx. 44.5 sq. metres (479.3 sq. feet)

Whilst every attempt has been made to ensure the accuracy of the floor plan contained here, measurements of doors, windows, rooms and any other items are approximate and no responsibility is taken for any error, omission or misstatement. This plan is for illustrative purposes only and should be used as such by any prospective purchaser. Plan produced using PlanUp.

Ground Floor Approx. 44.5 sq. metres (479.3 sq. feet)