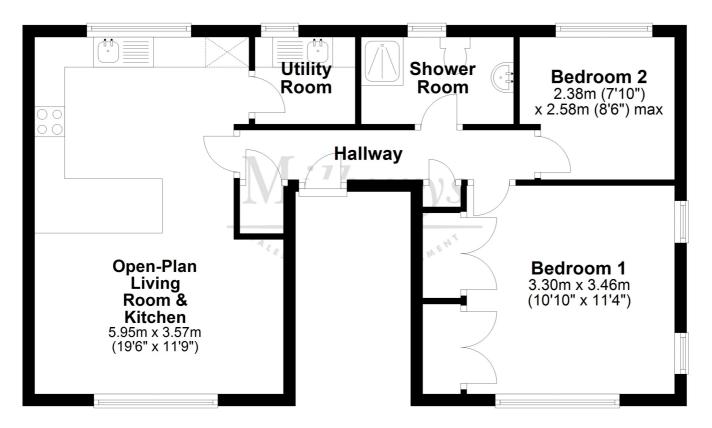

# **First Floor Apartment**

For Illustrative Purposes Only. Not to Scale. Plan produced using PlanUp.

## 15 Bush Court, Alveston, South Gloucestershire BS35 3PT

A light and airy two-bedroom purpose-built apartment, with the added benefit of 2 allocated parking spaces. Situated on a popular small residential development in the heart of Alveston within walking distance of local amenities. Contemporary open-plan and dual-aspect living space with a smart fitted kitchen area, breakfast bar and a separate utility room. The main bedroom is also dual-aspect and has built-in wardrobes, plus additional storage cupboards in the hallway. Freshly refurbished, with new carpeting, new gas boiler 2024 - all ready to move in or rent out. No onward chain!