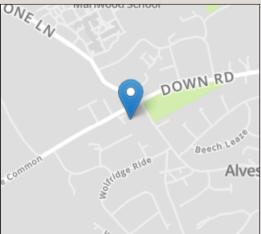

#### **Directions**

Travelling north on the A38, turn left immediately after St. Helen's Church into Greenhill Road. At the 'T' junction turn left into Down Road. Look out for Bush Court on the left-hand-side, just after the staggered crossroads.