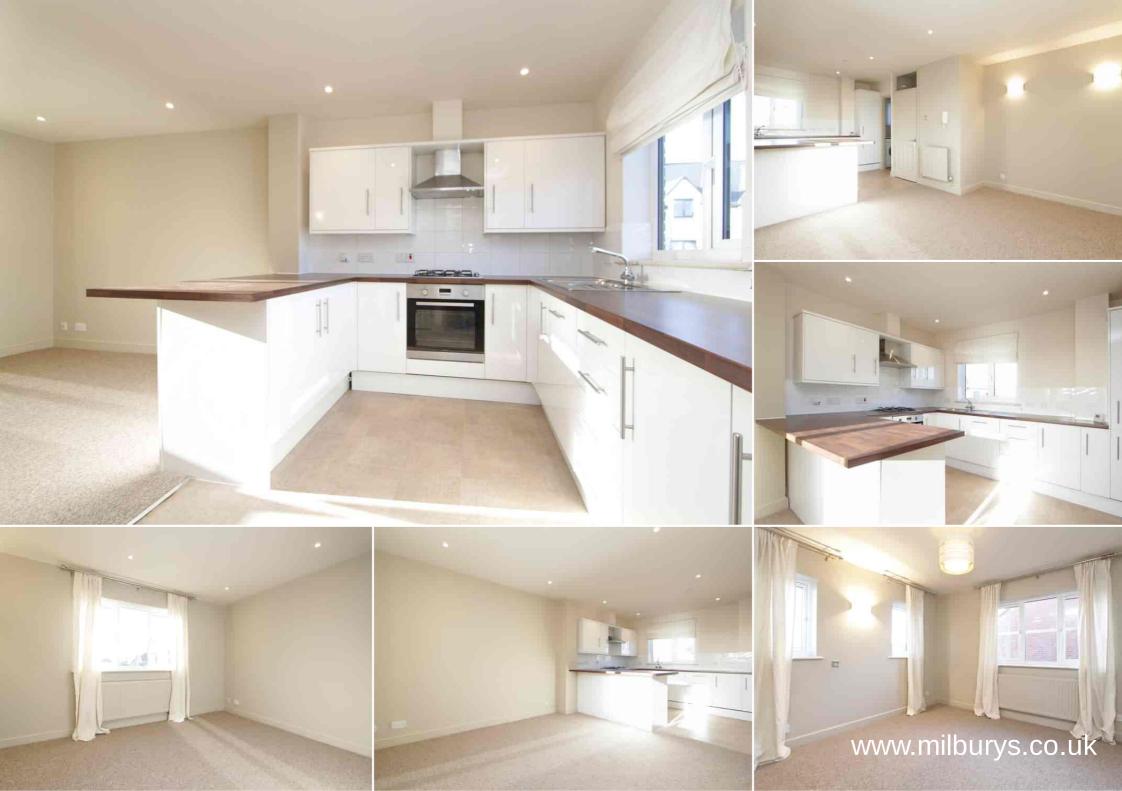

## 15 Bush Court, Alveston, South Gloucestershire BS35 3PT

A light and airy two-bedroom purpose-built apartment, with the added benefit of 2 allocated parking spaces. Situated on a popular small residential development in the heart of Alveston within walking distance of local amenities. Contemporary open-plan and dual-aspect living space with a smart fitted kitchen area, breakfast bar and a separate utility room. The main bedroom is also dual-aspect and has built-in wardrobes, plus additional storage cupboards in the hallway. Freshly refurbished, with new carpeting, new gas boiler 2024 - all ready to move in or rent out. No onward chain!

### **Property Highlights, Accommodation & Services**

- Newly Refurbished First-Floor Apartment
  Contemporary Open-Plan Living Space
- Smart Fitted Kitchen Area With Breakfast Bar Two Bedrooms Separate Utility Room Secure Entry Phone System
- 2 Allocated Parking Spaces
  Leasehold With Share Of Freehold
  Convenient Village Schools And Shops
- AVAILABLE CHAIN FREE