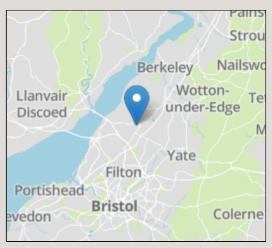

#### Situation

Alveston is a village north of Bristol, some 4.3 miles from the M4/M5 interchange at Almondsbury, 7.2 miles from Bristol Parkway Station and 10.5 miles from the City Centre. The Severn Bridge and the M48 (M4/South Wales) are 4.6 miles to the west. - ideal for commuters. It boasts a secondary school, www.marlwood.com and St. Helen's Primary School, plus a useful parade of shops - including an award-winning butcher, a cafe and a post office, plus a public house and a hotel overlooking the cricket club. The market town and local centre of Thornbury is 1.3 miles to the north.