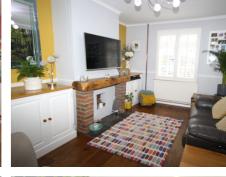

## Jackmans Place, Letchworth Garden City, Hertfordshire, SG6 1RH

Lane & Bennetts are delighted to bring to the market this well-loved home. Upgrades have been made throughout the property with shutters installed, original floorboards restored and beautiful reclaimed doors throughout. The individual designed kitchen has space for a large fridge/freezer and space for a dining table. French doors open out to the mature garden. The dual aspect lounge room boasts a lovely oak and brick feature mantle. There is a modern downstairs bathroom with shower over and separate WC, both to the ground floor and first floor. The master bedroom is sizeable with window overlooking the garden. The second spacious double bedroom with restored wood floorboards is also rear facing. The third bedroom is a useful shape and currently offers two work stations. To the front of property there is off-road parking for two cars with lawn & hedging. The well-cared for gardens are a good size with patio, summer house, bike storage and ample shrubbery and specimen planting.