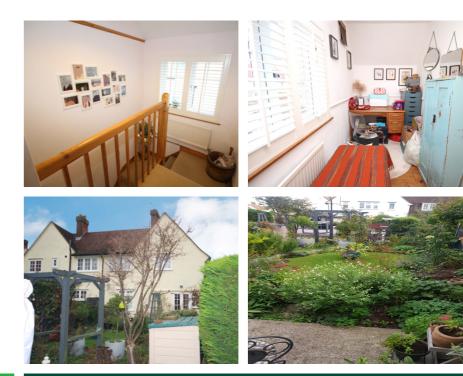

## Jackmans Place, Letchworth Garden City, Hertfordshire, SG6 1RH

Lane & Bennetts are delighted to bring to the market this well-loved home. Upgrades have been made throughout the property with shutters installed, original floorboards restored and beautiful reclaimed doors throughout. The individual designed kitchen has space for a large fridge/freezer and space for a dining table. French doors open out to the mature garden. The dual aspect lounge room boasts a lovely oak and brick feature mantle. There is a modern downstairs bathroom with shower over and separate WC, both to the ground floor and first floor. The master bedroom is sizeable with window overlooking the garden. The second spacious double bedroom with restored wood floorboards is also rear facing. The third bedroom is a useful shape and currently offers two work stations. To the front of property there is off-road parking for two cars with lawn & hedging. The well-cared for gardens are a good size with patio, summer house, bike storage and ample shrubbery and specimen planting.