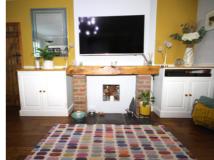

## Jackmans Place, Letchworth Garden City, Hertfordshire, SG6 1RH

Lane & Bennetts are delighted to bring to the market this well-loved home. Upgrades have been made throughout the property with shutters installed, original floorboards restored and beautiful reclaimed doors throughout. The individual designed kitchen has space for a large fridge/freezer and space for a dining table. French doors open out to the mature garden. The dual aspect lounge room boasts a lovely oak and brick feature mantle. There is a modern downstairs bathroom with shower over and separate WC, both to the ground floor and first floor. The master bedroom is sizeable with window overlooking the garden. The second spacious double bedroom with restored wood floorboards is also rear facing. The third bedroom is a useful shape and currently offers two work stations. To the front of property there is off-road parking for two cars with lawn & hedging. The well-cared for gardens are a good size with patio, summer house, bike storage and ample shrubbery and specimen planting.