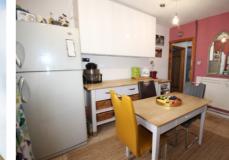

## Jackmans Place, Letchworth Garden City, Hertfordshire, SG6 1RH

Lane & Bennetts are delighted to bring to the market this well-loved home. Upgrades have been made throughout the property with shutters installed, original floorboards restored and beautiful reclaimed doors throughout. The individual designed kitchen has space for a large fridge/freezer and space for a dining table. French doors open out to the mature garden. The dual aspect lounge room boasts a lovely oak and brick feature mantle. There is a modern downstairs bathroom with shower over and separate WC, both to the ground floor and first floor. The master bedroom is sizeable with window overlooking the garden. The second spacious double bedroom with restored wood floorboards is also rear facing. The third bedroom is a useful shape and currently offers two work stations. To the front of property there is off-road parking for two cars with lawn & hedging. The well-cared for gardens are a good size with patio, summer house, bike storage and ample shrubbery and specimen planting.