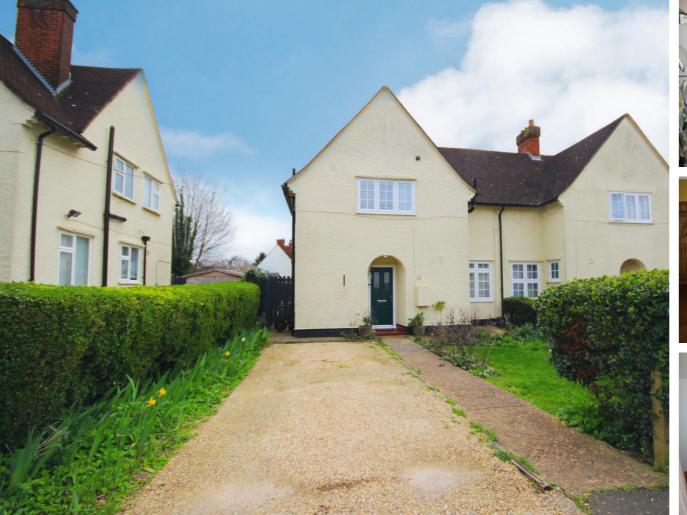

## Jackmans Place, Letchworth Garden City, Hertfordshire, SG6 1RH

Lane & Bennetts are delighted to bring to the market this well-loved home. Upgrades have been made throughout the property with shutters installed, original floorboards restored and beautiful reclaimed doors throughout. The individual designed kitchen has space for a large fridge/freezer and space for a dining table. French doors open out to the mature garden. The dual aspect lounge room boasts a lovely oak and brick feature mantle. There is a modern downstairs bathroom with shower over and separate WC, both to the ground floor and first floor. The master bedroom is sizeable with window overlooking the garden. The second spacious double bedroom with restored wood floorboards is also rear facing. The third bedroom is a useful shape and currently offers two work stations. To the front of property there is off-road parking for two cars with lawn & hedging. The well-cared for gardens are a good size with patio, summer house, bike storage and ample shrubbery and specimen planting.

## Lanes bennetts

£365,000

Not to Scale. Produced by The Plan Portal 2023 For Illustrative Purposes Only.

- THREE BEDROOM FAMILY HOME
- OFF-ROAD PARKING FOR TWO CARS
- DUAL ASPECT LOUNGE
- KITCHEN / DINER WITH PANTRY
- BATHROOM & ADDITIONAL WC
- SIZEABLE MASTER BEDROOM
- SOUTH FACING REAR GARDEN
- DELIGHTFUL PATIO, SUMMER HOUSE & BIKE STORAGE
- LESS THAN A MILE TO STATION
- 5 / 10 MINUTES WALK TO TOWN, PARKS & AMENITIES
- Tenure: Leasehold 125 years from 1999 Council Tax Band: C | EPC: D