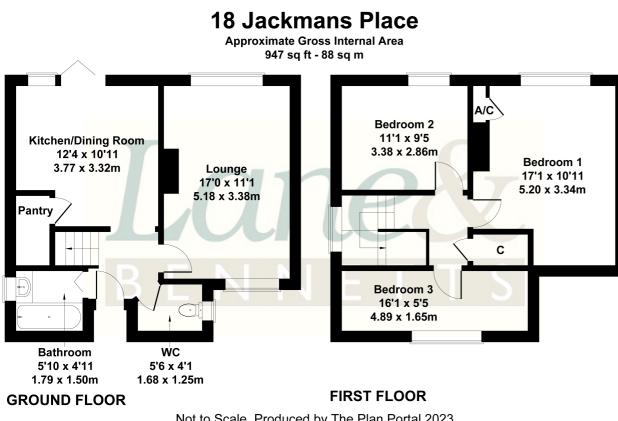

## Lanes bennetts

£365,000

Not to Scale. Produced by The Plan Portal 2023 For Illustrative Purposes Only.

- THREE BEDROOM FAMILY HOME
- OFF-ROAD PARKING FOR TWO CARS
- DUAL ASPECT LOUNGE
- KITCHEN / DINER WITH PANTRY
- BATHROOM & ADDITIONAL WC
- SIZEABLE MASTER BEDROOM
- SOUTH FACING REAR GARDEN
- DELIGHTFUL PATIO, SUMMER HOUSE & BIKE STORAGE
- LESS THAN A MILE TO STATION
- 5 / 10 MINUTES WALK TO TOWN, PARKS & AMENITIES
- Tenure: Leasehold 125 years from 1999 Council Tax Band: C | EPC: D