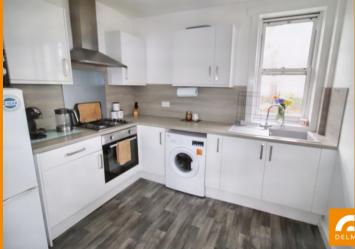

## PROPERTY DETAILS

This attractive two bedroom modern UPPER FLAT forms part of a purpose built block of four, which is conveniently located for local amenities including the new rail link. Flat is beautifully presented and benefits from gas fired central hating throughout. Accommodation comprises; Vestibule, hall, large bright lounge, well fitted kitchen, two good sized double bedrooms, refurbished modern bathroom and large garden to rear which included patio and lawn. Viewing by appointment.

## **KEY FEATURES**

- Attractive and well presented UPPER FLAT
- Two double bedrooms
- Large bright lounge
- Refurbished modern bathroom
- Excellent fitted kitchen
- Gas fired central heating
- Large garden
- Well situated for amenities including NEW RAIL LINK