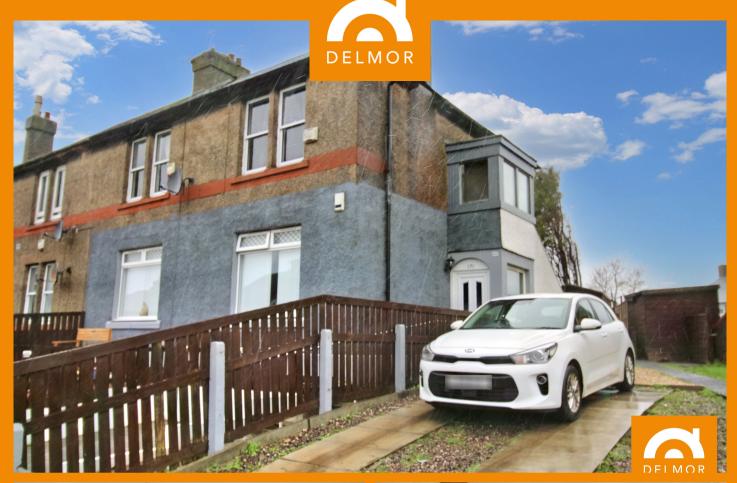

169 Den Walk, Methil, Leven, Fife, KY8 3JH

Offers Over £69,950

## PROPERTY DETAILS

This attractive two bedroom modern UPPER FLAT forms part of a purpose built block of four, which is conveniently located for local amenities including the new rail link. Flat is beautifully presented and benefits from gas fired central hating throughout. Accommodation comprises; Vestibule, hall, large bright lounge, well fitted kitchen, two good sized double bedrooms, refurbished modern bathroom and large garden to rear which included patio and lawn. Viewing by appointment.

## **KEY FEATURES**

- Attractive and well presented UPPER FLAT
- Two double bedrooms
- Large bright lounge
- Refurbished modern bathroom
- Excellent fitted kitchen
- Gas fired central heating
- Large garden
- Well situated for amenities including NEW RAIL LINK