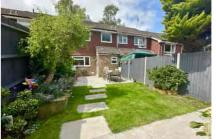

Accommodation comprises three bedrooms, a large lounge/dining room, and a re-fitted kitchen. Further benefits include a downstairs cloakroom, family bathroom, entrance lobby, gas central heating and Upvc double glazing. Outside to the rear the current owners have landscaped the garden with two patio seating areas along with some raised beds and rear access with the rest of the garden laid to lawn. There is a single garage located directly behind the property in the adjacent block.

- LANDSCAPED REAR GARDEN
- GARAGE IN BLOCK
- CLOSE TO LOCAL AMENEITIES