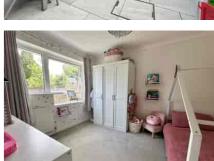

Accommodation comprises three bedrooms, a large lounge/dining room, and a re-fitted kitchen. Further benefits include a downstairs cloakroom, family bathroom, entrance lobby, gas central heating and Upvc double glazing. Outside to the rear the current owners have landscaped the garden with two patio seating areas along with some raised beds and rear access with the rest of the garden laid to lawn. There is a single garage located directly behind the property in the adjacent block.

Approx. Gross Internal Floor Area 833 Sq Ft 77.3 Sq Metres (Excludes Garage)

• THREE BEDROOMS

• RE-FITTED KITCHEN

FAMILY BATHROOM

**PROPERTY** 

PRESENTED IN EXCELLENT

**CONDITION THROUGHOUT** 

• CLOSE TO LOCAL SCHOOLS • IDEAL FIRST TIME BUYER