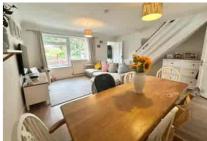

Accommodation comprises three bedrooms, a large lounge/dining room, and a re-fitted kitchen. Further benefits include a downstairs cloakroom, family bathroom, entrance lobby, gas central heating and Upvc double glazing. Outside to the rear the current owners have landscaped the garden with two patio seating areas along with some raised beds and rear access with the rest of the garden laid to lawn. There is a single garage located directly behind the property in the adjacent block.

Offers in Excess of £350,000 Freehold

In our opinion this would make an ideal first time purchase or for someone looking to downsize.

**GROUND FLOOR** 

Whilst every attempt has been made to ensure the accuracy of the floor plan, measurements are approximate and no responsibility is taken for any error or mis-statement. The plan is for illustrative purposes only.