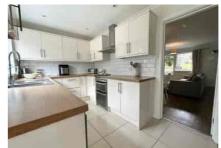

Accommodation comprises three bedrooms, a large lounge/dining room, and a re-fitted kitchen. Further benefits include a downstairs cloakroom, family bathroom, entrance lobby, gas central heating and Upvc double glazing. Outside to the rear the current owners have landscaped the garden with two patio seating areas along with some raised beds and rear access with the rest of the garden laid to lawn. There is a single garage located directly behind the property in the adjacent block.

Approx. Gross Internal Floor Area 833 Sq Ft 77.3 Sq Metres (Excludes Garage)

• THREE BEDROOMS

• RE-FITTED KITCHEN

FAMILY BATHROOM

**PROPERTY** 

PRESENTED IN EXCELLENT

**CONDITION THROUGHOUT** 

• CLOSE TO LOCAL SCHOOLS • IDEAL FIRST TIME BUYER