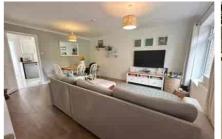

Accommodation comprises three bedrooms, a large lounge/dining room, and a re-fitted kitchen. Further benefits include a downstairs cloakroom, family bathroom, entrance lobby, gas central heating and Upvc double glazing. Outside to the rear the current owners have landscaped the garden with two patio seating areas along with some raised beds and rear access with the rest of the garden laid to lawn. There is a single garage located directly behind the property in the adjacent block.