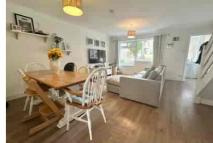

Accommodation comprises three bedrooms, a large lounge/dining room, and a re-fitted kitchen. Further benefits include a downstairs cloakroom, family bathroom, entrance lobby, gas central heating and Upvc double glazing. Outside to the rear the current owners have landscaped the garden with two patio seating areas along with some raised beds and rear access with the rest of the garden laid to lawn. There is a single garage located directly behind the property in the adjacent block.