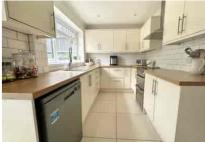

Accommodation comprises three bedrooms, a large lounge/dining room, and a re-fitted kitchen. Further benefits include a downstairs cloakroom, family bathroom, entrance lobby, gas central heating and Upvc double glazing. Outside to the rear the current owners have landscaped the garden with two patio seating areas along with some raised beds and rear access with the rest of the garden laid to lawn. There is a single garage located directly behind the property in the adjacent block.

Approx. Gross Internal Floor Area 833 Sq Ft 77.3 Sq Metres (Excludes Garage)

• THREE BEDROOMS

• RE-FITTED KITCHEN

FAMILY BATHROOM

**PROPERTY** 

PRESENTED IN EXCELLENT

**CONDITION THROUGHOUT** 

• CLOSE TO LOCAL SCHOOLS • IDEAL FIRST TIME BUYER