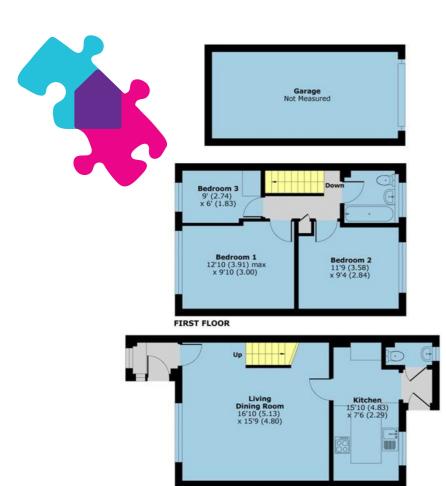

Offers in Excess of £350,000 Freehold

In our opinion this would make an ideal first time purchase or for someone looking to downsize.

**GROUND FLOOR** 

Whilst every attempt has been made to ensure the accuracy of the floor plan, measurements are approximate and no responsibility is taken for any error or mis-statement. The plan is for illustrative purposes only.

Approx. Gross Internal Floor Area 833 Sq Ft 77.3 Sq Metres (Excludes Garage)

• THREE BEDROOMS

• RE-FITTED KITCHEN

FAMILY BATHROOM

**PROPERTY** 

PRESENTED IN EXCELLENT

**CONDITION THROUGHOUT** 

• CLOSE TO LOCAL SCHOOLS • IDEAL FIRST TIME BUYER