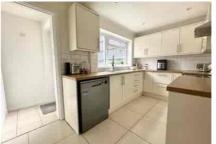

Accommodation comprises three bedrooms, a large lounge/dining room, and a re-fitted kitchen. Further benefits include a downstairs cloakroom, family bathroom, entrance lobby, gas central heating and Upvc double glazing. Outside to the rear the current owners have landscaped the garden with two patio seating areas along with some raised beds and rear access with the rest of the garden laid to lawn. There is a single garage located directly behind the property in the adjacent block.

Approx. Gross Internal Floor Area 833 Sq Ft 77.3 Sq Metres (Excludes Garage)

• THREE BEDROOMS

• RE-FITTED KITCHEN

FAMILY BATHROOM

**PROPERTY** 

PRESENTED IN EXCELLENT

**CONDITION THROUGHOUT** 

• CLOSE TO LOCAL SCHOOLS • IDEAL FIRST TIME BUYER