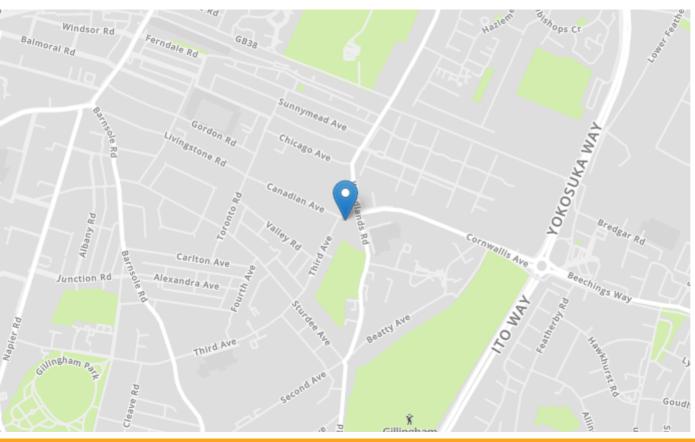

# **Property Location**

Canadian Avenue, Gillingham, Kent, ME7 2DP

|                          |                 |       |   | Current | Potentia |
|--------------------------|-----------------|-------|---|---------|----------|
| Very energy efficient -  | lower running   | costs |   |         |          |
| (92+) <b>A</b>           |                 |       |   |         |          |
| (81-91)                  |                 |       |   |         | 82       |
| (69-80)                  | C               |       |   |         | UZ       |
| (55-68)                  | D               |       |   | 61      |          |
| (39-54)                  | [               | 国     |   |         |          |
| (21-38)                  |                 | F     |   |         |          |
| (1-20)                   |                 | 1     | G |         |          |
| Not energy efficient - h | igher running c | osts  |   |         |          |