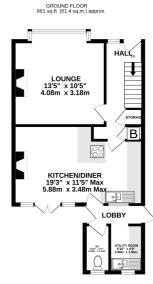

### **Description**

Guide Price £325,000-£350,000 - Charming 1930s Period Home - Perfect Next Step or First Time Purchase!

Step into this delightful light and airy 1930s home, lovingly maintained by its owners for the past 20 years. As you enter, a welcoming hallway with a handy storage cupboard sets the tone for the warmth and practicality of this home. The generous lounge is bathed in natural light from a beautiful square bay window and features a cosy fireplace, creating the perfect space to relax. The recently fitted shaker-style kitchen is a standout, offering Quartz worktops, an induction hob, integrated double oven and microwave, with plenty of space for a large dining table, this fantastic kitchen/diner truly is the heart of the home and boasts an original open fire and bread oven, adding a wonderful characterful touch. Just off the kitchen, a separate utility room with a sink and W/C provides extra convenience and is accessed via a lobby that also leads to the side entrance and garden. Upstairs, three well-proportioned bedrooms offer plenty of space. The main bedroom benefits from built-in sliding wardrobes, while the second double bedroom features a charming cast-iron fireplace. The third bedroom, larger than the average single, is currently used as an office but would make an ideal nursery or guest room. A spacious family bathroom with built-in storage completes the first floor. Outside, a handy cabin/workshop with power and a south-facing landscaped garden provides a private retreat, perfect for both entertaining and everyday family life. The large patio with a pergola offers a fantastic space for al fresco dining, while the lawn, mature plant borders, apple tree, and tranquil pond create a peaceful and inviting outdoor space for children and adults alike. Brimming with original period features, including picture rails and traditional doors, this charming home is a wonderful opportunity for those looking for a character-filled property with modern comforts. Don't miss out, contact the Greyfox Sales Team in Rainham today to arrange your viewing today!

TOTAL FLOOR AREA: 1091 sq.ft. (101.4 sq.m.) approx

This every accent, in been insule to estable of a duction of the controllar lines, insulation and of doors, windows, rooms and any other items are approximate and no responsibility is taken for any error omission or mis-statement. This plan is for flustrative purposes only and should be used as such by any prospective purchaser. The services, systems and explainates shown have not been tested and no guarant as to their operability or efficiency can be given.