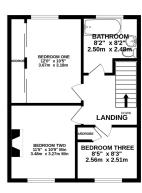

### **Description**

Guide Price £325,000-£350,000 - Charming 1930s Period Home - Perfect Next Step or First Time Purchase!

Step into this delightful light and airy 1930s home, lovingly maintained by its owners for the past 20 years. As you enter, a welcoming hallway with a handy storage cupboard sets the tone for the warmth and practicality of this home. The generous lounge is bathed in natural light from a beautiful square bay window and features a cosy fireplace, creating the perfect space to relax. The recently fitted shaker-style kitchen is a standout, offering Quartz worktops, an induction hob, integrated double oven and microwave, with plenty of space for a large dining table, this fantastic kitchen/diner truly is the heart of the home and boasts an original open fire and bread oven, adding a wonderful characterful touch. Just off the kitchen, a separate utility room with a sink and W/C provides extra convenience and is accessed via a lobby that also leads to the side entrance and garden. Upstairs, three well-proportioned bedrooms offer plenty of space. The main bedroom benefits from built-in sliding wardrobes, while the second double bedroom features a charming cast-iron fireplace. The third bedroom, larger than the average single, is currently used as an office but would make an ideal nursery or guest room. A spacious family bathroom with built-in storage completes the first floor. Outside, a handy cabin/workshop with power and a south-facing landscaped garden provides a private retreat, perfect for both entertaining and everyday family life. The large patio with a pergola offers a fantastic space for al fresco dining, while the lawn, mature plant borders, apple tree, and tranquil pond create a peaceful and inviting outdoor space for children and adults alike. Brimming with original period features, including picture rails and traditional doors, this charming home is a wonderful opportunity for those looking for a character-filled property with modern comforts. Don't miss out, contact the Greyfox Sales Team in Rainham today to arrange your viewing today!

TOTAL FLOOR AREA: 1091 sq.ft. (101.4 sq.m.) approx

This every accent, in been insule to estable of a duction of the controllar lines, insulation and of doors, windows, rooms and any other items are approximate and no responsibility is taken for any error omission or mis-statement. This plan is for flustrative purposes only and should be used as such by any prospective purchaser. The services, systems and explainates shown have not been tested and no guarant as to their operability or efficiency can be given.