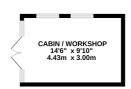

### **Description**

Guide Price £325,000-£350,000 - Charming 1930s Period Home - Perfect Next Step or First Time Purchase!

Step into this delightful light and airy 1930s home, lovingly maintained by its owners for the past 20 years. As you enter, a welcoming hallway with a handy storage cupboard sets the tone for the warmth and practicality of this home. The generous lounge is bathed in natural light from a beautiful square bay window and features a cosy fireplace, creating the perfect space to relax. The recently fitted shaker-style kitchen is a standout, offering Quartz worktops, an induction hob, integrated double oven and microwave, with plenty of space for a large dining table, this fantastic kitchen/diner truly is the heart of the home and boasts an original open fire and bread oven, adding a wonderful characterful touch. Just off the kitchen, a separate utility room with a sink and W/C provides extra convenience and is accessed via a lobby that also leads to the side entrance and garden. Upstairs, three well-proportioned bedrooms offer plenty of space. The main bedroom benefits from built-in sliding wardrobes, while the second double bedroom features a charming cast-iron fireplace. The third bedroom, larger than the average single, is currently used as an office but would make an ideal nursery or guest room. A spacious family bathroom with built-in storage completes the first floor. Outside, a handy cabin/workshop with power and a south-facing landscaped garden provides a private retreat, perfect for both entertaining and everyday family life. The large patio with a pergola offers a fantastic space for al fresco dining, while the lawn, mature plant borders, apple tree, and tranquil pond create a peaceful and inviting outdoor space for children and adults alike. Brimming with original period features, including picture rails and traditional doors, this charming home is a wonderful opportunity for those looking for a character-filled property with modern comforts. Don't miss out, contact the Greyfox Sales Team in Rainham today to arrange your viewing today!

#### **Key Features**

- · Semi Detached Family Home
- Three Generous Bedrooms
- Popular Gillingham Location
- · Scope For Further Development (STPP)
- Close Proximity To A Good Selection Of Primary & Secondary Schools
- Utility Room & W/C
- · Fantastic South Facing Garden With Pergola & Workshop With Power
- Great Access To Motorway Links & Public Transport

TOTAL FLOOR AREA: 1091 sq.ft. (101.4 sq.m.) approx

This every accent, in been insule to estable of a duction of the controllar lines, insulation and of doors, windows, rooms and any other items are approximate and no responsibility is taken for any error omission or mis-statement. This plan is for flustrative purposes only and should be used as such by any prospective purchaser. The services, systems and explainates shown have not been tested and no guarant as to their operability or efficiency can be given.