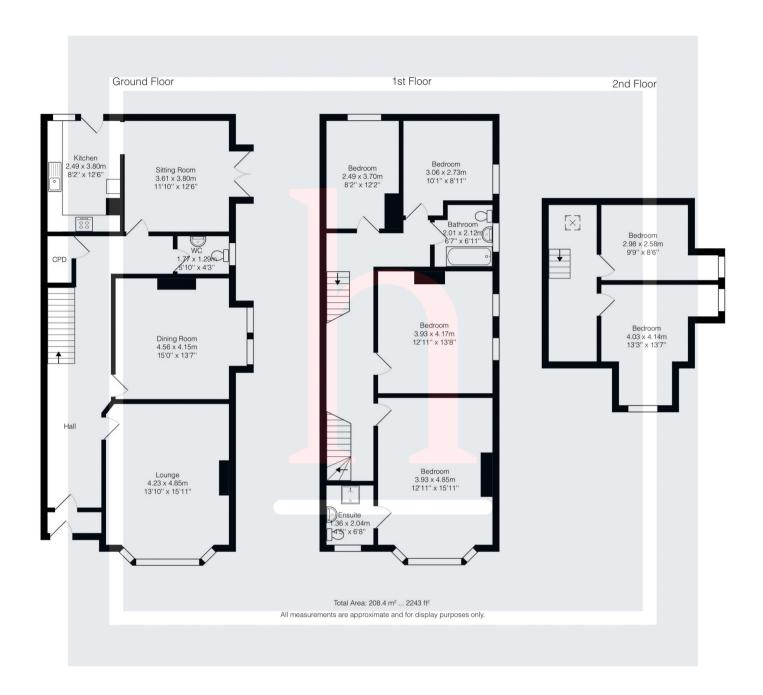

## **Ground Floor**

**Entrance Porch** 

**Entrance Hallway** 

WC

Lounge

15' 11" x 13' 10" (4.85m x 4.22m)

**Dining Room** 

15' 0" x 13' 7" (4.57m x 4.14m)

**Sitting Room** 11' 10" x 12' 6" (3.61m x 3.81m)

Kitchen

12' 6" x 8' 2" (3.81m x 2.49m)

First Floor

Landing

**Bedroom** 

12' 11" x 15' 11" (3.94m x 4.85m)

**En-Suite** 

4' 5" x 6' 8" (1.35m x 2.03m)

Bedroom

12' 11" x 13' 8" (3.94m x 4.17m)

Bedroom

10' 1" x 8' 11" (3.07m x 2.72m)

Bedroom

8' 2" x 12' 2" (2.49m x 3.71m)

Bathroom

6' 7" x 6' 11" (2.01m x 2.11m)

First Floor

Landing

**Bedroom** 

13' 3" x 13' 7" (4.04m x 4.14m)

**Bedroom** 

13' 3" x 13' 7" (4.04m x 4.14m)