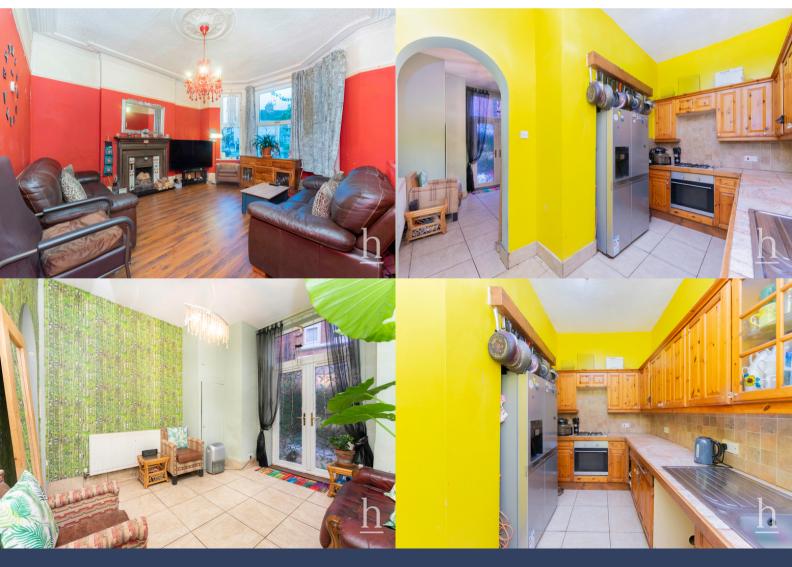

## **Ground Floor**

**Entrance Porch** 

**Entrance Hallway** 

WC

Lounge

15' 11" x 13' 10" (4.85m x 4.22m)

**Dining Room** 

15' 0" x 13' 7" (4.57m x 4.14m)

**Sitting Room** 11' 10" x 12' 6" (3.61m x 3.81m)

Kitchen

12' 6" x 8' 2" (3.81m x 2.49m)

First Floor

Landing

**Bedroom** 

12' 11" x 15' 11" (3.94m x 4.85m)

**En-Suite** 