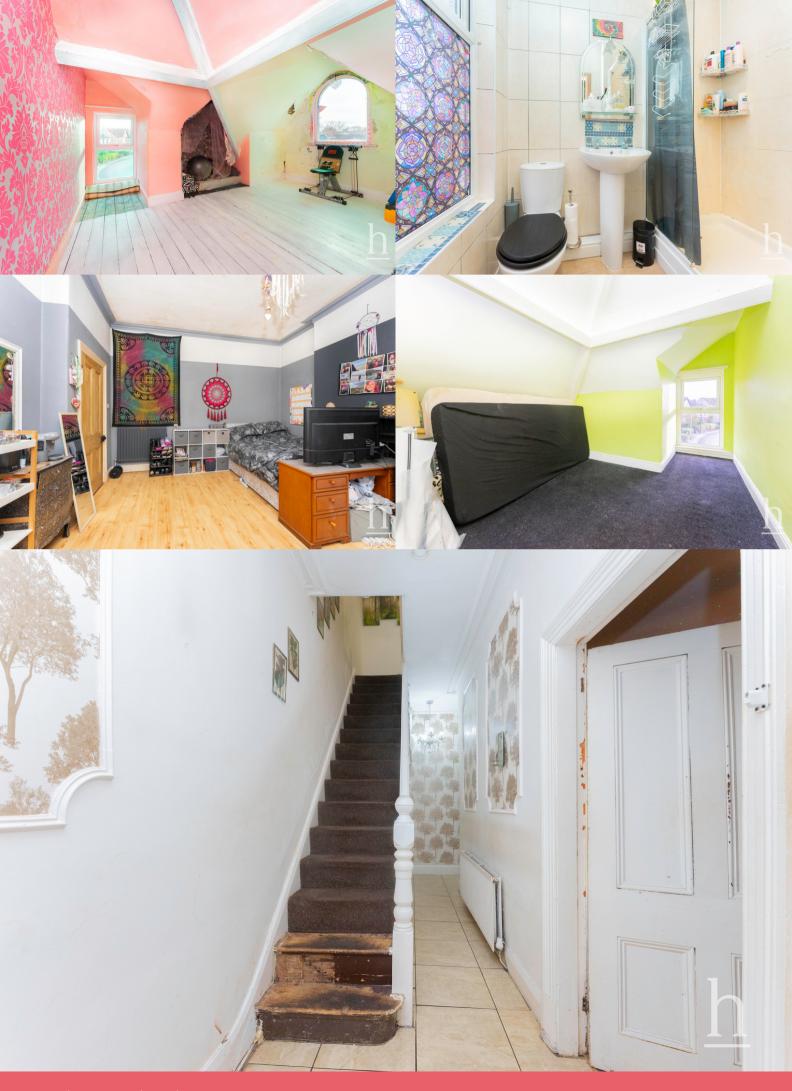

4' 5" x 6' 8" (1.35m x 2.03m)

Bedroom

12' 11" x 13' 8" (3.94m x 4.17m)

Bedroom

10' 1" x 8' 11" (3.07m x 2.72m)

Bedroom

8' 2" x 12' 2" (2.49m x 3.71m)

Bathroom

6' 7" x 6' 11" (2.01m x 2.11m)

First Floor

Landing

**Bedroom** 

13' 3" x 13' 7" (4.04m x 4.14m)

**Bedroom** 

13' 3" x 13' 7" (4.04m x 4.14m)