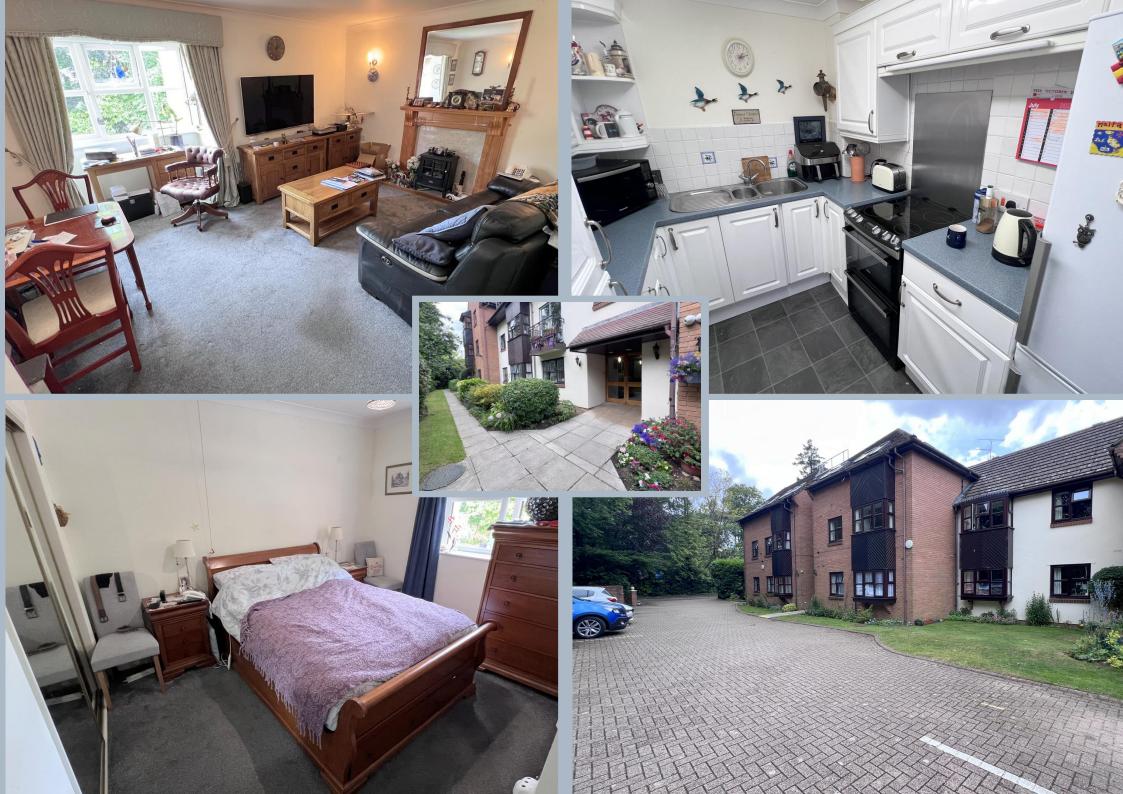

## £85,000

This well proportioned first floor retirement apartment is situated in a modern purpose built block providing a House Manager, residents lounge and laundry room and a complimentary guest suite.

The property sits on a prime location on a level walk only 500 yards from West Moors Village facilities and regular bus routes to nearby Ferndown and Ringwood.

The accommodation comprises a double bedroom with fitted wardrobes served by a spacious shower room, a fitted kitchen and large 15ft 8in x 11ft 9in lounge dining room with pleasant views over the communal grounds from a box bay window.

- **Entrance hall,** electric storage heater, security entry phone system and door to cupboard
- Lounge/dining room with box bay window, space for dining table, electric heater
- Kitchen with a range of wall and floor mounted units with work tops, space for cooker and tall freestanding fridge/freezer
- Shower room with part tiled walls, 1 ½ size shower cubicle, low level WC, vanity unit with inset wash hand basin, heated towel rail
- The flat is access via a security entry phone with communal seating areas, stairs and lift to all floors
- Parking for residents and guests
- Sections of well maintained **communal gardens** and mature hedging screening the block from the road