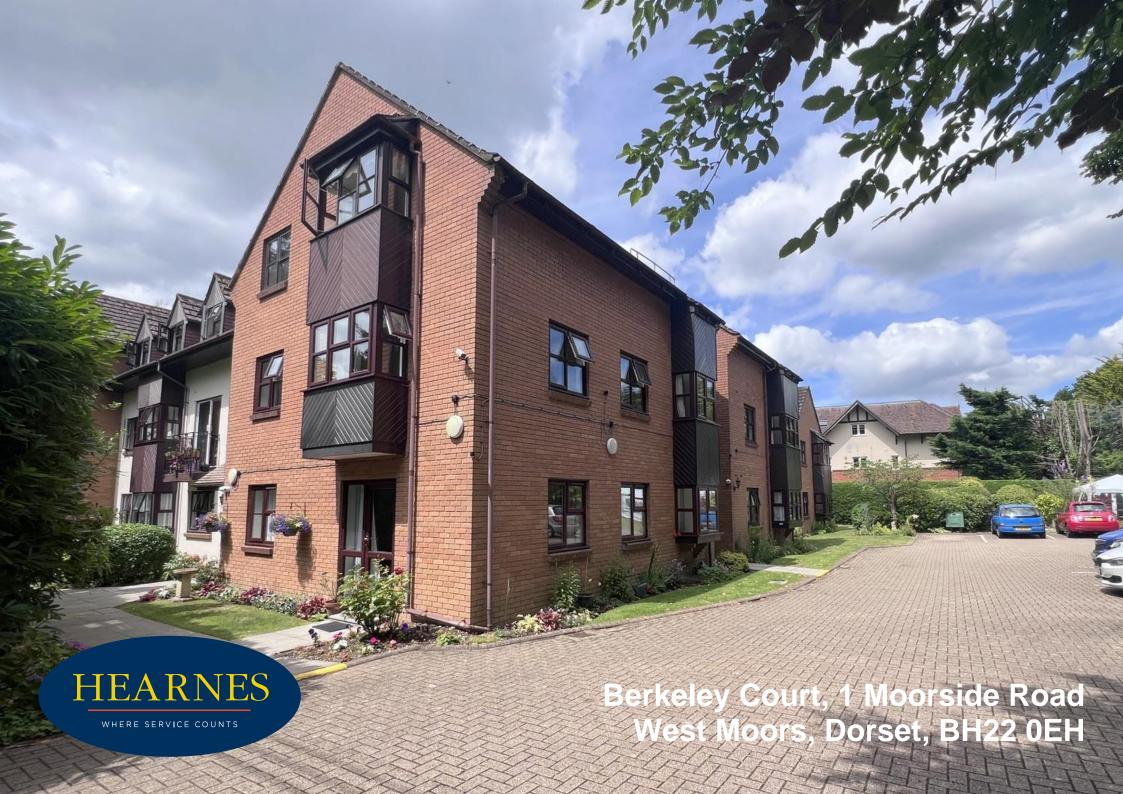

## £85,000

This well proportioned first floor retirement apartment is situated in a modern purpose built block providing a House Manager, residents lounge and laundry room and a complimentary guest suite.

The property sits on a prime location on a level walk only 500 yards from West Moors Village facilities and regular bus routes to nearby Ferndown and Ringwood.

The accommodation comprises a double bedroom with fitted wardrobes served by a spacious shower room, a fitted kitchen and large 15ft 8in x 11ft 9in lounge dining room with pleasant views over the communal grounds from a box bay window.