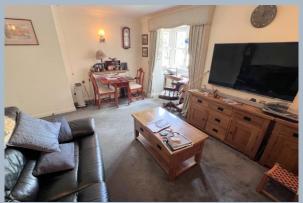

The property sits on a prime location on a level walk only 500 yards from West Moors Village facilities and regular bus routes to nearby Ferndown and Ringwood.

The accommodation comprises a double bedroom with fitted wardrobes served by a spacious shower room, a fitted kitchen and large 15ft 8in x 11ft 9in lounge dining room with pleasant views over the communal grounds from a box bay window.

- **Entrance hall,** electric storage heater, security entry phone system and door to cupboard
- Lounge/dining room with box bay window, space for dining table, electric heater
- Kitchen with a range of wall and floor mounted units with work tops, space for cooker and tall freestanding fridge/freezer
- Shower room with part tiled walls, 1 ½ size shower cubicle, low level WC, vanity unit with inset wash hand basin, heated towel rail
- The flat is access via a security entry phone with communal seating areas, stairs and lift to all floors
- Parking for residents and guests
- Sections of well maintained **communal gardens** and mature hedging screening the block from the road