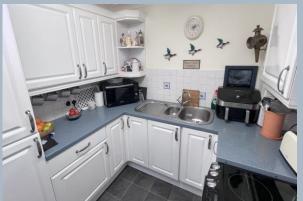

- **Entrance hall,** electric storage heater, security entry phone system and door to cupboard
- Lounge/dining room with box bay window, space for dining table, electric heater
- Kitchen with a range of wall and floor mounted units with work tops, space for cooker and tall freestanding fridge/freezer
- Shower room with part tiled walls, 1 ½ size shower cubicle, low level WC, vanity unit with inset wash hand basin, heated towel rail
- The flat is access via a security entry phone with communal seating areas, stairs and lift to all floors
- Parking for residents and guests
- Sections of well maintained **communal gardens** and mature hedging screening the block from the road