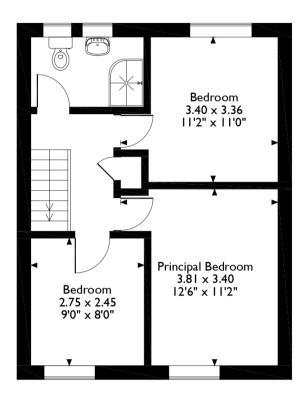

## 70 Ffordd-y-Brain Ravenhill, Swansea, Abertawe

**Ground Floor** 

First Floor

Please note that the location of doors, windows and other items are approximate and this floorplan is to be used for illustrative purposes only. Unauthorized reproduction is prohibited.