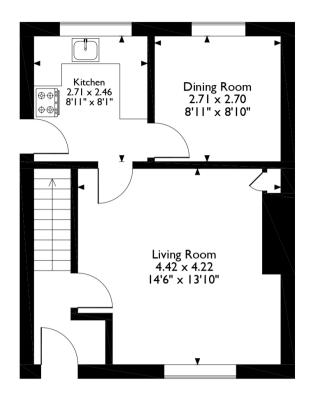

## 70 Ffordd-y-Brain Ravenhill, Swansea, Abertawe

**Ground Floor** 

First Floor

Please note that the location of doors, windows and other items are approximate and this floorplan is to be used for illustrative purposes only. Unauthorized reproduction is prohibited.