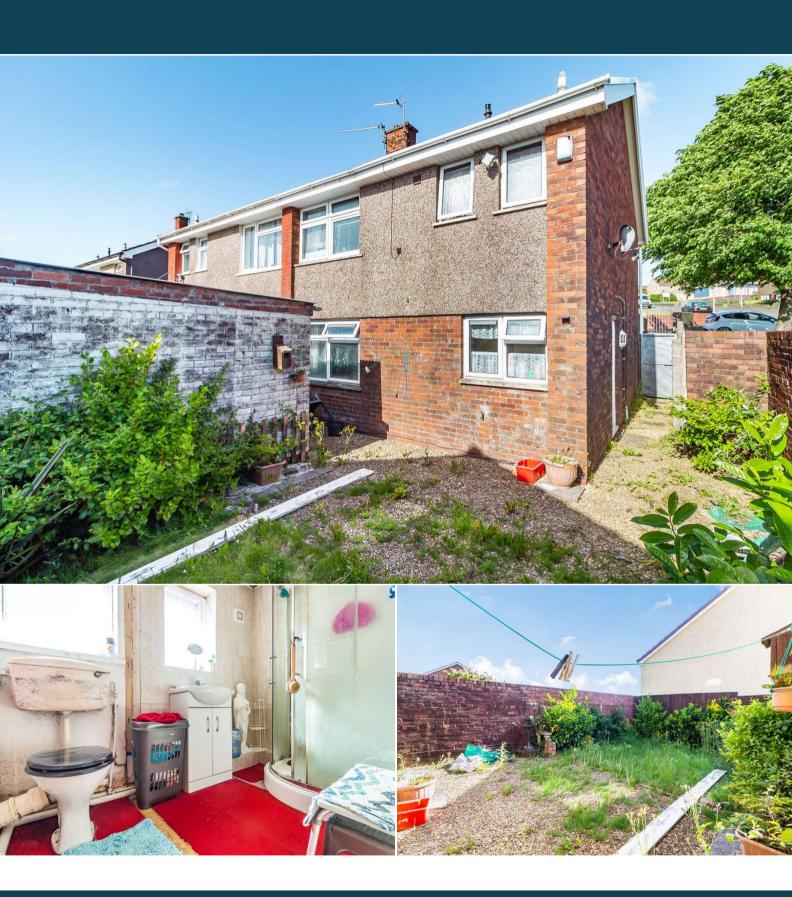

The interior of the property comprises a spacious living room, separate dining room and fitted kitchen on the ground floor. The first floor consists of three bedrooms and the family bathroom. The exterior boasts an enclosed garden to the rear with a driveway to the front providing off road parking.