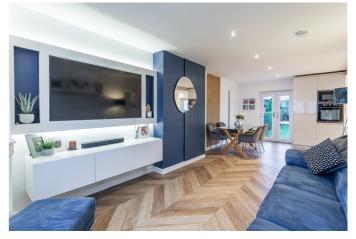

A welcoming hall affords access to the carpeted stairs leading to the upper hall, a built-in under-stair cupboard, and a bright, dual-aspect, open-plan public room. With herringbone-style flooring continuing from the hall into the open-plan living/dining/kitchen, there is plenty of space for both lounge and dining furniture, a feature wall, spotlights and French patio doors leading to the southerly-west-facing rear garden. A stylish kitchen is set to the rear of the room, with modern units, Mistral worktops, a tiled surround, a sink with a drainer; and a range of integrated appliances including an eye-level oven and microwave, gas hob, fridge/freezer, washing machine, and dishwasher.