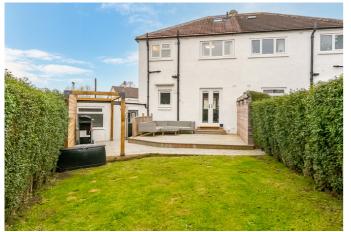

Furthermore, there is superb storage including a floored loft and a garage which is partitioned with a utility room, and a potential office/gym.

Externally, benefits include a driveway and a lawn to the front; and an enclosed southerly-west-facing rear garden with a lawn and a professionally landscaped patio.