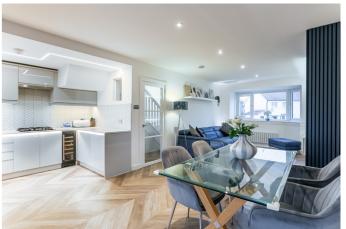

A welcoming hall affords access to the carpeted stairs leading to the upper hall, a built-in under-stair cupboard, and a bright, dual-aspect, open-plan public room. With herringbone-style flooring continuing from the hall into the open-plan living/dining/kitchen, there is plenty of space for both lounge and dining furniture, a feature wall, spotlights and French patio doors leading to the southerly-west-facing rear garden. A stylish kitchen is set to the rear of the room, with modern units, Mistral worktops, a tiled surround, a sink with a drainer; and a range of integrated appliances including an eye-level oven and microwave, gas hob, fridge/freezer, washing machine, and dishwasher.