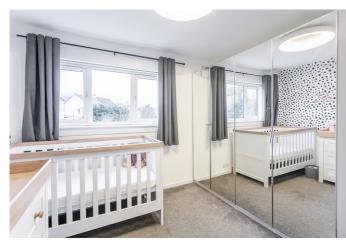

On the upper floor, bedroom one is set to the front, tastefully finished, with a feature panelled wall and wood effect flooring. Two further wellfinished bedrooms are set to opposite aspects, both with built-in storage. Completing the accommodation, a family-size bathroom is fitted with a luxury suite including a three-piece suite, a shower over the bath, tiled splash walls, and a slimline radiator.