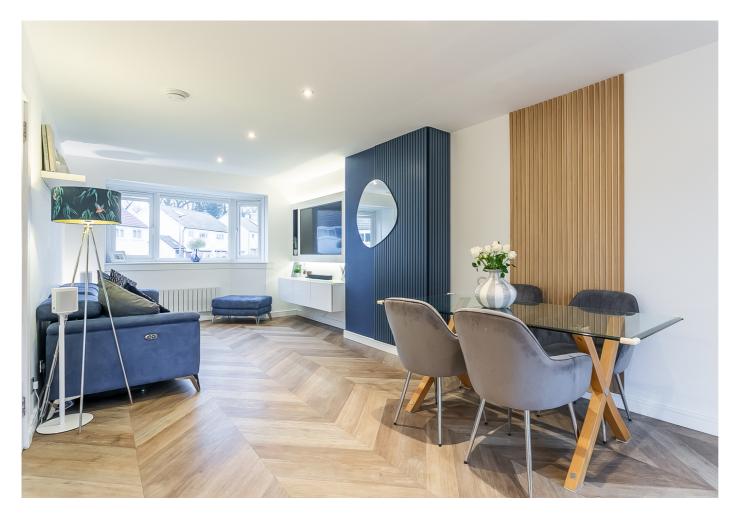

A welcoming hall affords access to the carpeted stairs leading to the upper hall, a built-in under-stair cupboard, and a bright, dual-aspect, open-plan public room. With herringbone-style flooring continuing from the hall into the open-plan living/dining/kitchen, there is plenty of space for both lounge and dining furniture, a feature wall, spotlights and French patio doors leading to the southerly-west-facing rear garden. A stylish kitchen is set to the rear of the room, with modern units, Mistral worktops, a tiled surround, a sink with a drainer; and a range of integrated appliances including an eye-level oven and microwave, gas hob, fridge/freezer, washing machine, and dishwasher.