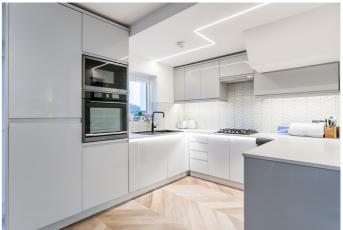

A welcoming hall affords access to the carpeted stairs leading to the upper hall, a built-in under-stair cupboard, and a bright, dual-aspect, open-plan public room. With herringbone-style flooring continuing from the hall into the open-plan living/dining/kitchen, there is plenty of space for both lounge and dining furniture, a feature wall, spotlights and French patio doors leading to the southerly-west-facing rear garden. A stylish kitchen is set to the rear of the room, with modern units, Mistral worktops, a tiled surround, a sink with a drainer; and a range of integrated appliances including an eye-level oven and microwave, gas hob, fridge/freezer, washing machine, and dishwasher.