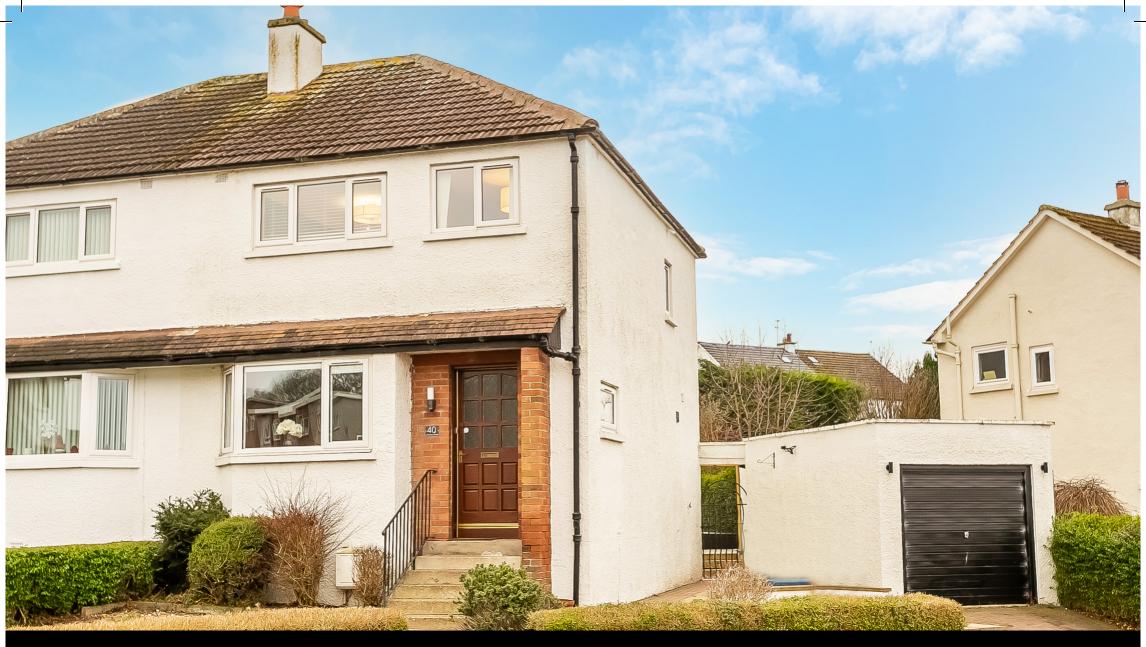

## 40 Caiystane Gardens, Fairmilehead, Edinburgh, EH10 6SZ

40 Caiystane Gardens, Familiencae, Lenned Vieway & Garage Immaculately Presented, Three-Bedroom, Semi-Detached Home with Gardens, Driveway & Garage Computing Receiver and Rec

# Property Description

Immaculately presented, three-bedroom, semi-detached family home with gardens, a driveway, and a detached garage. Set on an elevated plot, on a quiet and desirable street in the Fairmilehead area, to the south of Edinburgh city centre.

Furthermore, there is superb storage including a floored loft and a garage which is partitioned with a utility room, and a potential office/gym.

Externally, benefits include a driveway and a lawn to the front; and an enclosed southerly-west-facing rear garden with a lawn and a professionally landscaped patio.