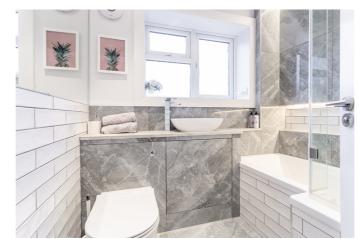

On the upper floor, bedroom one is set to the front, tastefully finished, with a feature panelled wall and wood effect flooring. Two further wellfinished bedrooms are set to opposite aspects, both with built-in storage. Completing the accommodation, a family-size bathroom is fitted with a luxury suite including a three-piece suite, a shower over the bath, tiled splash walls, and a slimline radiator.