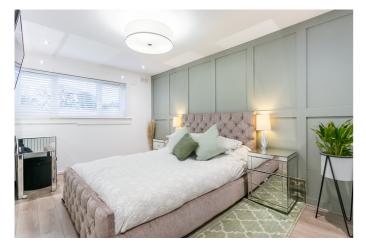

On the upper floor, bedroom one is set to the front, tastefully finished, with a feature panelled wall and wood effect flooring. Two further wellfinished bedrooms are set to opposite aspects, both with built-in storage. Completing the accommodation, a family-size bathroom is fitted with a luxury suite including a three-piece suite, a shower over the bath, tiled splash walls, and a slimline radiator.