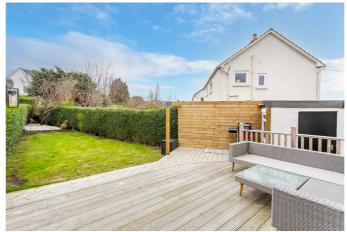

Furthermore, there is superb storage including a floored loft and a garage which is partitioned with a utility room, and a potential office/gym.

Externally, benefits include a driveway and a lawn to the front; and an enclosed southerly-west-facing rear garden with a lawn and a professionally landscaped patio.