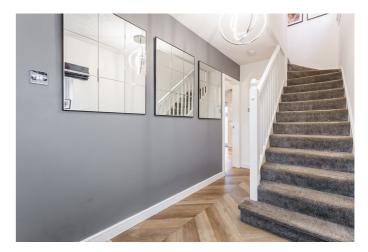

A welcoming hall affords access to the carpeted stairs leading to the upper hall, a built-in under-stair cupboard, and a bright, dual-aspect, open-plan public room. With herringbone-style flooring continuing from the hall into the open-plan living/dining/kitchen, there is plenty of space for both lounge and dining furniture, a feature wall, spotlights and French patio doors leading to the southerly-west-facing rear garden. A stylish kitchen is set to the rear of the room, with modern units, Mistral worktops, a tiled surround, a sink with a drainer; and a range of integrated appliances including an eye-level oven and microwave, gas hob, fridge/freezer, washing machine, and dishwasher.