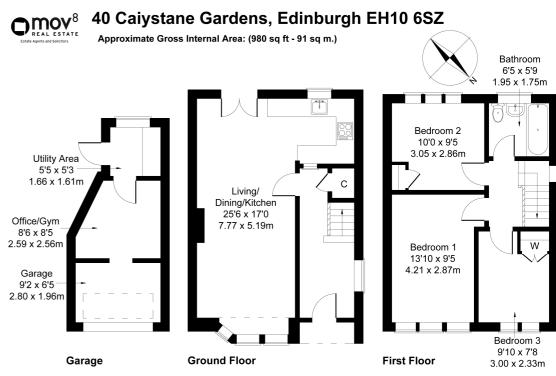

Comprises an entrance hallway, open-plan living/dining room and kitchen, three flexible bedrooms, and a family bathroom.

Highlights include a stylish fully integrated kitchen with Mistral worktops, a luxury bathroom, quality flooring, and contemporary lighting. In addition, there is HIVE gas central heating, under-floor heating for the open-plan public room, double glazing, and feature wall panelling.

Furthermore, there is superb storage including a floored loft and a garage which is partitioned with a utility room, and a potential office/gym.

Externally, benefits include a driveway and a lawn to the front; and an enclosed southerly-west-facing rear garden with a lawn and a professionally landscaped patio.

On the upper floor, bedroom one is set to the front, tastefully finished, with a feature panelled wall and wood effect flooring. Two further wellfinished bedrooms are set to opposite aspects, both with built-in storage. Completing the accommodation, a family-size bathroom is fitted with a luxury suite including a three-piece suite, a shower over the bath, tiled splash walls, and a slimline radiator.

Legal Disclaimer : Floor-plan and measurements are for illustrative guidance only, and not intended to form part of any contract.