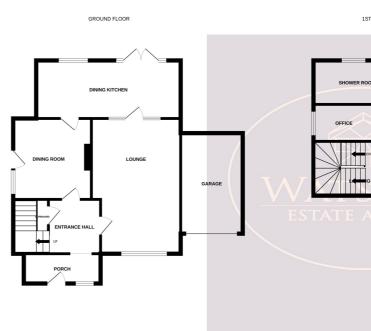

### **Ground Floor**

### First Floor

### Second Floor

### **Entrance Porch**

UPVC double glazed entrance door, uPVC double glazed windows to the front and side, laminate wood flooring, open plan to the entrance hall.

### **Entrance Hall**

Open to the entrance porch, laminate wood flooring, radiator, doors to the lounge, dining room and under stairs storage cupboard, stairs to the first floor.

### Lounge

5.74m x 3.78m (18' 10" x 12' 5") UPVC double glazed window to the front, laminate wood flooring, radiator, door with obscured windows to the dining kitchen.

### **Dining Kitchen**

5.59m x 2.54m (18' 4" x 8' 4") A range of matching high gloss wall & base units with work surfaces incorporating a 1.5 bowl sink & drainer unit and breakfast bar. Integrated appliances including; waist height electric oven and microwave, electric hob with extractor over and fridge freezer. Plumbing for washing machine and dishwasher, tiled floor, radiator, uPVC double glazed windows to the rear, doors to the dining room and lounge, uPVC double glazed French doors to the rear garden.

### **Dining Room**

3.43m x 3.07m (11' 3" x 10' 1") UPVC double glazed window to the side, radiator, laminate wood flooring, uPVC double glazed door to the side.

### Landing

UPVC double glazed window to the front, doors to bedrooms 2, 3 and the shower room, opening to the office and stairs to the second floor.

# Bedroom 2

3.1m x 2.82m (10' 2" x 9' 3") UPVC double glazed window to the front, radiator and bult in storage cupboard.

### Bedroom 3

 $2.87m\ x\ 2.84m\ (9'\ 5''\ x\ 9'\ 4'')\ UPVC$  double glazed window to the rear and radiator.

or doors, windows, rooms and any outer items are appro omission or mis-statement. This plan is for illustrative p prospective purchaser. The services, systems and applian as to their operability or effi Made with Metro

### Office

2.77m x 2.49m (9' 1" x 8' 2") UPVC double glazed window to the side and radiator.

### Shower Room

White 3 piece suite comprising; concealed cistern wc, vanity sink unit and double shower cubicle with mains fed shower. Chrome heated towel rail, extractor fan, ceiling spotlights, tiled floor and obscured uPVC double glazed window to the rear.

### Landing

UPVC double glazed Velux window, door to bedroom 1.

## Bedroom 1

4.98m x 4.37m (16' 4" x 14' 4") UPVC double glazed doors with Juliet balcony to the rear and uPVC double glazed Velux windows to the front. Ceiling spotlights, radiator and door to the en suite.