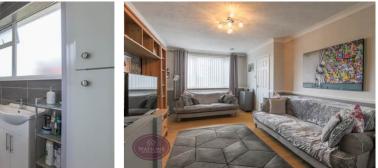

### Lounge

5.74m x 3.78m (18' 10" x 12' 5") UPVC double glazed window to the front, laminate wood flooring, radiator, door with obscured windows to the dining kitchen.