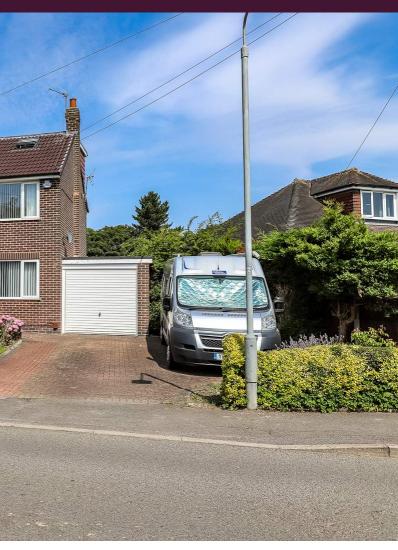

### Outside

The front garden is enclosed by timber fences and brick walls to the perimeter, and comprises; paved path with steps leading to the entrance door, turfed lawn, flower bed boarders with a range of plants & shrubs, and brick paved driveway with space for multiple vehicles leading to the garage fitted with up & over door. The rear garden is enclosed by hedge and timber fences to the perimeter with gated access to the side and comprises; paved patio and turfed lawn.