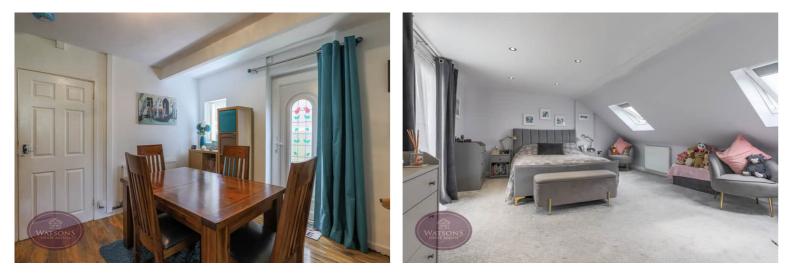

### **Dining Room**

3.43m x 3.07m (11' 3" x 10' 1") UPVC double glazed window to the side, radiator, laminate wood flooring, uPVC double glazed door to the side.

## Bedroom 1

4.98m x 4.37m (16' 4" x 14' 4") UPVC double glazed doors with Juliet balcony to the rear and uPVC double glazed Velux windows to the front. Ceiling spotlights, radiator and door to the en suite.