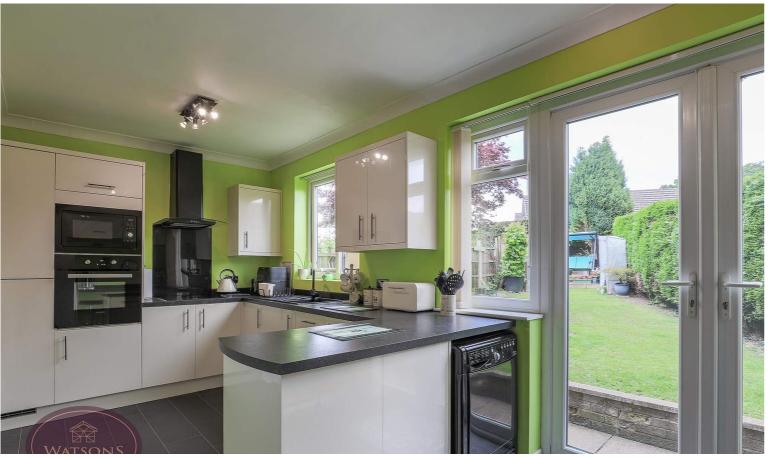

### **Dining Kitchen**

5.59m x 2.54m (18' 4" x 8' 4") A range of matching high gloss wall & base units with work surfaces incorporating a 1.5 bowl sink & drainer unit and breakfast bar. Integrated appliances including; waist height electric oven and microwave, electric hob with extractor over and fridge freezer. Plumbing for washing machine and dishwasher, tiled floor, radiator, uPVC double glazed windows to the rear, doors to the dining room and lounge, uPVC double glazed French doors to the rear garden.