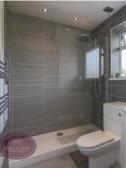

### Shower Room

White 3 piece suite comprising; concealed cistern wc, vanity sink unit and double shower cubicle with mains fed shower. Chrome heated towel rail, extractor fan, ceiling spotlights, tiled floor and obscured uPVC double glazed window to the rear.