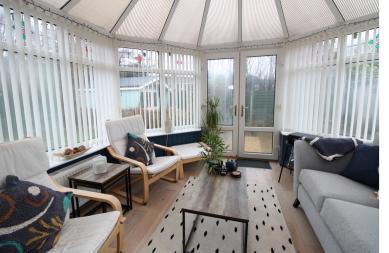

## **FULL DESCRIPTION**

An ideal purchase for the growing family is this individual four bedroom detached bungalow situated in the popular Goose Cote Lane area with excellent access to local schools. The well proportioned accommodation comprises of a spacious entrance hall, the kitchen has a range of modern base and wall mounted units, integrated oven, hob and extractor fan, access to a side porch with utility cupboard. The dining room has double glazed window and radiator, the spacious lounge has double glazed patio doors leading into the conservatory which in turn has double glazed patio doors leading to the rear garden. There are four good size bedrooms, the master having an en-suite shower room with shower cubicle, WC, wash hand basin. The house bathroom has a three piece suite comprising of a bath with shower over, WC, wash hand basin. Externally the property has a drive to the front, further driveway to the side, detached garage (measuring 16ft8 x 11ft) with electric doors, summerhouse currently housing a hot tub (which may be available via separate negotiation), a rear gravelled garden with patio areas. Viewing essential to fully appreciate, EPC Rating D.