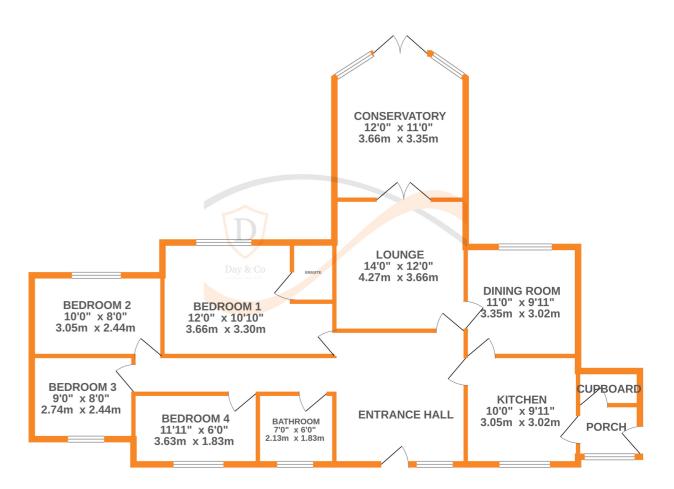

## **FULL DESCRIPTION**

An ideal purchase for the growing family is this individual four bedroom detached bungalow situated in the popular Goose Cote Lane area with excellent access to local schools. The well proportioned accommodation comprises of a spacious entrance hall, the kitchen has a range of modern base and wall mounted units, integrated oven, hob and extractor fan, access to a side porch with utility cupboard. The dining room has double glazed window and radiator, the spacious lounge has double glazed patio doors leading into the conservatory which in turn has double glazed patio doors leading to the rear garden. There are four good size bedrooms, the master having an en-suite shower room with shower cubicle, WC, wash hand basin. The house bathroom has a three piece suite comprising of a bath with shower over, WC, wash hand basin. Externally the property has a drive to the front, further driveway to the side, detached garage (measuring 16ft8 x 11ft) with electric doors, summerhouse currently housing a hot tub (which may be available via separate negotiation), a rear gravelled garden with patio areas. Viewing essential to fully appreciate, EPC Rating D.

## **GROUND FLOOR**

whilst every attempt no been insue to ersolve the accuracy to the incolpinal containtent ener, ineascurientists of doors, windows, rooms and any other items are approximate and no responsibility is taken for any error, omission or mis-statement. This plan is for illustrative purposes only and should be used as such by any prospective purchaser. The services, systems and appliances shown have not been tested and no guarantee as to their operability or efficiency can be given.