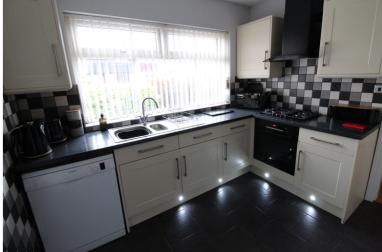

## **FULL DESCRIPTION**

An ideal purchase for the growing family is this individual four bedroom detached bungalow situated in the popular Goose Cote Lane area with excellent access to local schools. The well proportioned accommodation comprises of a spacious entrance hall, the kitchen has a range of modern base and wall mounted units, integrated oven, hob and extractor fan, access to a side porch with utility cupboard. The dining room has double glazed window and radiator, the spacious lounge has double glazed patio doors leading into the conservatory which in turn has double glazed patio doors leading to the rear garden. There are four good size bedrooms, the master having an en-suite shower room with shower cubicle, WC, wash hand basin. The house bathroom has a three piece suite comprising of a bath with shower over, WC, wash hand basin. Externally the property has a drive to the front, further driveway to the side, detached garage (measuring 16ft8 x 11ft) with electric doors, summerhouse currently housing a hot tub (which may be available via separate negotiation), a rear gravelled garden with patio areas. Viewing essential to fully appreciate, EPC Rating D.