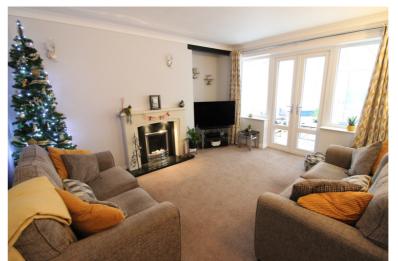

## **FULL DESCRIPTION**

An ideal purchase for the growing family is this individual four bedroom detached bungalow situated in the popular Goose Cote Lane area with excellent access to local schools. The well proportioned accommodation comprises of a spacious entrance hall, the kitchen has a range of modern base and wall mounted units, integrated oven, hob and extractor fan, access to a side porch with utility cupboard. The dining room has double glazed window and radiator, the spacious lounge has double glazed patio doors leading into the conservatory which in turn has double glazed patio doors leading to the rear garden. There are four good size bedrooms, the master having an en-suite shower room with shower cubicle, WC, wash hand basin. The house bathroom has a three piece suite comprising of a bath with shower over, WC, wash hand basin. Externally the property has a drive to the front, further driveway to the side, detached garage (measuring 16ft8 x 11ft) with electric doors, summerhouse currently housing a hot tub (which may be available via separate negotiation), a rear gravelled garden with patio areas. Viewing essential to fully appreciate, EPC Rating D.