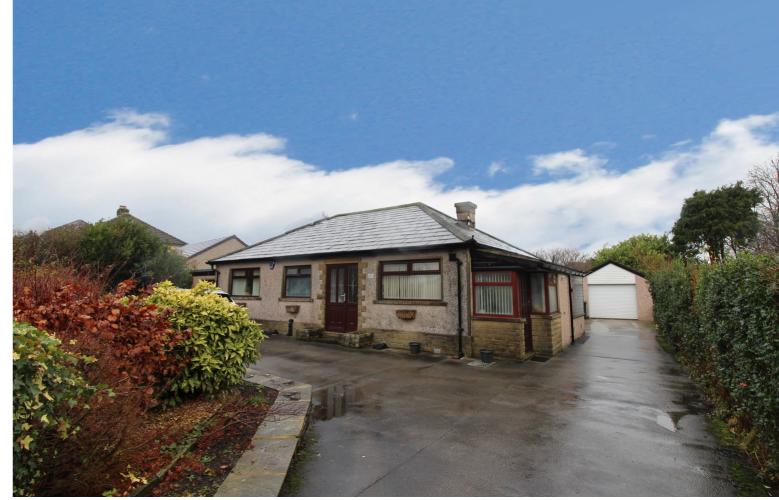

£399,995

- Individual Detached Bungalow
- Two Reception Rooms & Conservatory
- Rear Patio & Garden With Outbuilding (Hot Tub May Be Negotiable)
- EPC Rating D

- Four Bedrooms & Master En-Suite
- Ample Parking & Detached Garage
- Excellent Access To Local Schools

## **SUMMARY**

\*\*A SPACIOUS INDIVIDUAL 4 BEDROOM (MASTER EN-SUITE) DETACHED BUNGALOW SITUATED IN THIS POPULAR LOCATION WITH EXCELLENT ACCESS TO LOCAL SCHOOLS!!\*\* Having 2 reception rooms, a conservatory, ample parking, garage, rear garden & patio with outbuilding (Hot tub may be negotiable) - VIEWING ESSENTIAL TO FULLY APPRECIATE!! Awaiting EPC.

## **FULL DESCRIPTION**

An ideal purchase for the growing family is this individual four bedroom detached bungalow situated in the popular Goose Cote Lane area with excellent access to local schools. The well proportioned accommodation comprises of a spacious entrance hall, the kitchen has a range of modern base and wall mounted units, integrated oven, hob and extractor fan, access to a side porch with utility cupboard. The dining room has double glazed window and radiator, the spacious lounge has double glazed patio doors leading into the conservatory which in turn has double glazed patio doors leading to the rear garden. There are four good size bedrooms, the master having an en-suite shower room with shower cubicle, WC, wash hand basin. The house bathroom has a three piece suite comprising of a bath with shower over, WC, wash hand basin. Externally the property has a drive to the front, further driveway to the side, detached garage (measuring 16ft8 x 11ft) with electric doors, summerhouse currently housing a hot tub (which may be available via separate negotiation), a rear gravelled garden with patio areas. Viewing essential to fully appreciate, EPC Rating D.