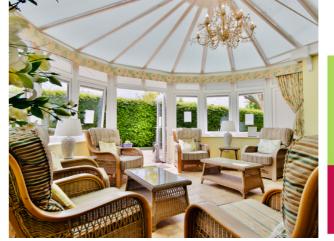

£240,000

Eastbank Court Apartment 30 Eastbank Drive Worcester

2

EPC

A well presented two bedroom first floor apartment located within the sought after retirement complex of 'Eastbank Court.' This luxury retirement apartment boasts; Reception Hall, Sitting Room, Dining Area, Kitchen, Two Bedrooms, Bathroom and Cloakroom. There are a host of communal facilities on your doorstep, including a hotel-style restaurant with waitress service which means that you can enjoy good food without the hassle of clearing up afterwards, an adjoining licensed bar and piano room, an activities room which has a multi-games table for those that may fancy a game of table tennis, a visiting chiropodist or for a bit of pampering there's also a hair salon. For those who wish to relax somewhere quieter, we also have a well-stocked library. The apartment also benefits from allocated parking on site which means there is no need to worry about finding a space when you come back with your shopping! Vendors comments: The owners have resided in the property since new and have now moved into residential care accommodation for their needs. Virtual Viewing