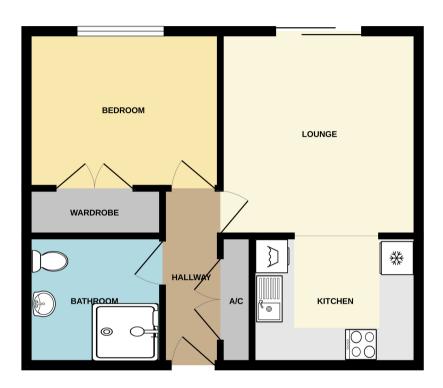

# FLOORPLAN & EPC

## **GROUND FLOOR**

## HAVENCROFT COURT

Whist every attempt has been made to ensure the accuracy of the floorplan contained here, measurements of doors, windows, comes and any other tems are approximate and no responsibility is taken for any error, omission or mis-statement. This plan is for illustrative purposes only and should be used as such by any prospective purchaser. The services, systems and applicances shown have not been tested and no guarantee as to their operability or efficiency can be given.

## **ENTRANCE HALL**

Wooden entrance door, large double door store cupboard housing electrical installation and trips and hot water storage. Doors from the hall lead to bathroom, lounge and bedroom. Coved ceiling and power points, carline main contact box, wood effect vinyl flooring.

#### **BATHROOM**

6' 9" x 5' 8" (2.06m x 1.73m) White suite comprising of low level WC, pedestal wash hand basin and shower cubicle with electric shower. Tiled walls, emergency pull cord, extractor fan, vinyl flooring.

## **BEDROOM**

13' 7" x 9' 2" (4.14m x 2.79m) Double glazed window to rear aspect, built in double door wardrobe, fitted carpet, wall mounted electric heater, coved ceiling, emergency pull facility.

## LOUNGE/DINER

17' 1" x 9' 10" (5.21m x 3.00m) Double glazed patio doors to communal gardens, wood effect vinyl flooring, wall mounted electric heater, aerial socket for Sky TV, coved ceiling.

#### **KITCHEN**

5' 9" x 7' 5" (1.75m x 2.26m) Range of white matching eye level and base units, roll edge work surface inset stainless steel sink and drainer unit. Space for electric cooker and under counter fridge, space and plumbing for washing machine. LVT flooring, tiled