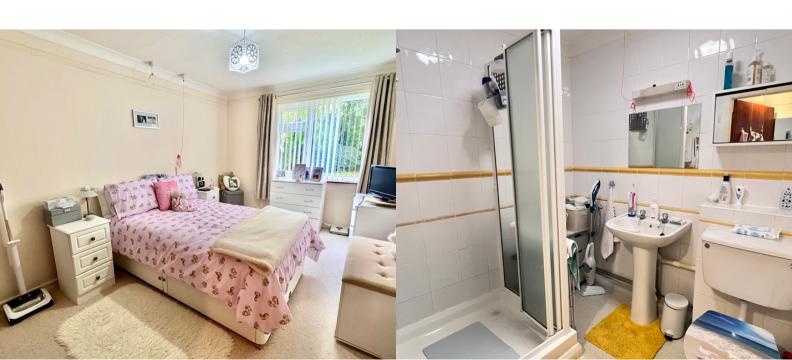

#### **BATHROOM**

6' 9" x 5' 8" (2.06m x 1.73m) White suite comprising of low level WC, pedestal wash hand basin and shower cubicle with electric shower. Tiled walls, emergency pull cord, extractor fan, vinyl flooring.

## **BEDROOM**

13' 7" x 9' 2" (4.14m x 2.79m) Double glazed window to rear aspect, built in double door wardrobe, fitted carpet, wall mounted electric heater, coved ceiling, emergency pull facility.