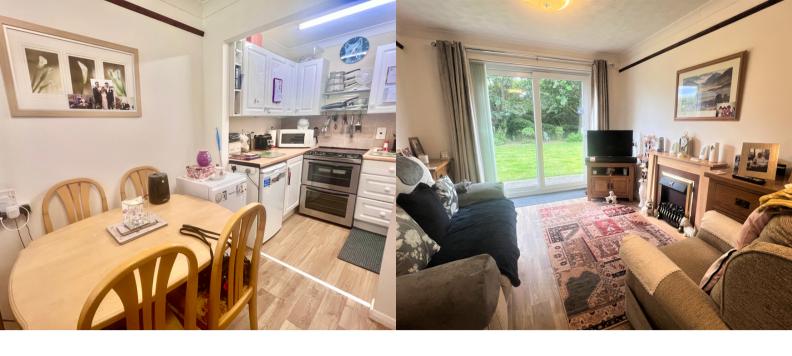

## LOUNGE/DINER

17' 1" x 9' 10" (5.21m x 3.00m) Double glazed patio doors to communal gardens, wood effect vinyl flooring, wall mounted electric heater, aerial socket for Sky TV, coved ceiling.

#### **KITCHEN**

5' 9" x 7' 5" (1.75m x 2.26m) Range of white matching eye level and base units, roll edge work surface inset stainless steel sink and drainer unit. Space for electric cooker and under counter fridge, space and plumbing for washing machine. LVT flooring, tiled