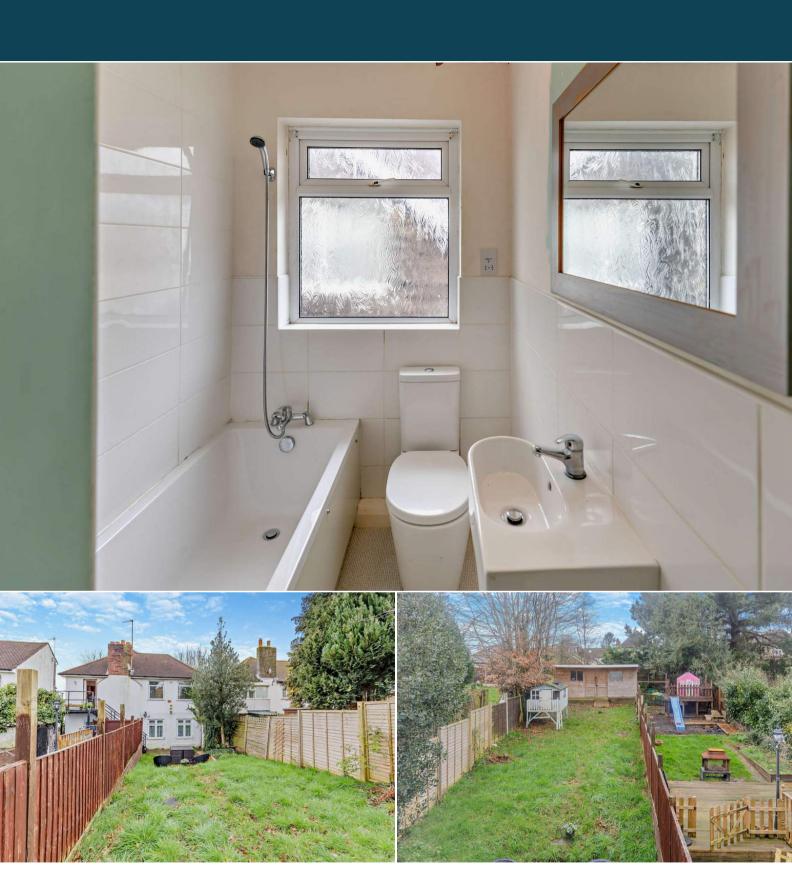

The interior of this beautifully presented property comprises a spacious living room and dining room area, fitted kitchen, two bedrooms and a bathroom. The exterior boasts a private rear garden; the left half belonging to the upper flat, perfect for enjoying the summer months, There is also two sheds belonging to this maisonette for extra storage facilities.