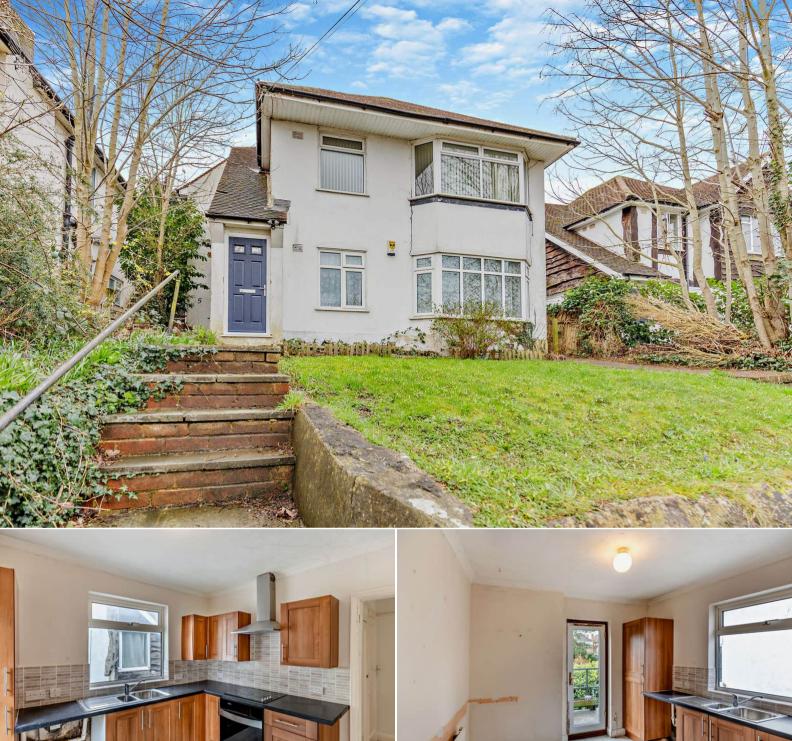

The interior of this beautifully presented property comprises a spacious living room and dining room area, fitted kitchen, two bedrooms and a bathroom. The exterior boasts a private rear garden; the left half belonging to the upper flat, perfect for enjoying the summer months, There is also two sheds belonging to this maisonette for extra storage facilities.

Located in the popular town of Penenden Heath, the property is close to a range of amenities, including shops, supermarkets, restaurants and pubs.

Excellent transport connections can be found from the M20 and many local bus and train routes.