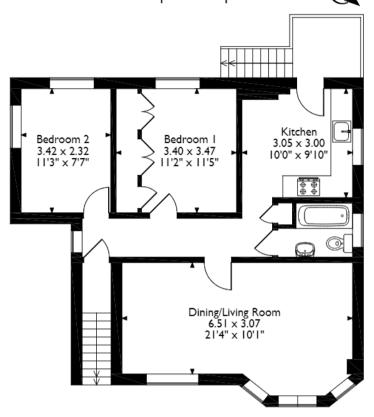

## Byron Road, Penenden Heath, Maidstone, Kent Approximate Gross Internal Area 61 Sq M/657 Sq Ft

Please note that the location of doors, windows and other items are approximate and this floorplan is to be used for illustrative purposes only. Unauthorized reproduction is prohibited.