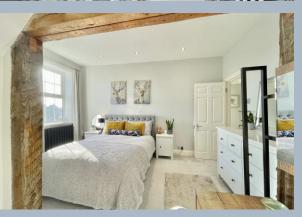

The primary bedroom is a generous double with access to a dressing area, benefitting from a range of fitted wardrobes and drawers. Bedroom two is also a double, featuring a spacious built-in cupboard. Both bedrooms are served by a stylishly updated shower room, complete with an oversized shower enclosure, WC, and washbasin, all complemented by contemporary tiling and wood panelling.