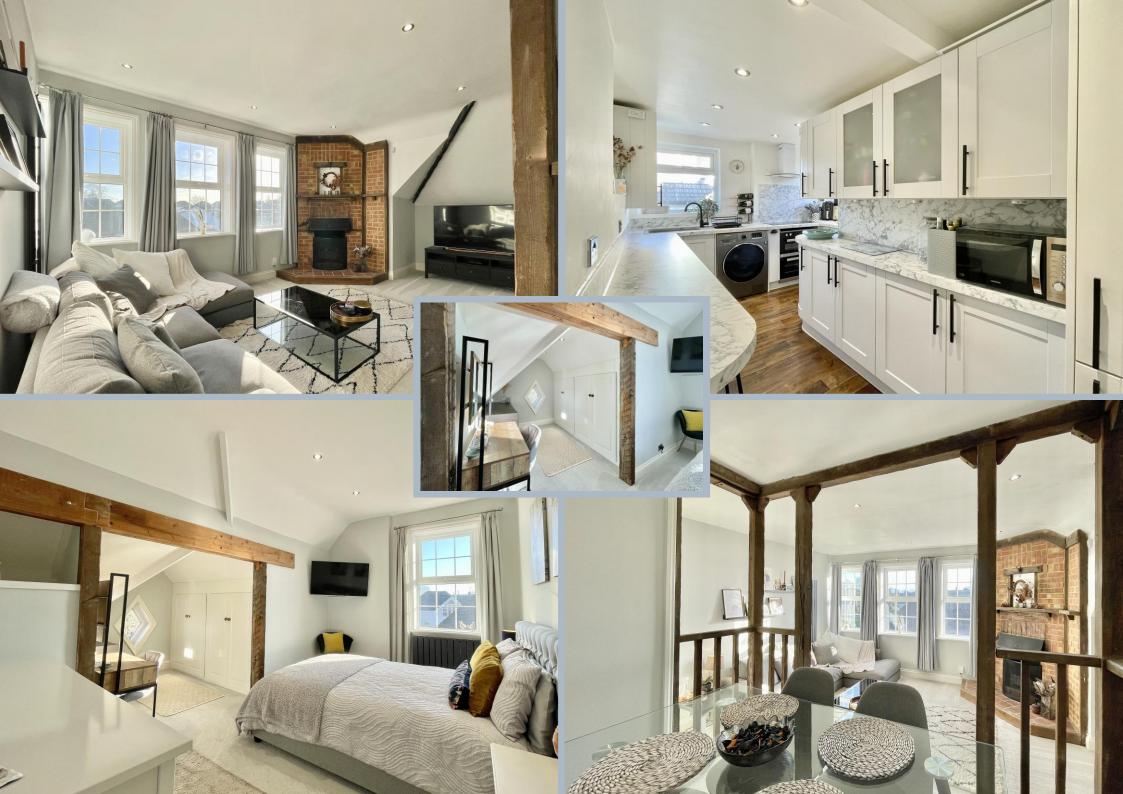

An attractive communal entrance provides access to stairs leading to all floors, with this being the only flat on the second floor, ensuring a sense of privacy. Upon entering, the spacious hallway leads to all accommodation. The impressive living/dining room boasts a charming open fireplace with a brick surround, large windows that flood the space with natural light, and a raised dining area featuring attractive exposed timber beams. The separate kitchen has been refitted with a range of modern base and eyelevel units, integrated double ovens, and a gas hob.

The primary bedroom is a generous double with access to a dressing area, benefitting from a range of fitted wardrobes and drawers. Bedroom two is also a double, featuring a spacious built-in cupboard. Both bedrooms are served by a stylishly updated shower room, complete with an oversized shower enclosure, WC, and washbasin, all complemented by contemporary tiling and wood panelling.