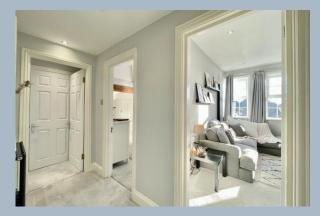

An attractive communal entrance provides access to stairs leading to all floors, with this being the only flat on the second floor, ensuring a sense of privacy. Upon entering, the spacious hallway leads to all accommodation. The impressive living/dining room boasts a charming open fireplace with a brick surround, large windows that flood the space with natural light, and a raised dining area featuring attractive exposed timber beams. The separate kitchen has been refitted with a range of modern base and eyelevel units, integrated double ovens, and a gas hob.