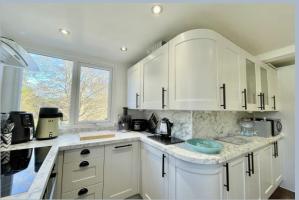

An attractive communal entrance provides access to stairs leading to all floors, with this being the only flat on the second floor, ensuring a sense of privacy. Upon entering, the spacious hallway leads to all accommodation. The impressive living/dining room boasts a charming open fireplace with a brick surround, large windows that flood the space with natural light, and a raised dining area featuring attractive exposed timber beams. The separate kitchen has been refitted with a range of modern base and eyelevel units, integrated double ovens, and a gas hob.