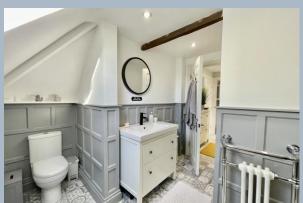

The primary bedroom is a generous double with access to a dressing area, benefitting from a range of fitted wardrobes and drawers. Bedroom two is also a double, featuring a spacious built-in cupboard. Both bedrooms are served by a stylishly updated shower room, complete with an oversized shower enclosure, WC, and washbasin, all complemented by contemporary tiling and wood panelling.