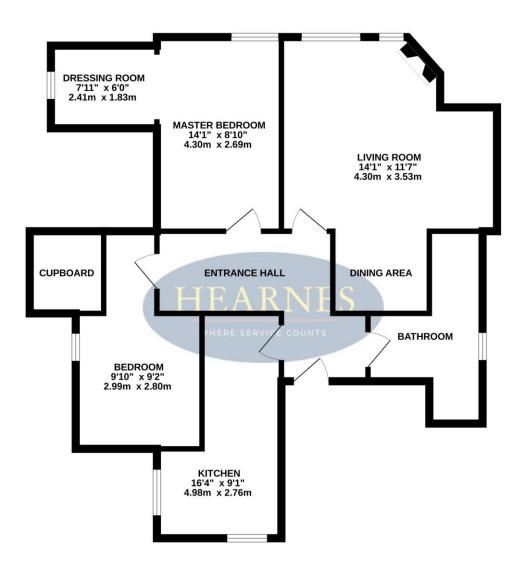

TOTAL FLOOR AREA: 829sq.ft. (77.0 sq.m.) approx.

Whilst every attempt has been made to ensure the accuracy of the floorpain contained here, measurements of doors, windows, rooms and any other items are approximate and no responsibility is taken for any error, prospective purchaser. The services, systems and appliances shown have not been tested and no guarantee as to their operability or efficiency can be given.