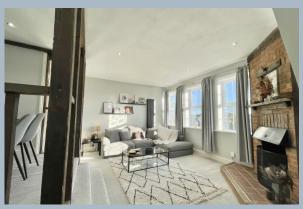

An attractive communal entrance provides access to stairs leading to all floors, with this being the only flat on the second floor, ensuring a sense of privacy. Upon entering, the spacious hallway leads to all accommodation. The impressive living/dining room boasts a charming open fireplace with a brick surround, large windows that flood the space with natural light, and a raised dining area featuring attractive exposed timber beams. The separate kitchen has been refitted with a range of modern base and eyelevel units, integrated double ovens, and a gas hob.