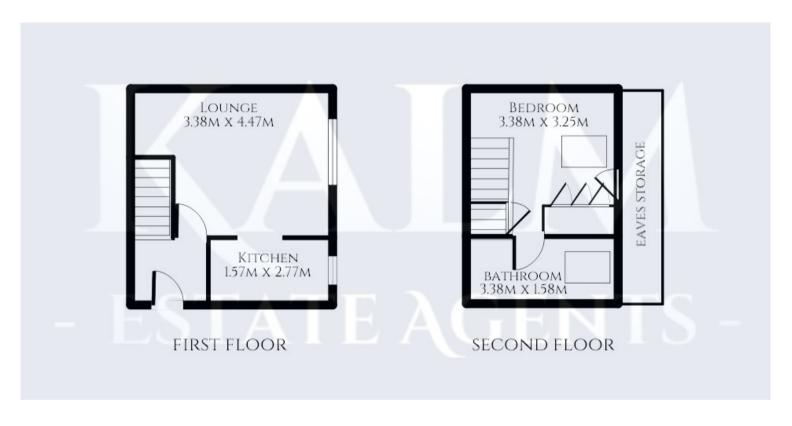

### **LOUNGE**

3.38m x 4.47m (10' 10" x 14' 8")

Double glazed window to the front aspect opening to the kitchen. Laminate flooring and radiator.

## **KITCHEN**

1.57m x 2.77m (5' 2" x 9' 1")

Double glazed window to the front aspect. Wall and base units with tiled splashback. Electric oven and hob, integrated fridge/freezer and space for washing machine. Laminate flooring.

# FIRST FLOOR

#### **BEDROOM**

3.25m x 3.38m (10' 8" x 11' 1")

Double bedroom with velux window and fitted wardrobes. Laminate flooring and radiator. Access to a good size loft via a hatch. Door leading to Bathroom.

## **BATHROOM**

1.58m x 3.38m (5' 2" x 11' 0")

Fitted bathroom with side panel bath with new shower over. Closed coupled WC and vanity wash hand basin. Tiling to walls and floor, Velux window and heated towel rail.