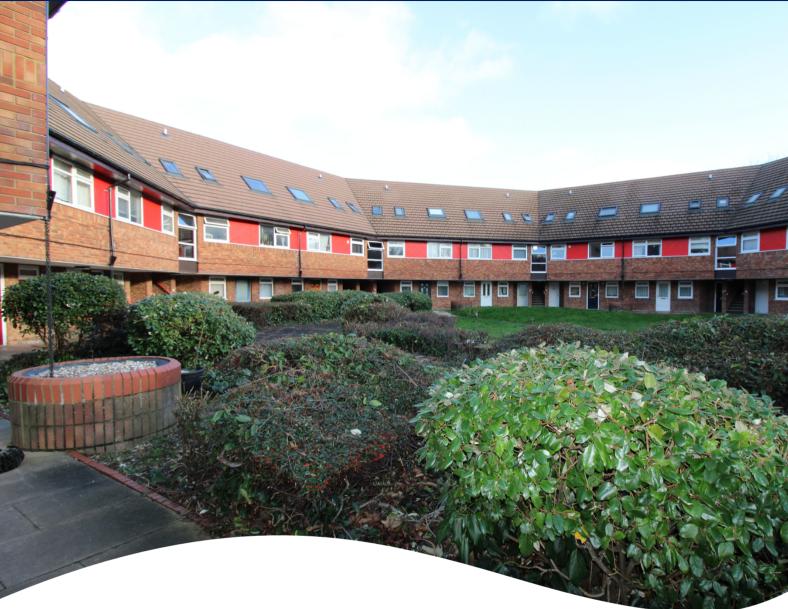

## COMMUNAL GARDENS AND PARKING AREA

There are green areas surrounding the buildings and a large car park for residents use only. There is a main building with laundry facilities and a bin storage and collection area.