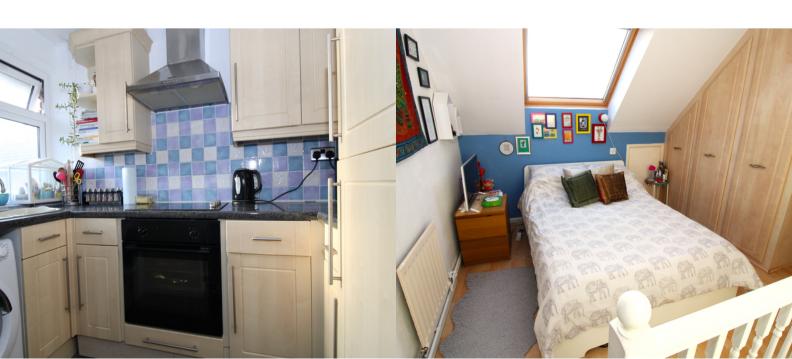

## **KITCHEN**

1.57m x 2.77m (5' 2" x 9' 1")

Double glazed window to the front aspect. Wall and base units with tiled splashback. Electric oven and hob, integrated fridge/freezer and space for washing machine. Laminate flooring.

#### **BEDROOM**

3.25m x 3.38m (10' 8" x 11' 1")

Double bedroom with velux window and fitted wardrobes. Laminate flooring and radiator. Access to a good size loft via a hatch. Door leading to Bathroom.