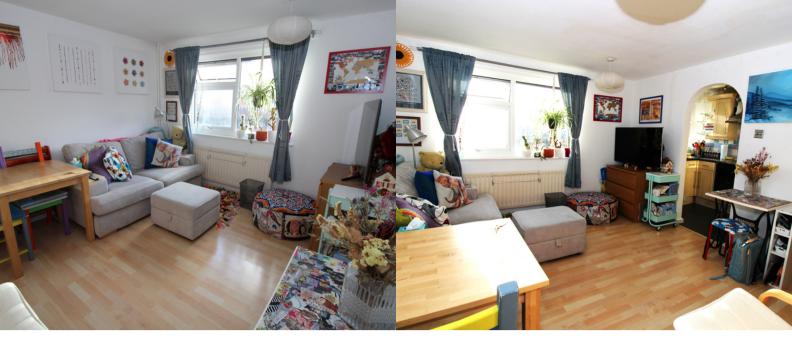

### **LOUNGE**

3.38m x 4.47m (10' 10" x 14' 8")

Double glazed window to the front aspect opening to the kitchen. Laminate flooring and radiator.

## **KITCHEN**

1.57m x 2.77m (5' 2" x 9' 1")

Double glazed window to the front aspect. Wall and base units with tiled splashback. Electric oven and hob, integrated fridge/freezer and space for washing machine. Laminate flooring.