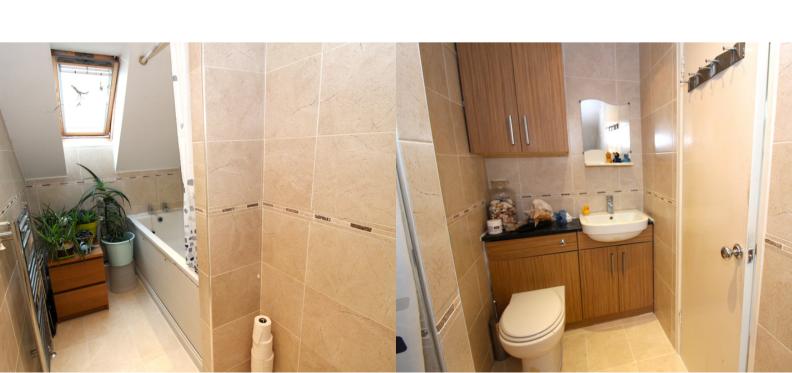

## **BATHROOM**

1.58m x 3.38m (5' 2" x 11' 0")

Fitted bathroom with side panel bath with new shower over. Closed coupled WC and vanity wash hand basin. Tiling to walls and floor, Velux window and heated towel rail.