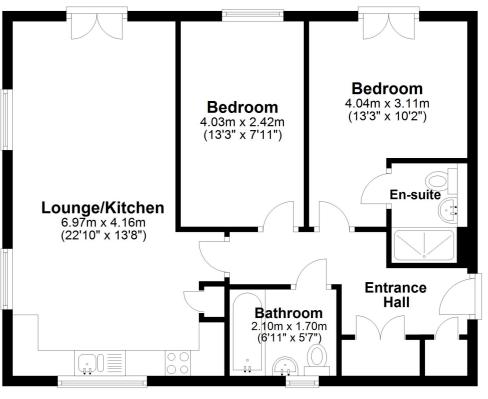

www.burnapandabel.co.uk

Email folkestone@burnapandabel.co.uk

Phone 01303 258590

www.burnapandabel.co.uk

Lounge/Kitchen/Diner 22' 10" x 13' 8" (6.96m x 4.17m) Bathroom 6' 11" x 5' 7" (2.11m x 1.70m) Bedroom One 13' 3" x 10' 2" (4.04m x 3.10m) **En-Suite** Bedroom Two 13' 3" x 7' 11" (4.04m x 2.41m) Allocated Parking Space Communal Garden Lease + Service Charges We understand the lease was 125 years from 2021 leaving approximately 122 years remaining.

## Total area: approx. 62.2 sq. metres (669.7 sq. feet)

Whilst every attempt has been made to ensure the accuracy of the floor plan contained here, measurements of doors, windows, rooms and any other items are approximate and no responsibility is taken for any error, omission or mis-statement. This plan is for illustrative purposes only and should be used as such by any prospective purchaser. Plan produced using PlanUp.

## **Entrance Hall**

Second Floor Approx. 62.2 sq. metres (669.7 sq. feet)