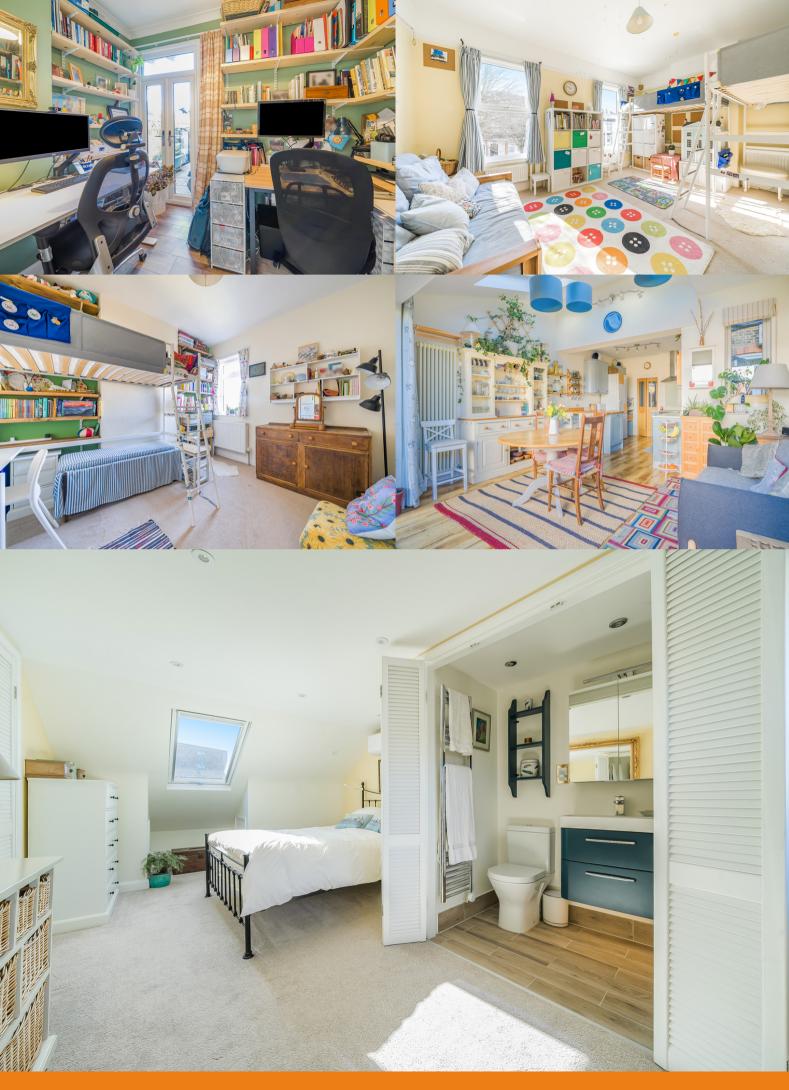

The downstairs accommodation includes a large, bright reception room with bespoke bookcases and original fireplace, which leads to a ground floor study, both with zonal underfloor heating. A charming and contemporary fitted kitchen has been extended to offer a airy and open living space with high ceilings and large bifold doors that afford beautiful views across a pretty, mature garden and patio area. A downstairs cloakroom, larder cupboard and understairs storage complete the ground floor.

On the first floor there are two large double bedrooms and a recently renovated family bathroom with underfloor heating, walk-in shower and separate bath. Adjacent to this is a conveniently located utility room and airing cupboard. On the top floor is the master bedroom comprises built-in wardrobes, a gorgeous en-suite shower room, and a recently installed air-conditioning unit, with further storage in the eaves and over the staircase.