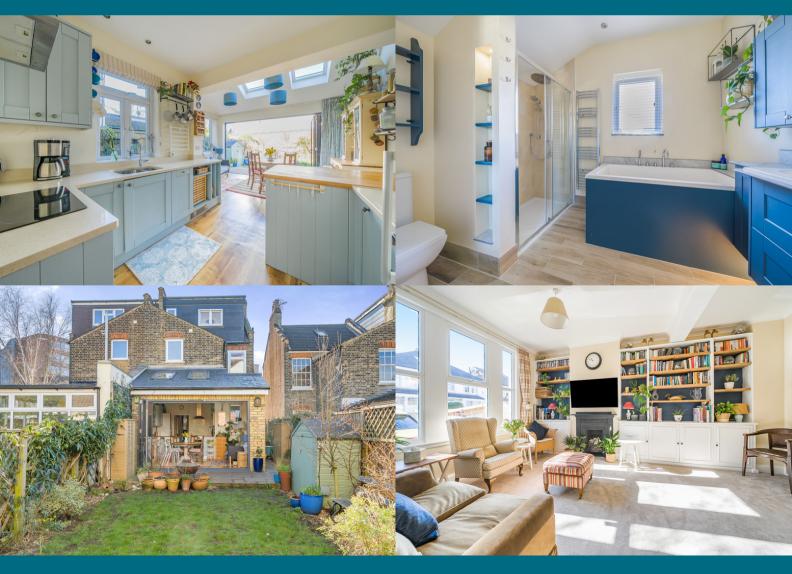

The downstairs accommodation includes a large, bright reception room with bespoke bookcases and original fireplace, which leads to a ground floor study, both with zonal underfloor heating. A charming and contemporary fitted kitchen has been extended to offer a airy and open living space with high ceilings and large bifold doors that afford beautiful views across a pretty, mature garden and patio area. A downstairs cloakroom, larder cupboard and understairs storage complete the ground floor.