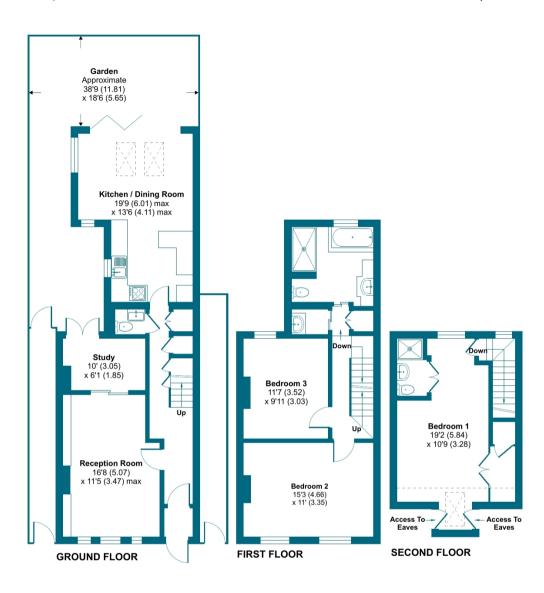

## Chaffinch Road, Beckenham, BR3

A delightful three double bedroom semi detached family home with two bathrooms, downstairs cloakroom, off-street parking, rear garden, study and utility room. Excellently located close to an array of outstanding schools, green spaces and transport links into Central London. A magnificent semi detached Edwardian family house situated in a quiet and friendly residential cul-du-sac in Beckenham, close to local amenities as well as the mainline stations of Clock House, Kent House and the tram link.

The downstairs accommodation includes a large, bright reception room with bespoke bookcases and original fireplace, which leads to a ground floor study, both with zonal underfloor heating. A charming and contemporary fitted kitchen has been extended to offer a airy and open living space with high ceilings and large bifold doors that afford beautiful views across a pretty, mature garden and patio area. A downstairs cloakroom, larder cupboard and understairs storage complete the ground floor.

On the first floor there are two large double bedrooms and a recently renovated family bathroom with underfloor heating, walk-in shower and separate bath. Adjacent to this is a conveniently located utility room and airing cupboard. On the top floor is the master bedroom comprises built-in wardrobes, a gorgeous en-suite shower room, and a recently installed air-conditioning unit, with further storage in the eaves and over the staircase.

Other benefits include off-street parking, side access, and secure and attractive double bike and bin storage. This is a fully renovated, well cared for and much loved family home. Offered chain free.

## Chaffinch Road, Beckenham, BR3

Floor plan produced in accordance with RICS Property Measurement 2nd Edition, Incorporating International Property Measurement Standards (IPMS2 Residential). ©nkchecom 2025. Produced for Grafton Estate Agents. REF: 1247980