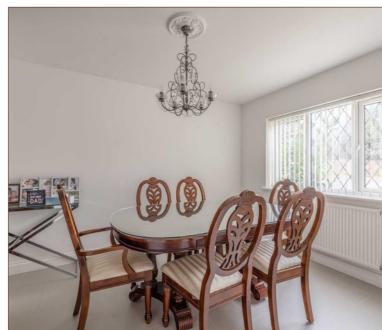

The property comprises a good condition 17ft fitted kitchen benefitting ample storage, breakfast bar, side access to the garden and gas cooker. Downstairs is finished with modern tiled floor that leads from the hallway through dining room and two further living rooms. A spacious conservatory overlooks the rear.

NEAR LANGLEY ACADEMY AND LANGLEY GRAMMAR SCHOOLS

SEPARATE DINING ROOM

EN-SUITE AND FITTED WARDROBES TO MASTER BEDROOM

SHORT WALK FROM LANGLEY STATION