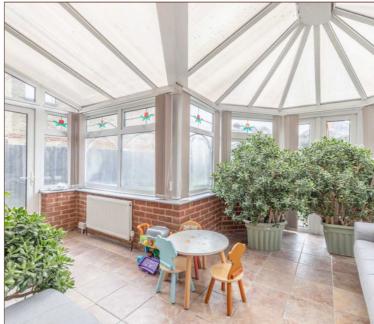

The property comprises a good condition 17ft fitted kitchen benefitting ample storage, breakfast bar, side access to the garden and gas cooker. Downstairs is finished with modern tiled floor that leads from the hallway through dining room and two further living rooms. A spacious conservatory overlooks the rear.

Oakwood Estates Property Information Floor Plan

FOUR BEDROOM DETACHED PROPERTY

DESIRABLE CORNER PLOT

17FT KITCHEN WITH GAS COOKER AND BREAKFAST BAR

TWO FURTHER RECEPTION ROOMS

SPACIOUS CONSERVATORY

DETACHED DOUBLE GARAGE AND PARKING FOR 3 CARS