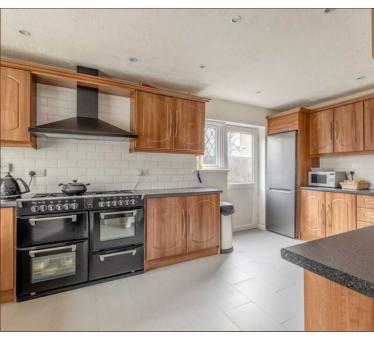

The property comprises a good condition 17ft fitted kitchen benefitting ample storage, breakfast bar, side access to the garden and gas cooker. Downstairs is finished with modern tiled floor that leads from the hallway through dining room and two further living rooms. A spacious conservatory overlooks the rear.

Oakwood Estates Property Information Floor Plan

FOUR BEDROOM DETACHED PROPERTY

DESIRABLE CORNER PLOT

17FT KITCHEN WITH GAS COOKER AND BREAKFAST BAR

TWO FURTHER RECEPTION ROOMS

SPACIOUS CONSERVATORY

DETACHED DOUBLE GARAGE AND PARKING FOR 3 CARS