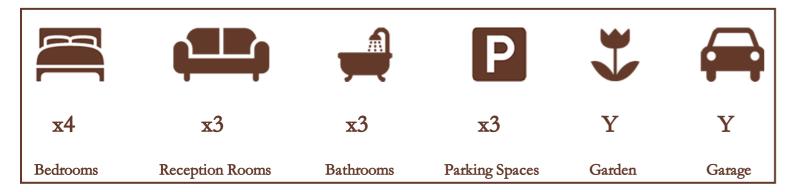

Located on the first floor are four double bedrooms and a family bathroom. The main bedroom benefits from en-suite shower and fitted wardrobes.

A low maintenance south-facing rear garden enjoys a high degree of privacy, whilst the front offers driveway parking for 2-3 cars.

Oakwood Estates Property Information Floor Plan

FOUR BEDROOM DETACHED PROPERTY

DESIRABLE CORNER PLOT

17FT KITCHEN WITH GAS COOKER AND BREAKFAST BAR

TWO FURTHER RECEPTION ROOMS

SPACIOUS CONSERVATORY

DETACHED DOUBLE GARAGE AND PARKING FOR 3 CARS