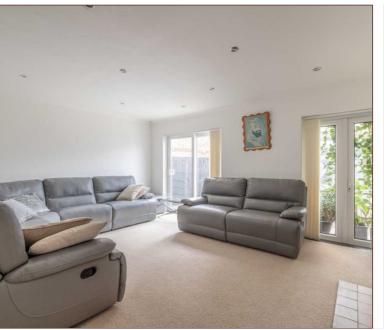

The property comprises a good condition 17ft fitted kitchen benefitting ample storage, breakfast bar, side access to the garden and gas cooker. Downstairs is finished with modern tiled floor that leads from the hallway through dining room and two further living rooms. A spacious conservatory overlooks the rear.

Oakwood Estates Property Information Floor Plan

FOUR BEDROOM DETACHED PROPERTY

DESIRABLE CORNER PLOT

17FT KITCHEN WITH GAS COOKER AND BREAKFAST BAR

TWO FURTHER RECEPTION ROOMS

SPACIOUS CONSERVATORY

DETACHED DOUBLE GARAGE AND PARKING FOR 3 CARS