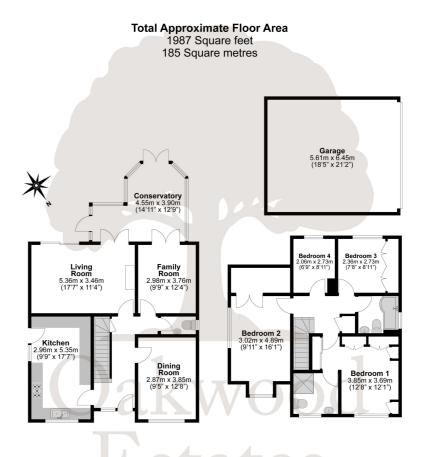

Occupying a desirable corner plot on a quiet cul-de-sac just off Langley Road, and within walking distance of multiple nearby schools, this four-bedroom detached property offers an abundance of internal space as well as delightful front and rear gardens and a detached double garage.

The property comprises a good condition 17ft fitted kitchen benefitting ample storage, breakfast bar, side access to the garden and gas cooker. Downstairs is finished with modern tiled floor that leads from the hallway through dining room and two further living rooms. A spacious conservatory overlooks the rear.

Located on the first floor are four double bedrooms and a family bathroom. The main bedroom benefits from en-suite shower and fitted wardrobes.

A low maintenance south-facing rear garden enjoys a high degree of privacy, whilst the front offers driveway parking for 2-3 cars.

Oakwood Estates Property Information Floor Plan

FOUR BEDROOM DETACHED PROPERTY

DESIRABLE CORNER PLOT

17FT KITCHEN WITH GAS COOKER AND BREAKFAST BAR

TWO FURTHER RECEPTION ROOMS

SPACIOUS CONSERVATORY

DETACHED DOUBLE GARAGE AND PARKING FOR 3 CARS

NEAR LANGLEY ACADEMY AND LANGLEY GRAMMAR SCHOOLS

SEPARATE DINING ROOM

EN-SUITE AND FITTED WARDROBES TO MASTER BEDROOM

SHORT WALK FROM LANGLEY STATION