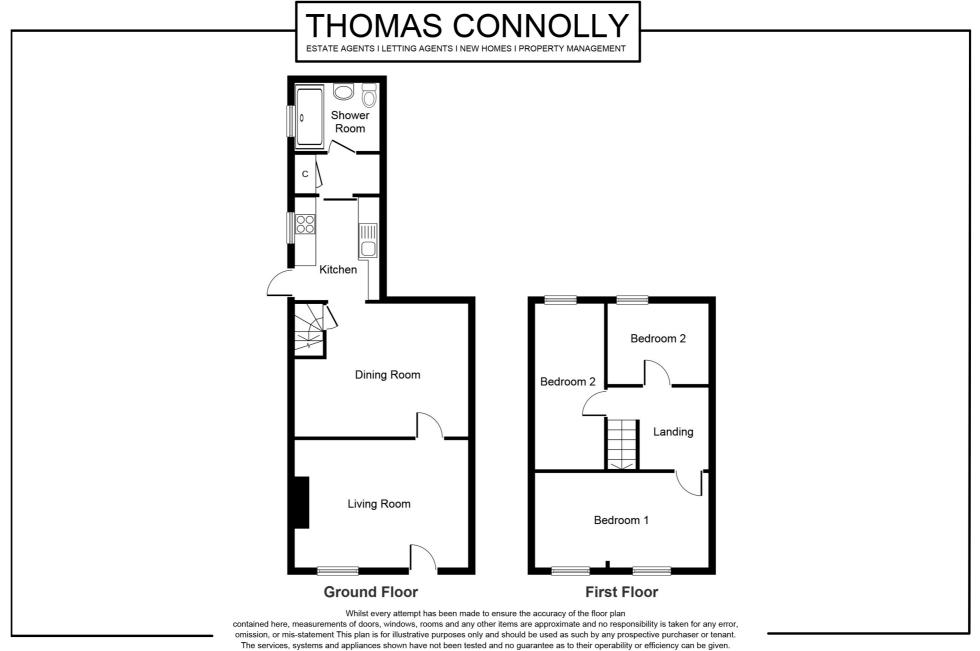

Accommodation briefly comprises; sitting room, dining room, fitted kitchen with appliance's, downstairs family bathroom and three bedrooms. Further benefits include central heating, UPVC double glazing, rear garden, on street parking.

#### **Ground Floor**

SITTING ROOM

11' 4" x 10' 6" (3.45m x 3.20m)

**DINING ROOM** 

12' 8" x 11' 6" (3.86m x 3.51m)

**KITCHEN** 

6' 3" x 10' 3" (1.91m x 3.12m)

**BATHROOM** 

First Floor

**BEDROOM ONE** 

10' 7" x 11' 5" (3.23m x 3.48m)

**BEDROOM TWO** 

9' 8" x 8' 7" (2.95m x 2.62m).

**BEDROOM THREE** 

6' 4" x 10' 4" (1.93m x 3.15m)

**REAR GARDEN** 