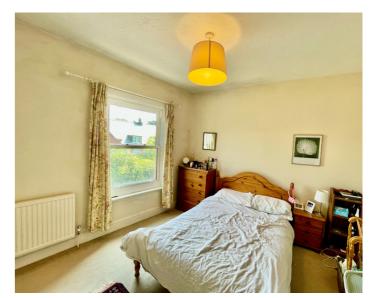

First Floor

**BEDROOM ONE** 

10' 7" x 11' 5" (3.23m x 3.48m)

**BEDROOM TWO** 

9' 8" x 8' 7" (2.95m x 2.62m).

**BEDROOM THREE** 

6' 4" x 10' 4" (1.93m x 3.15m)

**REAR GARDEN** 