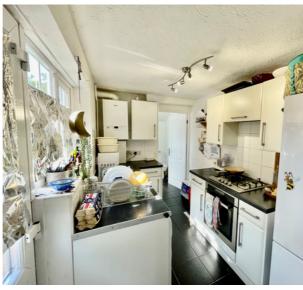

#### **Ground Floor**

SITTING ROOM

11' 4" x 10' 6" (3.45m x 3.20m)

**DINING ROOM** 

12' 8" x 11' 6" (3.86m x 3.51m)

**KITCHEN** 

6' 3" x 10' 3" (1.91m x 3.12m)

**BATHROOM** 