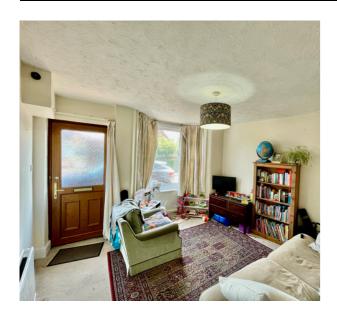

#### **Ground Floor**

SITTING ROOM

11' 4" x 10' 6" (3.45m x 3.20m)

**DINING ROOM** 

12' 8" x 11' 6" (3.86m x 3.51m)

**KITCHEN** 

6' 3" x 10' 3" (1.91m x 3.12m)

**BATHROOM** 