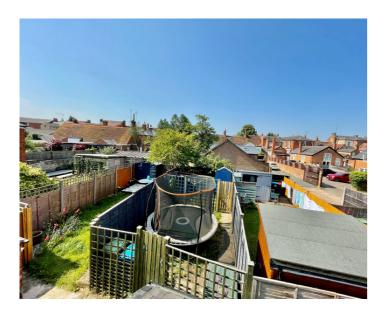

First Floor

**BEDROOM ONE** 

10' 7" x 11' 5" (3.23m x 3.48m)

**BEDROOM TWO** 

9' 8" x 8' 7" (2.95m x 2.62m).

**BEDROOM THREE** 

6' 4" x 10' 4" (1.93m x 3.15m)

**REAR GARDEN** 