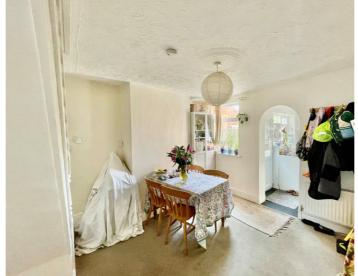

#### **Ground Floor**

SITTING ROOM

11' 4" x 10' 6" (3.45m x 3.20m)

**DINING ROOM** 

12' 8" x 11' 6" (3.86m x 3.51m)

**KITCHEN** 

6' 3" x 10' 3" (1.91m x 3.12m)

**BATHROOM** 