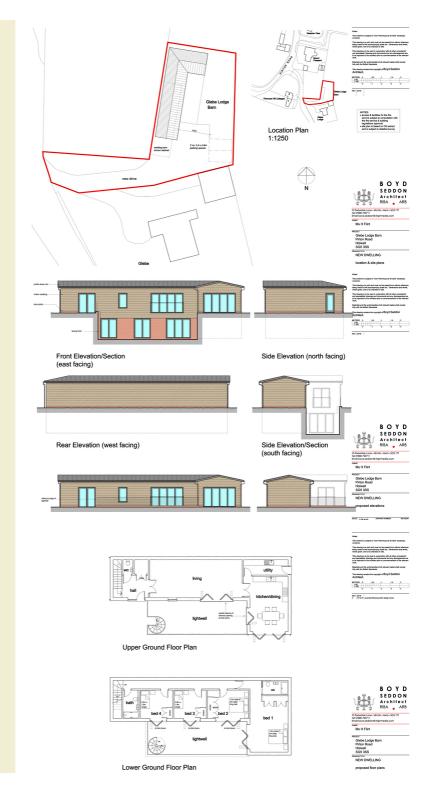

Planning permission has been granted by NHDC for a detached 4 bedroom dwelling approximately 1800sq.ft with associated parking and garden following the demolition of the existing farm building. Visit North Herts District Council, planning application no. 22/00146/FP for full details.