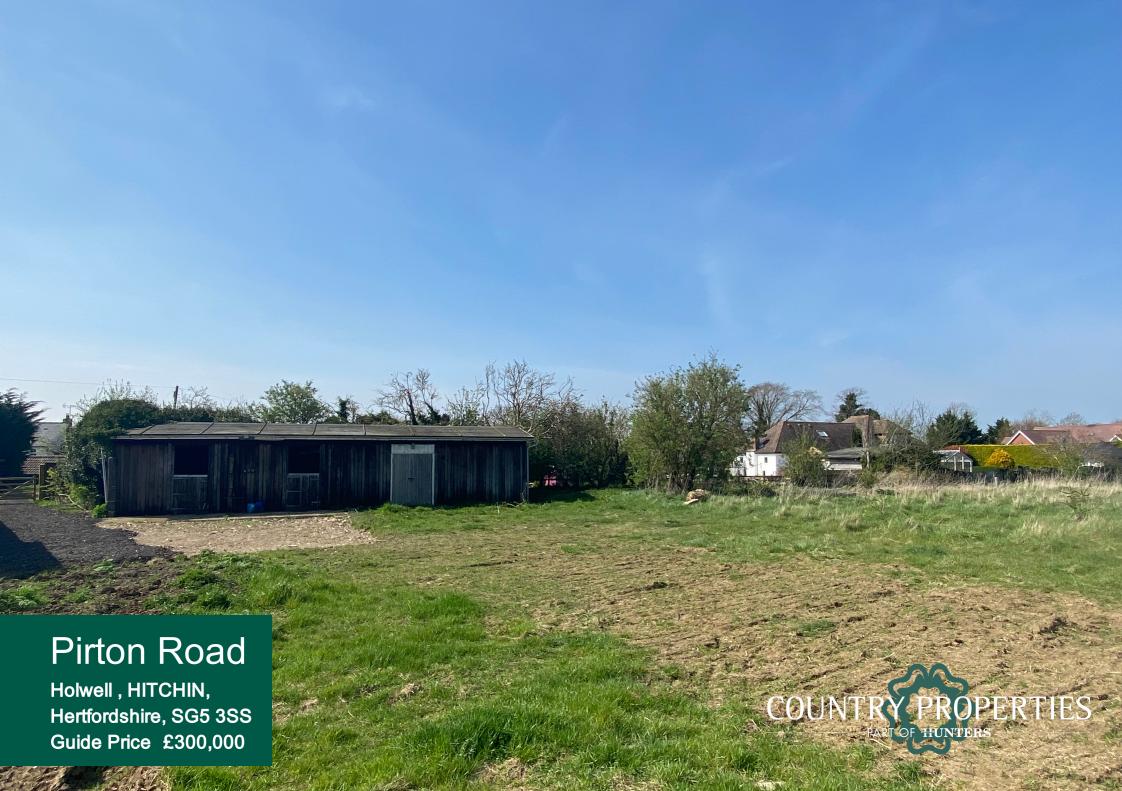

Planning permission has been granted by NHDC for a detached 4 bedroom dwelling approximately 1800sq.ft with associated parking and garden following the demolition of the existing farm building. Visit North Herts District Council, planning application no. 22/00146/FP for full details.

Included in the sale is additional land adjacent to the site which is approximately 0.26 of an acre. Further additional land may be available by separate negotiation of approximately 0.66 of an acre.

Location: Holwell is situated just under three miles from Hitchin Town Centre with it's extensive shopping, schooling, leisure facilities, as well as numerous restaurants and a mainline railway station serving Kings Cross and St Pancras in London. London commuters are well served with access to the A1 (M) and Hitchin station about 4 miles away with services to Kings Cross and St Pancras in about 25 minutes and the University city of Cambridge in about 35 minutes.