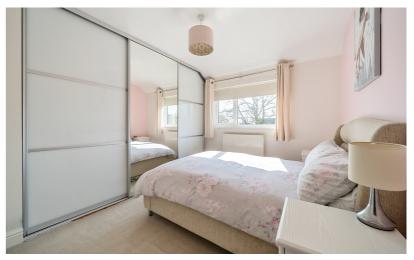

#### Bedroom 1

11' 3" x 11' 0" (3.43m x 3.35m) Double glazed window to front. Radiator. Built-in wardrobes with sliding doors.

## Bedroom 2

12' 6" x 9' 6" (3.81m x 2.90m) Double glazed window to front. Radiator. Built-in wardrobes with mirrored sliding doors.