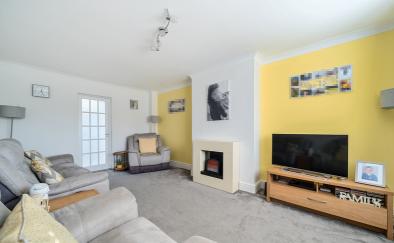

## Living Room

17' 2" x 10' 11" (5.23m x 3.33m) Double glazed window to front. Radiator. Multi pane door opening into the conservatory.