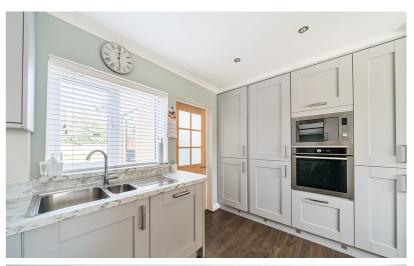

# Kitchen/Dining Room

17' 3" x 10' 5" (5.26m x 3.17m) Overall Measurement.

## Kitchen Area

Re-fitted with a range of shaker style wall and base units with complementary marble effect worksurfaces and upstands. Inset stainless steel one & half bowl sink with drainer and swan neck mixer tap over. Fitted eye level electric oven and microwave. Inset induction hob with glass splashback and extractor hood over. Integrated dishwasher and fridge freezer. Space and plumbing for washing machine and tumble dryer - enclosed in cupboard. Wood effect flooring. Door into: