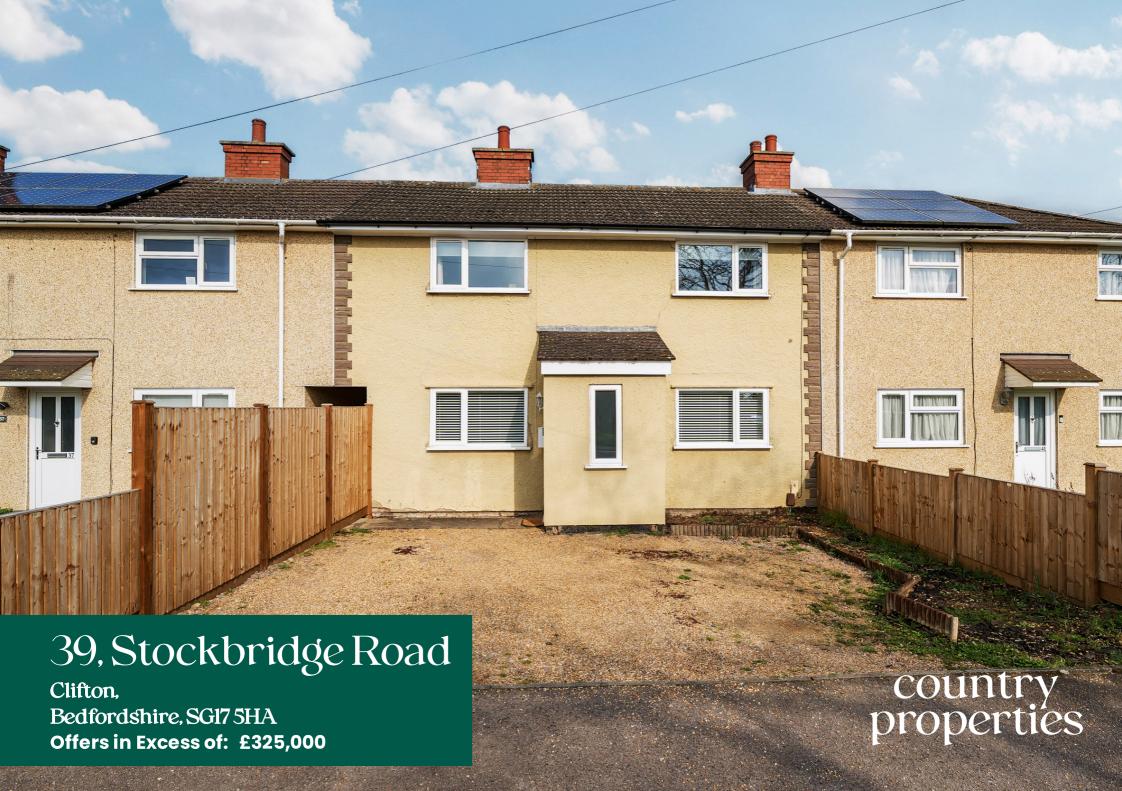

This well presented three bedroom family home with a large rear garden and driveway parking for 2 cars is located in the sought after village of Clifton with village amenities and nearby countryside walks.

### Front Garden

Laid to shingle providing off road parking for two cars. External light. Passageway to the side with gated access to the rear garden.