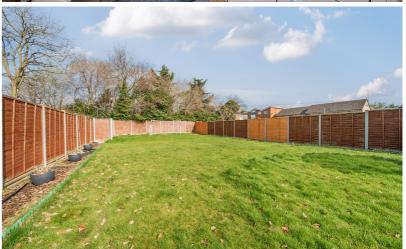

#### Rear Garden

Good size rear garden laid mainly to lawn with paved patio area. Gated access with passageway leading to the front.

PRELIMINARY DETAILS - NOT YET APPROVED AND MAY BE SUBJECT TO CHANGES

For identification only - Not to scale