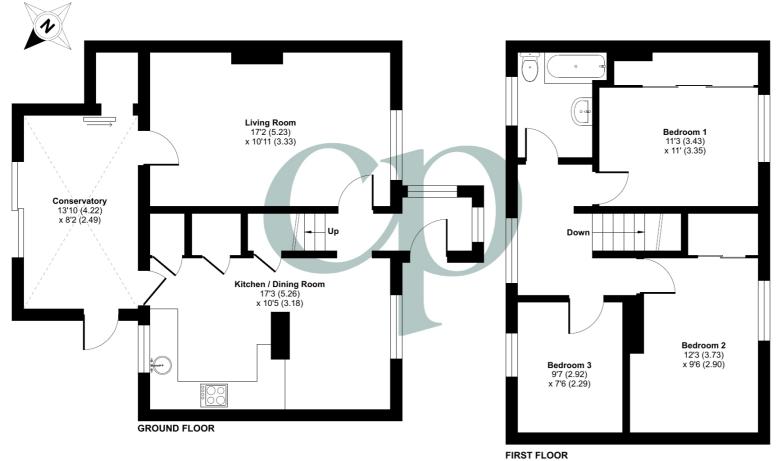

## **GROUND FLOOR**

## Living Room

17' 2" x 10' 11" (5.23m x 3.33m) Double glazed window to front. Radiator. Multi pane door opening into the conservatory.

# Kitchen/Dining Room

17' 3" x 10' 5" (5.26m x 3.17m) Overall Measurement.

## Dining Area

Double glazed window to front. Wood effect flooring. Feature arch and opening into:

## Conservatory

13' 10" x 8' 2" (4.22m x 2.49m) Double glazed patio doors opening onto the rear garden. Door to side opening onto the rear garden. Sliding door to storage cupboard with shelving.

## FIRST FLOOR

## Landing

Access to insulated loft space. Double glazed window to rear. Doors into all rooms.

#### Bedroom 1

11' 3" x 11' 0" (3.43m x 3.35m) Double glazed window to front. Radiator. Built-in wardrobes with sliding doors.

## Bedroom 2

12' 6" x 9' 6" (3.81m x 2.90m) Double glazed window to front. Radiator. Built-in wardrobes with mirrored sliding doors.

#### Bedroom 3

7' 6" x 7' 6" (2.29m x 2.29m) Double glazed window to rear. Radiator.

## Family Bathroom

Suite comprising panel enclosed bath with mains shower, low level wc and vanity wash hand basin with cupboards and drawer units. Fully tiled walls and polished tiled flooring. Chrome heated towel rail.

Certified Property Measurer Floor plan produced in accordance with RICS Property Measurement Standards incorporating International Property Measurement Standards (IPMS2 Residential). © nichecom 2024. Produced for Country Properties. REF: 1094562