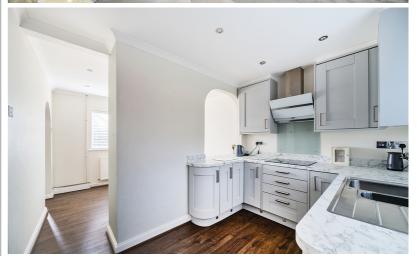

# Kitchen/Dining Room

17' 3" x 10' 5" (5.26m x 3.17m) Overall Measurement.

## Kitchen Area

Re-fitted with a range of shaker style wall and base units with complementary marble effect worksurfaces and upstands. Inset stainless steel one & half bowl sink with drainer and swan neck mixer tap over. Fitted eye level electric oven and microwave. Inset induction hob with glass splashback and extractor hood over. Integrated dishwasher and fridge freezer. Space and plumbing for washing machine and tumble dryer - enclosed in cupboard. Wood effect flooring. Door into: