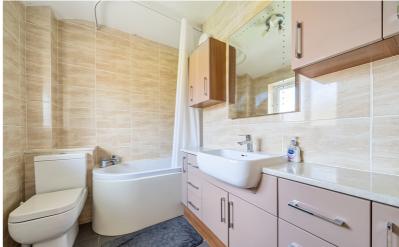

## Family Bathroom

Suite comprising panel enclosed bath with mains shower, low level wc and vanity wash hand basin with cupboards and drawer units. Fully tiled walls and polished tiled flooring. Chrome heated towel rail.

Obscure double glazed window to rear.