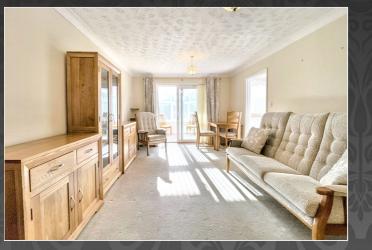

## Semer Close, Stowmarket

\*\*\*NO ONWARD CHAIN\*\*\*

Welcoming to market this well presented TWO BEDROOM SEMI-DETACHED bungalow with long length driveway, beautifully landscaped rear garden with sheds and seating and easily maintained front garden. NEWLY updated shower room. This bungalow offers a spacious living area with added conservatory, there is plenty of natural light which flows throughout. You are only a short distance away from Stowmarket town centre and local amenities. The property has had central heating added with a new boiler fitted in the loft.

#### Lounge/Diner

3.14m x 5.08m (10' 4" x 16' 8") Spacious living/dining room with plenty of natural light. Neutral decor, fitted carpet and radiator. Sliding double glazed doors leading into the conservatory.

#### Conservatory

2.43m x 2.78m (8' 0" x 9' 1") Good size conservatory with UPVC roof. Double glazed windows surrounding with brick base. Double glazed door leading onto the patio area. Fitted carpet.