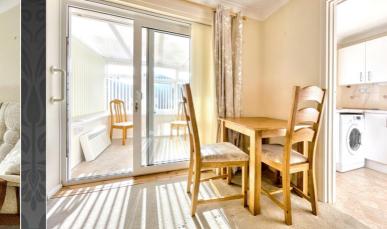

#### Conservatory

2.43m x 2.78m (8' 0" x 9' 1") Good size conservatory with UPVC roof. Double glazed windows surrounding with brick base. Double glazed door leading onto the patio area. Fitted carpet.