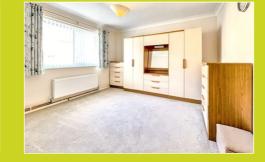

#### Main Bedroom

3.14m x 3.82m (10' 4" x 12' 6") Spacious double bedroom with large double glazed window overlooking the front garden. Neutral décor with fitted carpet. Large radiator. Potential to add fitted wardrobes.

#### **Bedroom Two**

1.98m x 2.64m (6' 6" x 8' 8") Space for a small double bed, this room would work well as a study or nursery area. Fitted carpet and radiator.