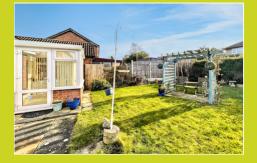

#### Outside

#### Front;

Long length driveway with gated access to the side entrance. Laid to lawn front garden providing an easily maintained area, this could also be converted into providing a large driveway if desired. Side entrance into the property has a canopy porch and outside light. Rear:

Beautifully presented rear garden with mostly laid to lawn. Privacy hedging to the rear, fully enclosed rear garden. Patio area outside of the conservatory and a middle patio with seating and wooden pergola. Two sheds.