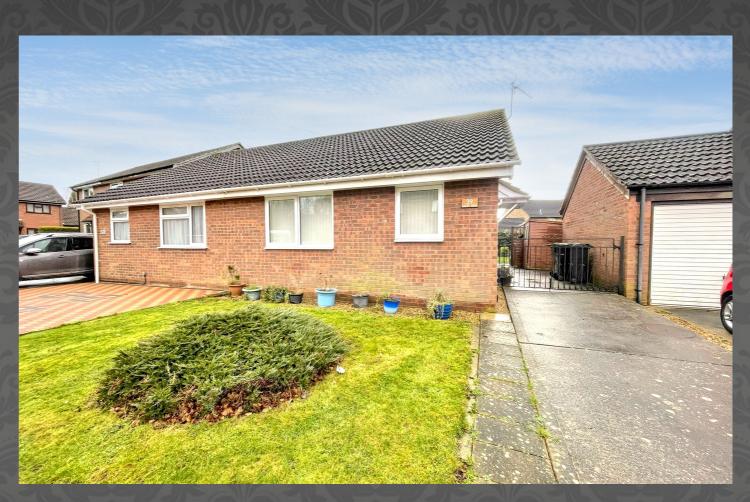

## Semer Close, Stowmarket

\*\*\*NO ONWARD CHAIN\*\*\*

Welcoming to market this well presented TWO BEDROOM SEMI-DETACHED bungalow with long length driveway, beautifully landscaped rear garden with sheds and seating and easily maintained front garden. NEWLY updated shower room. This bungalow offers a spacious living area with added conservatory, there is plenty of natural light which flows throughout. You are only a short distance away from Stowmarket town centre and local amenities. The property has had central heating added with a new boiler fitted in the loft.

#### Front;

Long length driveway with gated access to the side entrance. Laid to lawn front garden providing an easily maintained area, this could also be converted into providing a large driveway if desired. Side entrance into the property has a canopy porch and outside light. Rear: