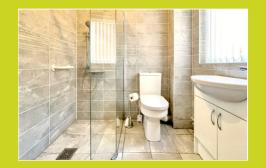

#### Shower Room

1.65m x 1.98m (5' 5" x 6' 6") Modernised wet room with glass shower screen, large floor to ceiling tiles. Vanity unit wash basin and WC. Large double glazed window to the side and towel radiator.