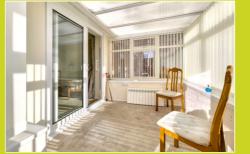

#### Conservatory

2.43m x 2.78m (8' 0" x 9' 1") Good size conservatory with UPVC roof. Double glazed windows surrounding with brick base. Double glazed door leading onto the patio area. Fitted carpet.