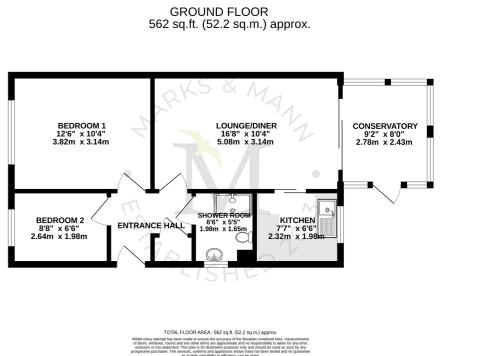

#### Lounge/Diner

3.14m x 5.08m (10' 4" x 16' 8") Spacious living/dining room with plenty of natural light. Neutral decor, fitted carpet and radiator. Sliding double glazed doors leading into the conservatory.

#### Kitchen

1.98m x 2.32m (6' 6" x 7' 7") Fitted kitchen with floor and overhead units, plenty of worktop space. Space for oven and fridge/freezer, washing machine is negotiable. Easily maintained fitted flooring, partly tiled walls. Double glazed window overlooking the rear garden.

#### Conservatory

2.43m x 2.78m (8' 0" x 9' 1") Good size conservatory with UPVC roof. Double glazed windows surrounding with brick base. Double glazed door leading onto the patio area. Fitted carpet.

#### Shower Room

1.65m x 1.98m (5' 5" x 6' 6") Modernised wet room with glass shower screen, large floor to ceiling tiles. Vanity unit wash basin and WC. Large double glazed window to the side and towel radiator.

#### Main Bedroom

3.14m x 3.82m (10' 4" x 12' 6") Spacious double bedroom with large double glazed window overlooking the front garden. Neutral décor with fitted carpet. Large radiator. Potential to add fitted wardrobes.

#### **Bedroom Two**

1.98m x 2.64m (6' 6" x 8' 8") Space for a small double bed, this room would work well as a study or nursery area. Fitted carpet and radiator.

## The above floor plans are not to scale and are shown for indication purposes only.