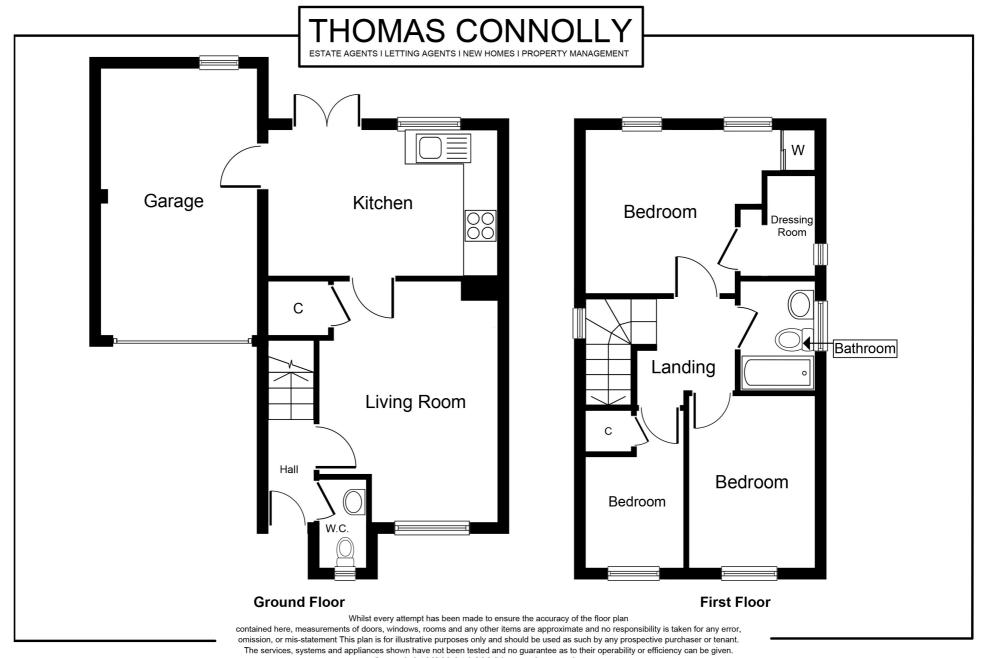

Accommodation briefly comprises; entrance hall, cloakroom, a family kitchen diner and sitting room, First floor accommodation offers; three bedrooms with an ensuite and built in wardrobes to the master bedroom and a family bathroom. Outside there is an enclosed garden to the rear featuring a patio with gated access. To the front there is a driveway providing off road parking for one vehicle leading to a single garage. The property further benefits from double glazing, gas to radiator heating.

### **ENTRANCE HALL**

**CLOAKROOM** 

SITTING ROOM

12' 5" x 15' 1" (3.78m x 4.60m)

KITCHEN DINER

9' 5" x 15' 9" (2.87m x 4.80m)

FIRST FLOOR

**BEDROOM ONE** 

9' 7" x 12' 2" (2.92m x 3.71m)

**EN SUITE TO MAIN BEDROOM** 

**BEDROOM TWO** 

8' 5" x 9' 2" (2.57m x 2.79m)

**BEDROOM THREE** 

7' 0" x 9' 2" (2.13m x 2.79m)

**FAMILY BATHROOM** 

FRONT AND REAR GARDENS

### SINGLE GARAGE AND PARKING