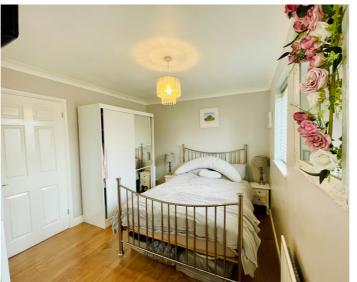

### **ENTRANCE HALL**

**CLOAKROOM** 

SITTING ROOM

12' 5" x 15' 1" (3.78m x 4.60m)

KITCHEN DINER

9' 5" x 15' 9" (2.87m x 4.80m)

FIRST FLOOR

**BEDROOM ONE** 

9' 7" x 12' 2" (2.92m x 3.71m)

**EN SUITE TO MAIN BEDROOM** 

**BEDROOM TWO** 

8' 5" x 9' 2" (2.57m x 2.79m)

**BEDROOM THREE** 

7' 0" x 9' 2" (2.13m x 2.79m)

**FAMILY BATHROOM** 

FRONT AND REAR GARDENS