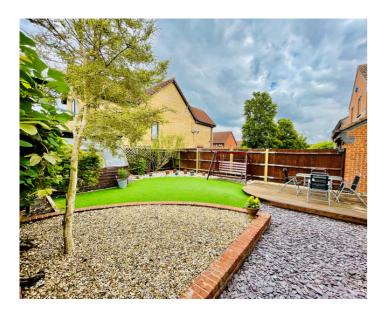

9' 7" x 12' 2" (2.92m x 3.71m)

**EN SUITE TO MAIN BEDROOM** 

**BEDROOM TWO** 

8' 5" x 9' 2" (2.57m x 2.79m)

**BEDROOM THREE** 

7' 0" x 9' 2" (2.13m x 2.79m)

**FAMILY BATHROOM** 

FRONT AND REAR GARDENS