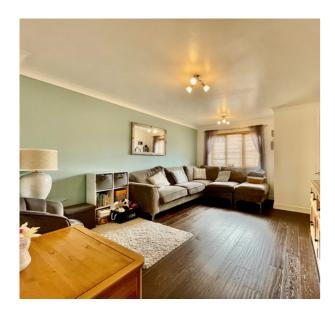

### **ENTRANCE HALL**

**CLOAKROOM** 

SITTING ROOM

12' 5" x 15' 1" (3.78m x 4.60m)

KITCHEN DINER

9' 5" x 15' 9" (2.87m x 4.80m)

FIRST FLOOR

**BEDROOM ONE** 