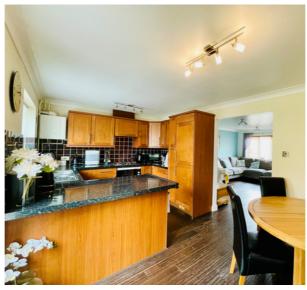

### **ENTRANCE HALL**

**CLOAKROOM** 

SITTING ROOM

12' 5" x 15' 1" (3.78m x 4.60m)

KITCHEN DINER

9' 5" x 15' 9" (2.87m x 4.80m)

FIRST FLOOR

**BEDROOM ONE** 