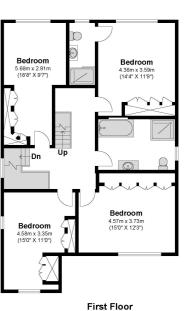

The first floor features a generously sized, beautifully fully-tiled bathroom with shower cubicle and four substantial bedrooms, all benefitting fitted wardrobes whilst the principle bedroom has en-suite shower room.

#### **Sutton Avenue**

Approximate Floor Area 2867.18 Square feet 266.37 Square metres (Excludes Eaves)

Second Floor

Illustrations are for identification purposes only, measurements are approximate, not to scale