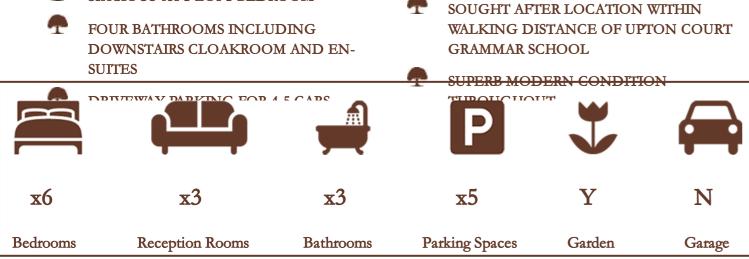

The house stretches an impressive 2867 square feet and enjoys a large entrance hallway leading to sixth bedroom/study with access to en-suite shower room, additional downstairs cloakroom and two reception rooms including 24ft living room to the front of the house and an exceptional 26ft kitchen with open plan dining area appreciating views of the delightful rear garden. The hallway, kitchen diner and living room all benefit from underfloor heating.

The first floor features a generously sized, beautifully fully-tiled bathroom with shower cubicle and four substantial bedrooms, all benefitting fitted wardrobes whilst the principle bedroom has en-suite shower room.

The loft has been converted and now provides space for a spacious 15ft bedroom with ample eaves storage.

Externally the driveway is fully paved allowing parking for 4-5 cars. The extensive rear garden enjoys a high degree of privacy and has been beautifully landscaped to feature a well-kept lawn and a large patio featuring an electric double awning, perfect for entertaining in all weather.