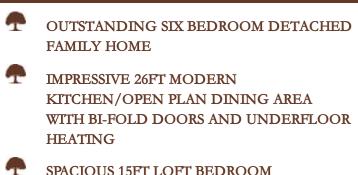

The loft has been converted and now provides space for a spacious 15ft bedroom with ample eaves storage.

Externally the driveway is fully paved allowing parking for 4-5 cars. The extensive rear garden enjoys a high degree of privacy and has been beautifully landscaped to feature a well-kept lawn and a large patio featuring an electric double awning, perfect for entertaining in all weather.

## SECONDARY SCHOOLS

St Bernards Catholic Grammar School

EXPERTLY EXTENDED AND

**REAR GARDEN** 

REFURBISHED THROUGHOUT

FANTASTIC SOUTH-FACING EXPANSIVE

SIX DOUBLE BEDROOMS INCLUDING

GROUND FLOOR ROOM WITH EN-SUITE