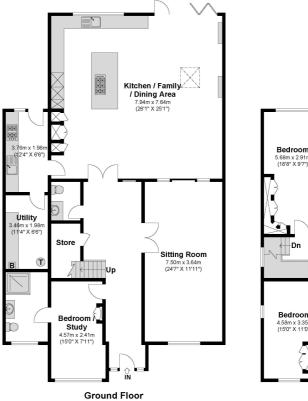

The house stretches an impressive 2867 square feet and enjoys a large entrance hallway leading to sixth bedroom/study with access to en-suite shower room, additional downstairs cloakroom and two reception rooms including 24ft living room to the front of the house and an exceptional 26ft kitchen with open plan dining area appreciating views of the delightful rear garden. The hallway, kitchen diner and living room all benefit from underfloor heating.

The kitchen comprises an excellent range of modern high-gloss units, huge breakfast island with gas cooker and other integrated appliances including three ovens, fridge freezer and dishwasher. There is a separate utility room and spice kitchen benefitting additional gas hob.

The loft has been converted and now provides space for a spacious 15ft bedroom with ample eaves storage.

Externally the driveway is fully paved allowing parking for 4-5 cars. The extensive rear garden enjoys a high degree of privacy and has been beautifully landscaped to feature a well-kept lawn and a large patio featuring an electric double awning, perfect for entertaining in all weather.

#### **Sutton Avenue**

Approximate Floor Area 2867.18 Square feet 266.37 Square metres (Excludes Eaves)

Second Floor

Illustrations are for identification purposes only, measurements are approximate, not to scale