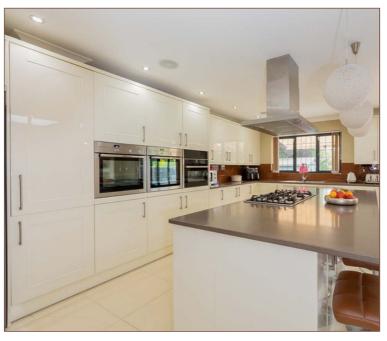

The kitchen comprises an excellent range of modern high-gloss units, huge breakfast island with gas cooker and other integrated appliances including three ovens, fridge freezer and dishwasher. There is a separate utility room and spice kitchen benefitting additional gas hob.