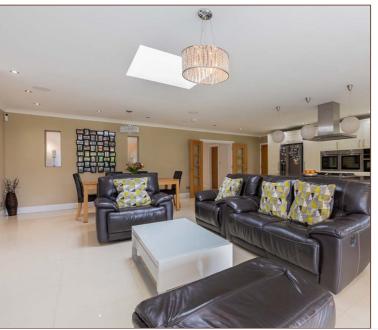

The house stretches an impressive 2867 square feet and enjoys a large entrance hallway leading to sixth bedroom/study with access to en-suite shower room, additional downstairs cloakroom and two reception rooms including 24ft living room to the front of the house and an exceptional 26ft kitchen with open plan dining area appreciating views of the delightful rear garden. The hallway, kitchen diner and living room all benefit from underfloor heating.

The kitchen comprises an excellent range of modern high-gloss units, huge breakfast island with gas cooker and other integrated appliances including three ovens, fridge freezer and dishwasher. There is a separate utility room and spice kitchen benefitting additional gas hob.