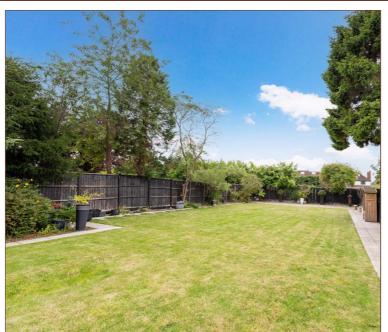

The loft has been converted and now provides space for a spacious 15ft bedroom with ample eaves storage.

Externally the driveway is fully paved allowing parking for 4-5 cars. The extensive rear garden enjoys a high degree of privacy and has been beautifully landscaped to feature a well-kept lawn and a large patio featuring an electric double awning, perfect for entertaining in all weather.

## SECONDARY SCHOOLS

St Bernards Catholic Grammar School

EXPERTLY EXTENDED AND

**REAR GARDEN** 

REFURBISHED THROUGHOUT

FANTASTIC SOUTH-FACING EXPANSIVE

SIX DOUBLE BEDROOMS INCLUDING

GROUND FLOOR ROOM WITH EN-SUITE