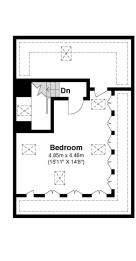

The loft has been converted and now provides space for a spacious 15ft bedroom with ample eaves storage.

Externally the driveway is fully paved allowing parking for 4-5 cars. The extensive rear garden enjoys a high degree of privacy and has been beautifully landscaped to feature a well-kept lawn and a large patio featuring an electric double awning, perfect for entertaining in all weather.

Estates

SPACIOUS 15FT LOFT BEDROOM

#### **Sutton Avenue**

Approximate Floor Area 2867.18 Square feet 266.37 Square metres (Excludes Eaves)

Second Floor

Illustrations are for identification purposes only, measurements are approximate, not to scale