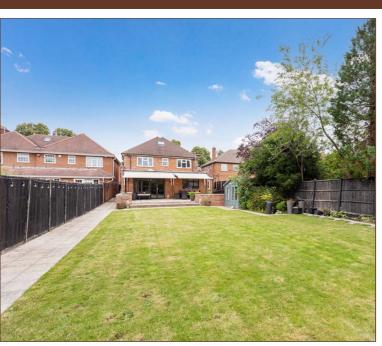

The loft has been converted and now provides space for a spacious 15ft bedroom with ample eaves storage.

Externally the driveway is fully paved allowing parking for 4-5 cars. The extensive rear garden enjoys a high degree of privacy and has been beautifully landscaped to feature a well-kept lawn and a large patio featuring an electric double awning, perfect for entertaining in all weather.

## SECONDARY SCHOOLS

St Bernards Catholic Grammar School

EXPERTLY EXTENDED AND

**REAR GARDEN** 

REFURBISHED THROUGHOUT

FANTASTIC SOUTH-FACING EXPANSIVE

SIX DOUBLE BEDROOMS INCLUDING

GROUND FLOOR ROOM WITH EN-SUITE