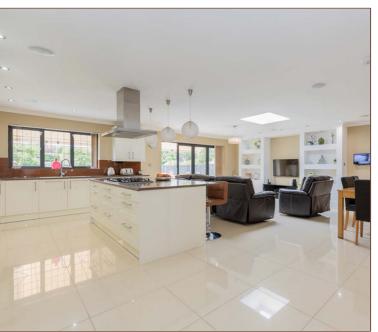

The house stretches an impressive 2867 square feet and enjoys a large entrance hallway leading to sixth bedroom/study with access to en-suite shower room, additional downstairs cloakroom and two reception rooms including 24ft living room to the front of the house and an exceptional 26ft kitchen with open plan dining area appreciating views of the delightful rear garden. The hallway, kitchen diner and living room all benefit from underfloor heating.

The kitchen comprises an excellent range of modern high-gloss units, huge breakfast island with gas cooker and other integrated appliances including three ovens, fridge freezer and dishwasher. There is a separate utility room and spice kitchen benefitting additional gas hob.