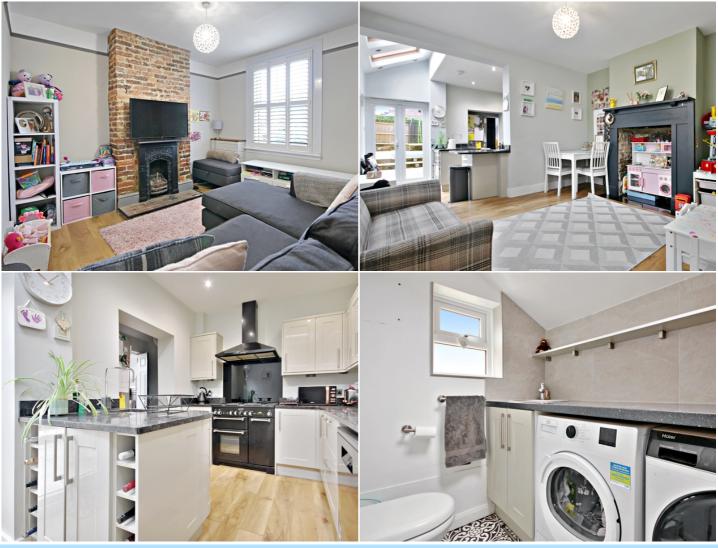

The ground floor consists of front door into entrance porch with door leading into the lounge which has a feature fireplace and window to the front aspect. The dining room has a window to the side aspect and open plan to the kitchen/breakfast room with two skylights and French doors leading onto the garden. There is also an inner hall leading through the utility/Downstairs W.C.

The first floor consists of main bedroom to the front aspect with feature fireplace, over stairs storage cupboard and window to the front aspect. Bedroom two is set to the side aspect with double aspect windows. The family bathroom is set to the rear of the property.

## Lounge

13' 1" x 11' 2" (3.99m x 3.40m)

# **Dinning Room**

13' 1" x 10' 10" (3.99m x 3.30m)

## Kitchen/Breakfast Room

13' 1" x 8' 5" (3.99m x 2.57m)

# Utility/W.C.

6' 5" x 5' 0" (1.96m x 1.52m)