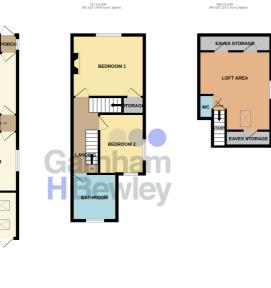

The first floor consists of main bedroom to the front aspect with feature fireplace, over stairs storage cupboard and window to the front aspect. Bedroom two is set to the side aspect with double aspect windows. The family bathroom is set to the rear of the property.

The second floor consists of the loft room with skylight, window to the side aspect access to eaves storage.

Outside the rear garden is fence enclosed with patio area leading to decking area ideal for seating and to the rear of the garden is the ever handy storage shed. There is side access to the garden and to the front there is a gate leading to the front door.

#### First Floor Landing

#### Main Bedroom

13' 1" x 11' 2" (3.99m x 3.40m)

#### Bedroom 2

10' 10" x 8' 3" (3.30m x 2.51m)

# Family Bathroom

8' 1" x 8' 5" (2.46m x 2.57m)

#### Second Floor Loft Room

14' 4" x 13' 1" (4.37m x 3.99m)

#### Outside Garden

GROUND FLOOR

TOTAL FLOOR AREA: 1125 sq.ft. (105.5 sq.m.) approx.

White carry altered has been made to exceed the Carry of the Borgain contained from, mississerem
if discus, windows, overs and any other terms are approximate and its repentability is blaim for any other
ornisois or mis-disastered. The pain in the flustable purposes only and floods to use date such sy prospective purchaser. The services, systems and againtness shown have not been helded and no quarter
to be the time of percentage of the control of the control