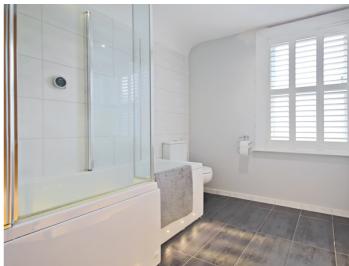

The first floor consists of main bedroom to the front aspect with feature fireplace, over stairs storage cupboard and window to the front aspect. Bedroom two is set to the side aspect with double aspect windows. The family bathroom is set to the rear of the property.

# Family Bathroom

8' 1" x 8' 5" (2.46m x 2.57m)