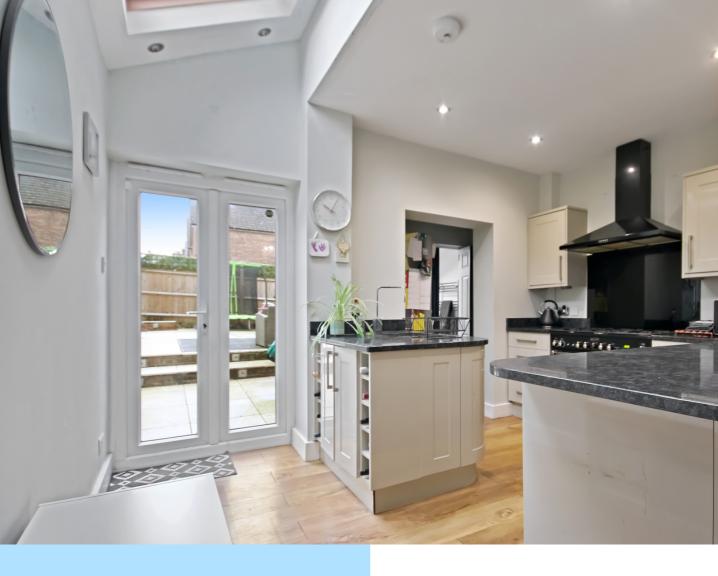

The ground floor consists of front door into entrance porch with door leading into the lounge which has a feature fireplace and window to the front aspect. The dining room has a window to the side aspect and open plan to the kitchen/breakfast room with two skylights and French doors leading onto the garden. There is also an inner hall leading through the utility/Downstairs W.C.

## Kitchen/Breakfast Room

13' 1" x 8' 5" (3.99m x 2.57m)