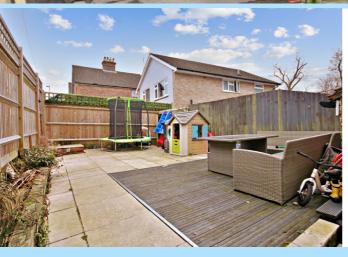

The second floor consists of the loft room with skylight, window to the side aspect access to eaves storage.

Outside the rear garden is fence enclosed with patio area leading to decking area ideal for seating and to the rear of the garden is the ever handy storage shed. There is side access to the garden and to the front there is a gate leading to the front door.

#### Outside Garden

GROUND FLOOR

TOTAL FLOOR AREA: 1125 sq.ft. (105.5 sq.m.) approx.

White carry altered has been made to exceed the Carry of the Borgain contained from, mississerem
if discus, windows, overs and any other terms are approximate and its repentability is blaim for any other
ornisois or mis-disastered. The pain in the flustable purposes only and floods to use date such sy prospective purchaser. The services, systems and againtness shown have not been helded and no quarter
to be the time of percentage of the control of the control