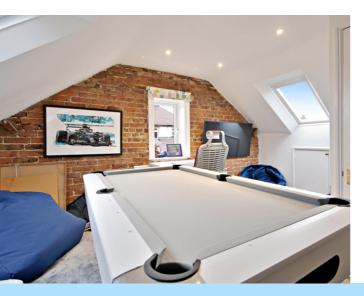

The second floor consists of the loft room with skylight, window to the side aspect access to eaves storage.

Outside the rear garden is fence enclosed with patio area leading to decking area ideal for seating and to the rear of the garden is the ever handy storage shed. There is side access to the garden and to the front there is a gate leading to the front door.

#### Second Floor Loft Room

14' 4" x 13' 1" (4.37m x 3.99m)