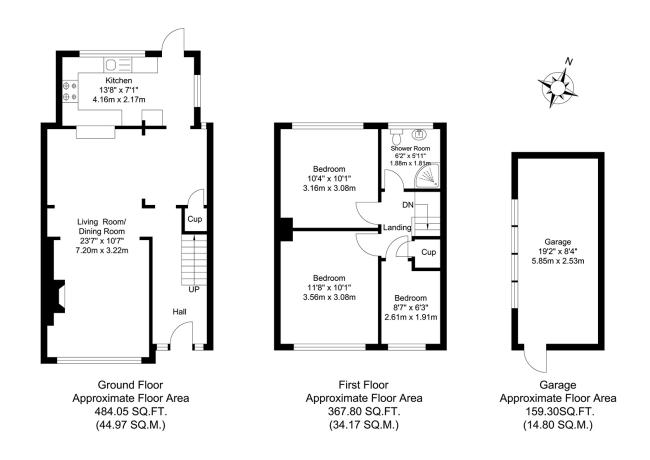

## **ROOM DESCRIPTIONS**

### **Ground Floor**

#### Entrance Hall

Laminate flooring, radiator, understairs storage, double glazed frosted windows; carpeted stairs leading to first floor.

## Living Room

Laminate flooring, radiator, electric fire, double glazed windows; opening leading to dining room.

## **Dining Room**

Laminate flooring, radiator; opening leading to kitchen.

#### Kitchen

Tiled flooring; range of wood wall and base units with complementary worktops and tiled splashback; composite sink and drainer with mixer tap; electric hob with stainless steel extractor hood and built-in oven/grill; space and connections for dishwasher; space and connections for fridge/freezer; space and connections for dishwasher; double glazed windows; door leading to rear garden.

## First Floor

## Landing

Carpeted, storage cupboard; access to loft.

#### Bedroom

Laminate flooring, radiator, double glazed windows.

#### Shower Room

Tiled flooring, tiled walls; walk-in shower enclosure with thermostatic rainfall fitting; wash-hand basin with vanity unit; w/c, heated towel-rail, extractor fan, double glazed frosted window.

### Garage

Electrical power and lighting; up-and-over door; door to garden.

TOTAL APPROX FLOOR AREA 1011.16 SQ. FT / 93.94 SQ. M For Identification Purposes Only.