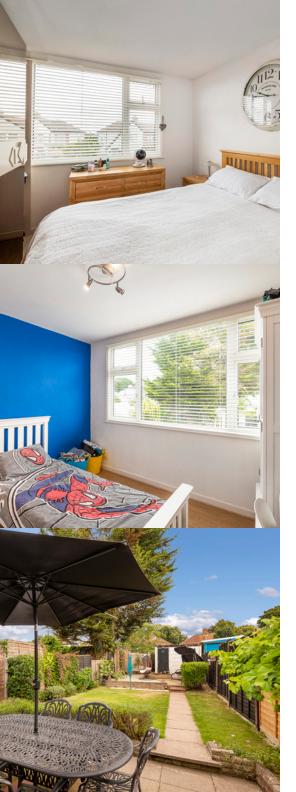

#### Bedroom

Laminate flooring, radiator, double glazed windows.

#### Rear Garden

Approximately 70ft; patio, lawn; mature bushes, trees and shrubs; outdoor tap, lighting; access to garage; rear access.