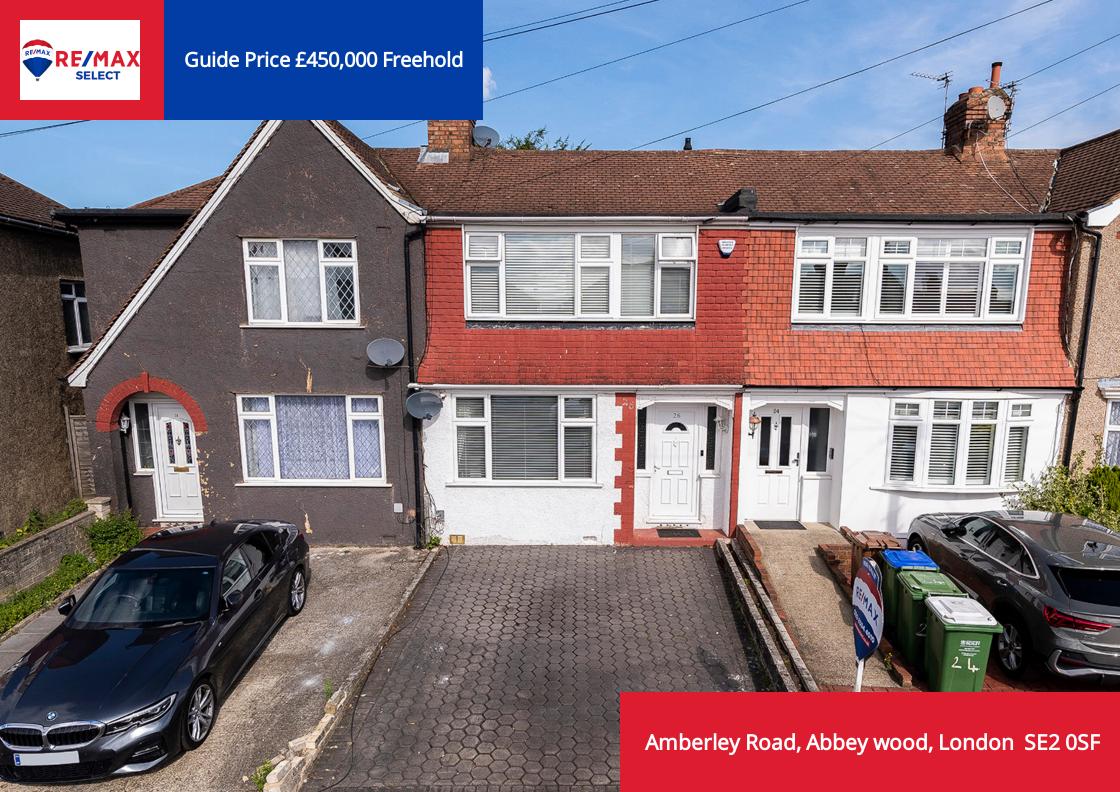

# **PROPERTY DESCRIPTION**

GUIDE PRICE £450,000 - £475,000 • RE/MAX SELECT are delighted to offer for sale this immaculate extended mid-terraced house, close to amenities, Abbey Wood station with Crossrail / Elizabeth Line, and schools including Bedonwell Junior School and Belmont Primary School. This property comprises 3 bedrooms, good size living/dining room, fitted kitchen, and family bathroom.

Further benefits include double glazing, gas central heating, garage, off street parking, 70ft (approx) garden, and close proximity to Lesnes Abbey Woods. VIEWING HIGHLY RECOMMENDED.

Total Internal Area approx: 1,011.16 sq ft (93.94 sq m)