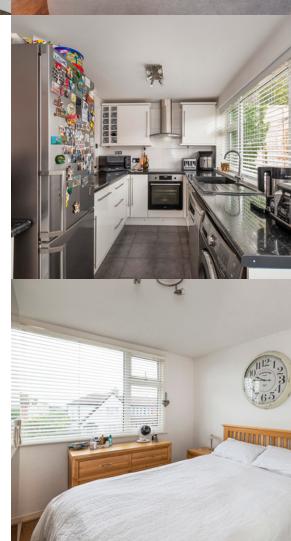

#### Kitchen

Tiled flooring; range of wood wall and base units with complementary worktops and tiled splashback; composite sink and drainer with mixer tap; electric hob with stainless steel extractor hood and built-in oven/grill; space and connections for dishwasher; space and connections for fridge/freezer; space and connections for dishwasher; double glazed windows; door leading to rear garden.

#### Bedroom

Laminate flooring, radiator, double glazed windows.