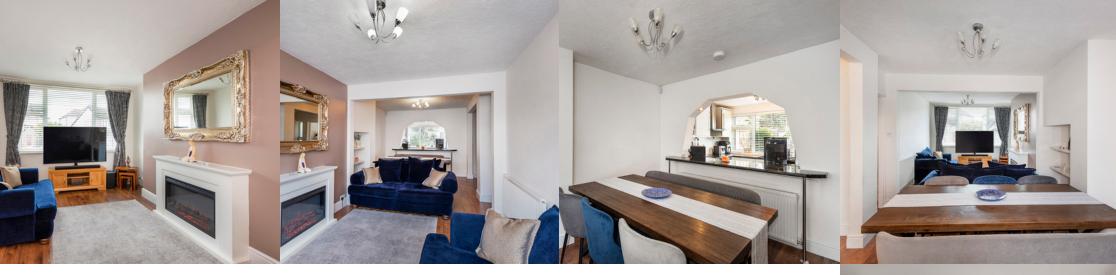

## Living Room

Laminate flooring, radiator, electric fire, double glazed windows; opening leading to dining room.

## **Dining Room**

Laminate flooring, radiator; opening leading to kitchen.