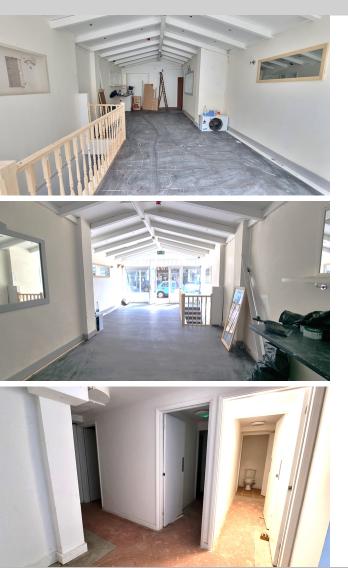

## 37 St Leonards Road, Bexhill On Sea, East Sussex, TN40 1HP

£150,000

- Spacious Split Level Shop For Sale
- Available To Buy On Long Lease (Or Yearly Let)
- Excellent Trading Space & Potential
- Busy Location With Ample Passing Trade
- Large Trading Space With Stairs Down
- 'Lower Level' Offering Versatile Space
- A Refurbished Shop In Ready To Trade Condition
- Versatile Trading Space / Office Space
- Lower Level : Excellent Office / Storage Space
- Flexible Terms & Long Lease Available
- Purchase @ 125 Year Lease
- Rental Option @£12,500 Per Anum
- Call Our Sales Team On 01424 224488

BASEMENT 508 sq.ft. (47.2 sq.m.) approx.

TOTAL FLOOR AREA: 939 sq.ft. (87.3 sq.m.) approx. Whilst every attempt has been made to ensure the accuracy of the foorplan contained here, measurements of doors, windows, corosm and any order items are approximate and no responsibility is taken for any error, omission or mis-statement. This plan is for illustrative purposes only and should be used a such by any prospective purchaser. The services, systems and appliances shown have not beet set and any guarantee as to their operability or efficiency can be given.