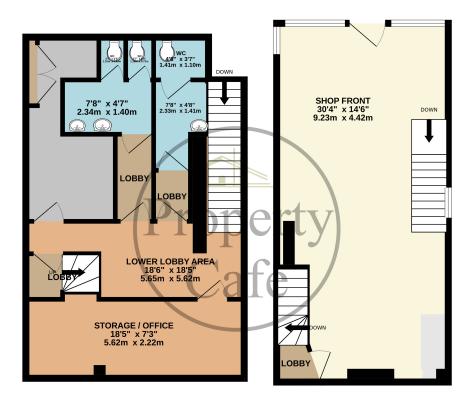

BASEMENT 508 sq.ft. (47.2 sq.m.) approx.

TOTAL FLOOR AREA: 939 sq.ft. (87.3 sq.m.) approx. Whilst every attempt has been made to ensure the accuracy of the foorplan contained here, measurements of doors, windows, corosm and any order items are approximate and no responsibility is taken for any error, omission or mis-statement. This plan is for illustrative purposes only and should be used a such by any prospective purchaser. The services, systems and appliances shown have not beet set and any guarantee as to their operability or efficiency can be given.