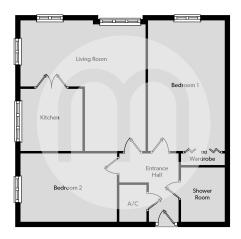

### Floorplans

#### **Entrance Hall**

Entry door, electric heater, door to airing/storage cupboard, doors to;

#### Lounge/Diner

16' 3" x 16' 0" (4.95m x 4.88m) Two double glazed windows, electric heater, television & telephone point, door to;

#### Kitchen

8' 6" x 7' 8" (2.59m x 2.34m) Double glazed window, matching wall & base units with worktops over, inset sink with side drainer unit, integrated oven & electric hob with extractor over, space for fridge/freezer & appliances.

#### **Bedroom One**

16' 10" x 9' 3" (5.13m x 2.82m) Double glazed window, electric heater, double fitted wardrobes.

#### **Bedroom Two**

12' 5" x 8' 8" (3.78m x 2.64m) Double glazed window, radiator.

#### **Shower Room**

WC, pedestal hand wash basin, double walk-in shower, tiled walls, extractor fan, electric heater.