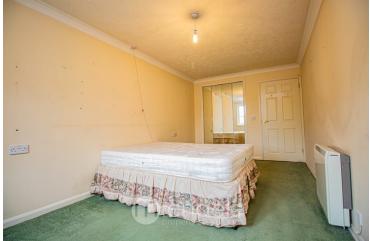

#### **Bedroom One**

16' 10" x 9' 3" (5.13m x 2.82m) Double glazed window, electric heater, double fitted wardrobes.

#### **Bedroom Two**

12' 5" x 8' 8" (3.78m x 2.64m) Double glazed window, radiator.