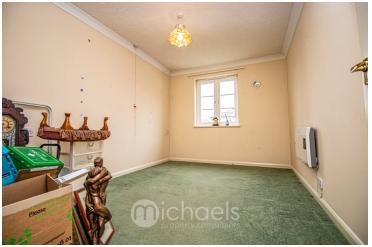

#### **Bedroom One**

16' 10" x 9' 3" (5.13m x 2.82m) Double glazed window, electric heater, double fitted wardrobes.

#### **Bedroom Two**

12' 5" x 8' 8" (3.78m x 2.64m) Double glazed window, radiator.