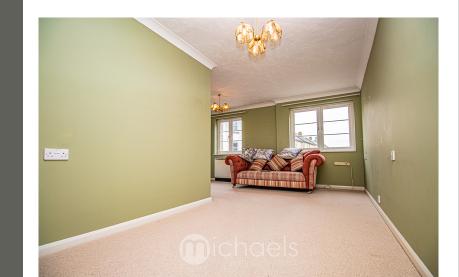

#### Lounge/Diner

16' 3" x 16' 0" (4.95m x 4.88m) Two double glazed windows, electric heater, television & telephone point, door to;