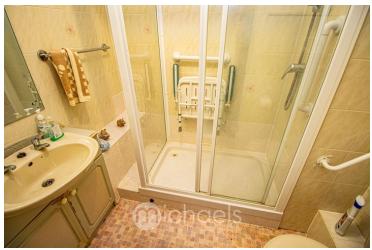

#### **Shower Room**

WC, pedestal hand wash basin, double walk-in shower, tiled walls, extractor fan, electric heater.