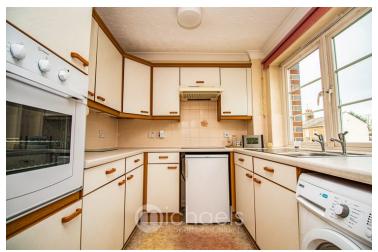

#### Kitchen

8' 6" x 7' 8" (2.59m x 2.34m) Double glazed window, matching wall & base units with worktops over, inset sink with side drainer unit, integrated oven & electric hob with extractor over, space for fridge/freezer & appliances.