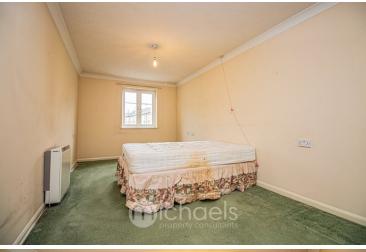

#### **Bedroom One**

16' 10" x 9' 3" (5.13m x 2.82m) Double glazed window, electric heater, double fitted wardrobes.

#### **Bedroom Two**

12' 5" x 8' 8" (3.78m x 2.64m) Double glazed window, radiator.