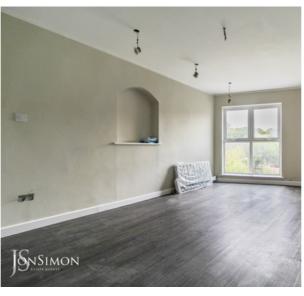

#### Bedroom

12' 3" x 11' 1" (3.74m x 3.37m) uPVC double glazed window, electric wall heater and ceiling

spot lights.

#### Bedroom

 $11' 2" \times 9' 4"$  (3.41m x 2.85m) uPVC double glazed window, electric wall heater and ceiling spot lights.