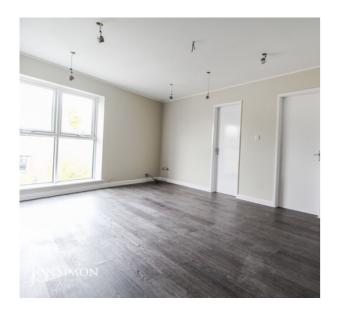

### Lounge

18' 7"  $\times$  11' (5.66m  $\times$  3.35m) uPVC double glazed window, electric wall heater, laminated flooring and ceiling spot lights.