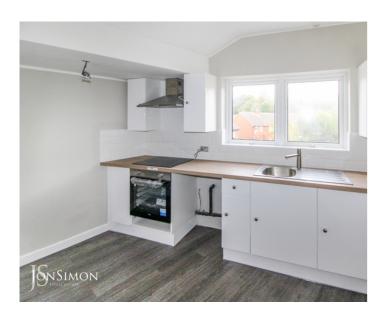

### Dining Kitchen

 $14' \ 4'' \ x \ 11' \ 8'' \ (4.37m \ x \ 3.55m)$  Brand new fitted kitchen with a range of wall and base units with complementary work surface, single bowl sink unit with drainer, electric oven, electric four ring hob and uPVC double glazed window.