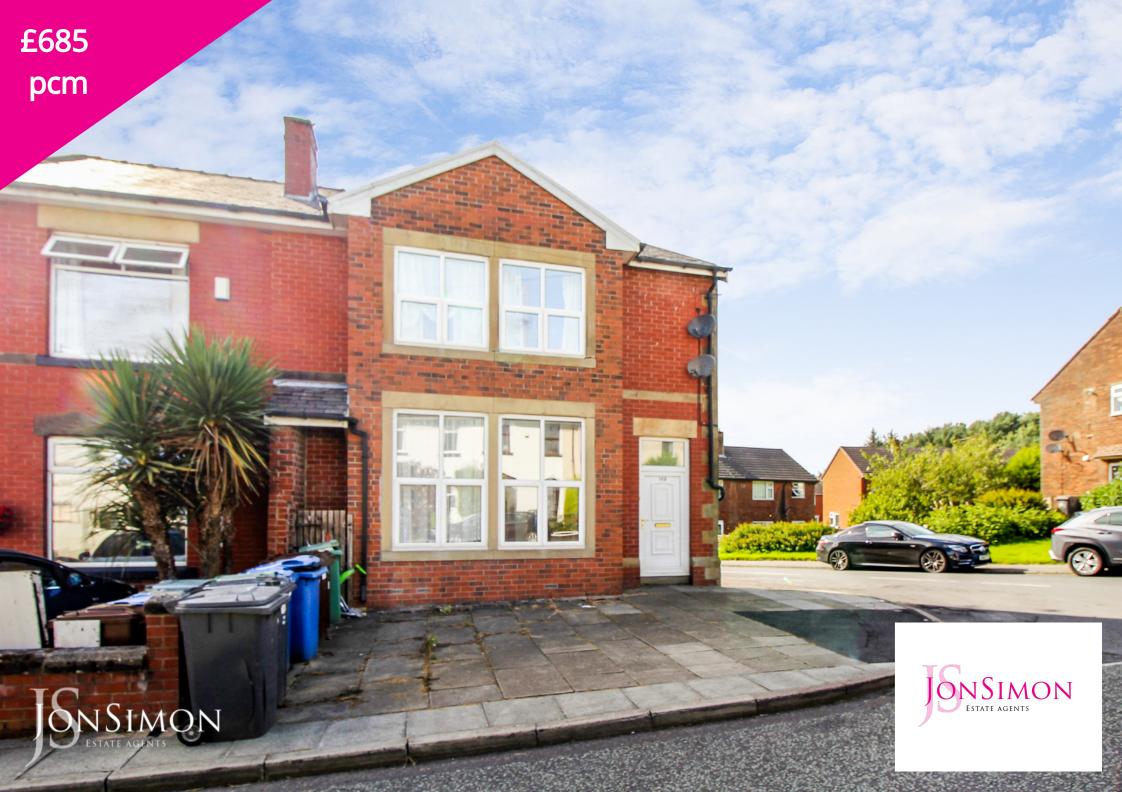

# **Summary of Property**

\*\* AVAILABLE NOW \*\* MODERN KITCHEN \*\* REWIRED \*\* MODERN BATHROOM \*\* A stunning two bedroom first floor apartment which has been recently renovated throughout. This superb apartment comes unfurnished and is ready to move into straight away. Briefly the accommodation comprises: Entrance hallway with stairs leading to the first floor landing, modern fitted kitchen/dining area and spacious lounge. Two double bedroom's and a fully tiled family bathroom with separate shower room. To the outside there is a rear flagged yard and bin storage. Set on the corner of Walmersley Old Road in the village of Walmersley ideal for countryside walks via the villages of Nangreaves and Buckhurst, yet only down the road from a handy parade of shops and about 2 miles from Bury town centre with a regular bus service literally on the doorstep. Strictly by appointment only via our Ramsbottom office.

Deposit: £685.00