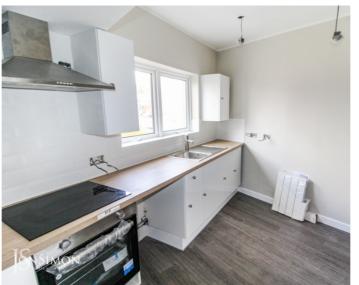

### Dining Kitchen

 $14' \ 4'' \ x \ 11' \ 8'' \ (4.37m \ x \ 3.55m)$  Brand new fitted kitchen with a range of wall and base units with complementary work surface, single bowl sink unit with drainer, electric oven, electric four ring hob and uPVC double glazed window.