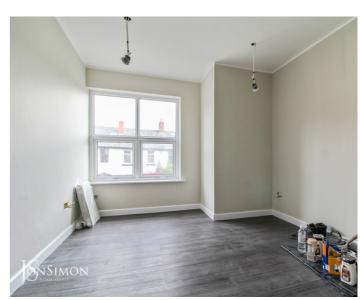

#### Bedroom

12' 3" x 11' 1" (3.74m x 3.37m) uPVC double glazed window, electric wall heater and ceiling

spot lights.

#### Bedroom

 $11' 2" \times 9' 4"$  (3.41m x 2.85m) uPVC double glazed window, electric wall heater and ceiling spot lights.